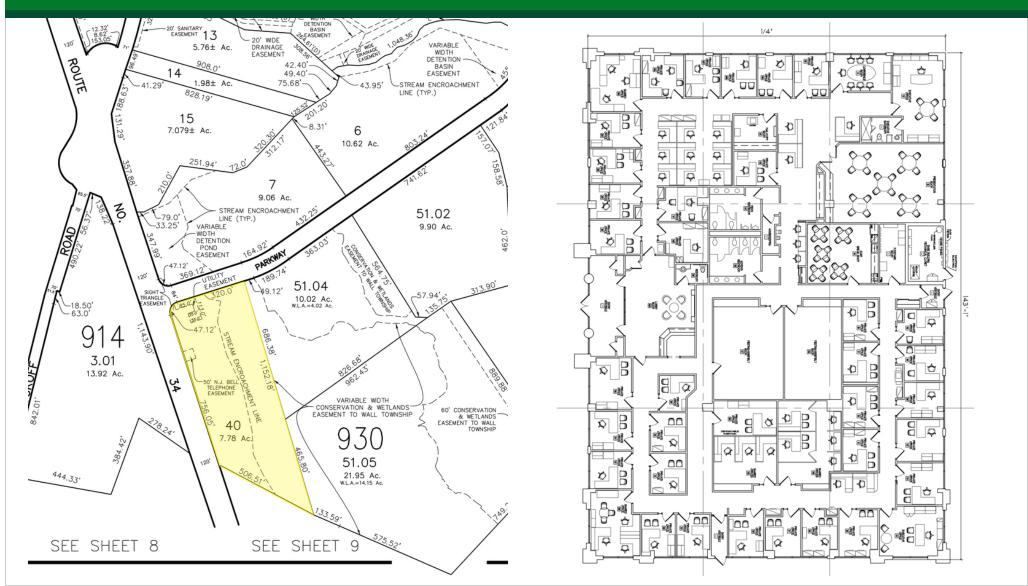

### PROPERTY SUMMARY

\$3.500.000 Sale Price:

+ 7.8 Acres Lot Size:

**APN #:** Block 930, Lot 40

**Building Size:** ± 15.000 SF

**Building Class:** 

Year Built: 2001

**Cross Streets:** Campus Parkway

### **PROPERTY HIGHLIGHTS**

- Beautiful marble floor lobby with high-end woodwork and detail, as well as new carpeting throughout the space
- Fully furnished
- Reception area with separate bathroom
- Chairman's office with private bath/shower
- 39 private offices, 27 windowed offices and 21 workstations
- 700 sq. ft. board room with visual and teleconferencing equipment.
- Two conference rooms, kitchen area and library