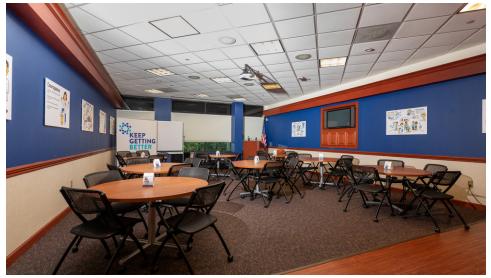

### **PROPERTY HIGHLIGHTS**

- Beautiful marble floor lobby with high-end woodwork and detail, as well as new carpeting throughout the space
- Fully furnished
- Reception area with separate bathroom
- Chairman's office with private bath/shower
- 39 private offices, 27 windowed offices and 21 workstations
- 700 sq. ft. board room with visual and teleconferencing equipment.
- Two conference rooms, kitchen area and library