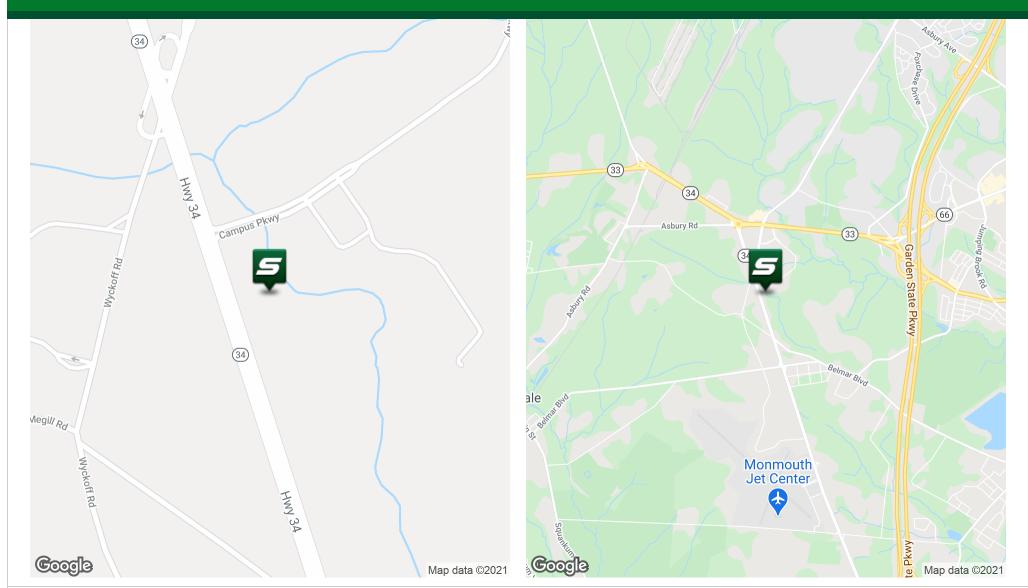

## **LOCATION OVERVIEW**

Located on Route 34, North at the intersection of Campus Parkway. Easy access from Routes 18, 33, 66, 195 and the Garden State Parkway.