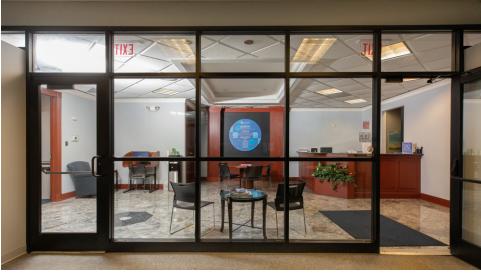

### **PROPERTY HIGHLIGHTS**

- Beautiful marble floor lobby with high-end woodwork and detail, as well as new carpeting throughout the space
- Fully furnished
- Reception area with separate bathroom
- Chairman's office with private bath/shower
- 39 private offices, 27 windowed offices and 21 workstations
- 700 sq. ft. board room with visual and teleconferencing equipment.
- Two conference rooms, kitchen area and library