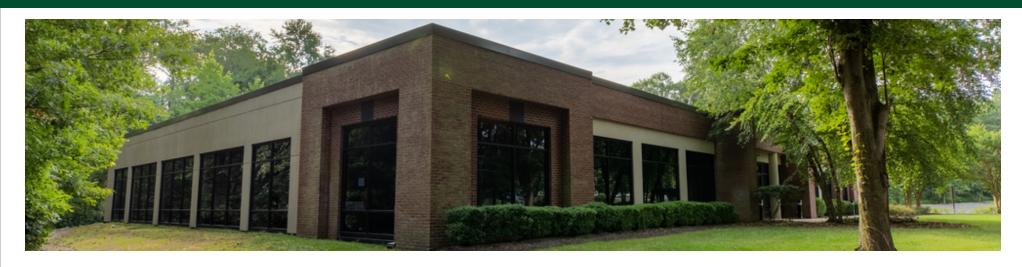

# PREMIER OFFICE BUILDING FOR SALE

1430 Route 34 | Wall Township, NJ 07753

### PROPERTY SUMMARY

\$3.500.000 Sale Price:

+ 7.8 Acres Lot Size:

**APN #:** Block 930, Lot 40

**Building Size:** ± 15.000 SF

**Building Class:** 

Year Built: 2001

**Cross Streets:** Campus Parkway

### **PROPERTY OVERVIEW**

Premier office building for sale