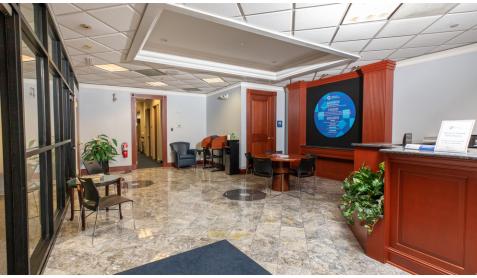

### **PROPERTY HIGHLIGHTS**

- Beautiful marble floor lobby with high-end woodwork and detail, as well as new carpeting throughout the space
- Fully furnished
- Reception area with separate bathroom
- Chairman's office with private bath/shower
- 39 private offices, 27 windowed offices and 21 workstations
- 700 sq. ft. board room with visual and teleconferencing equipment.
- Two conference rooms, kitchen area and library