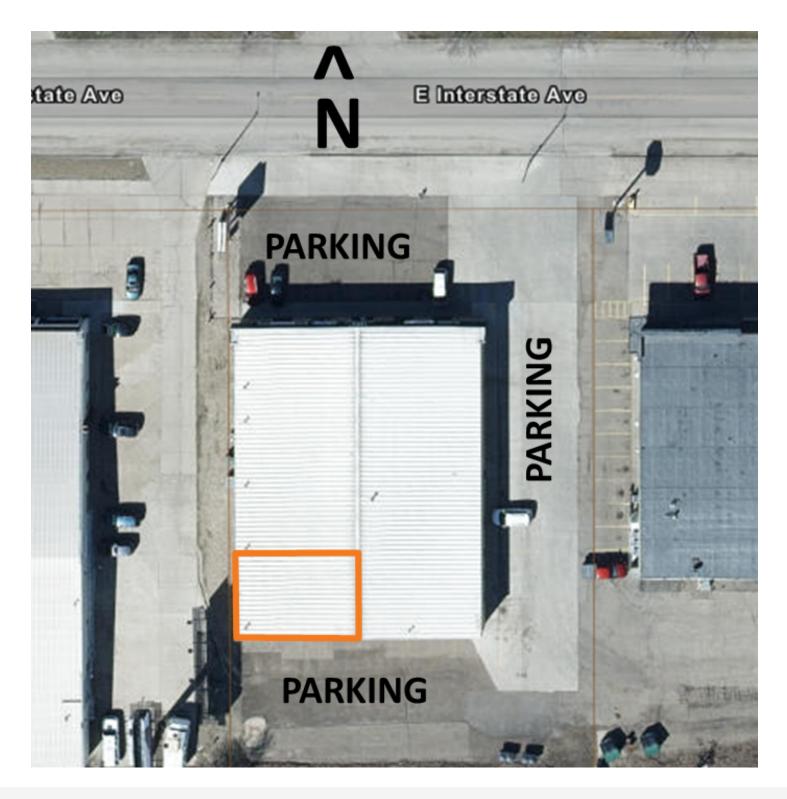

#### PROPERTY OVERVIEW

Office / Retail / Professional space for lease located just off of State Street and I-94 with good access and great visibility. Showings must be Monday - Friday, 8 am - 5pm.

#### PROPERTY HIGHLIGHTS

- Building also listed for sale (\$1,275,000)
- Common Restrooms
- Signage Opportunity
- Off-Street Parking
- 5 Offices- 3 with windows
- 1 Reception area
- Great location in North Bismarck
- \*Lease application may be required.