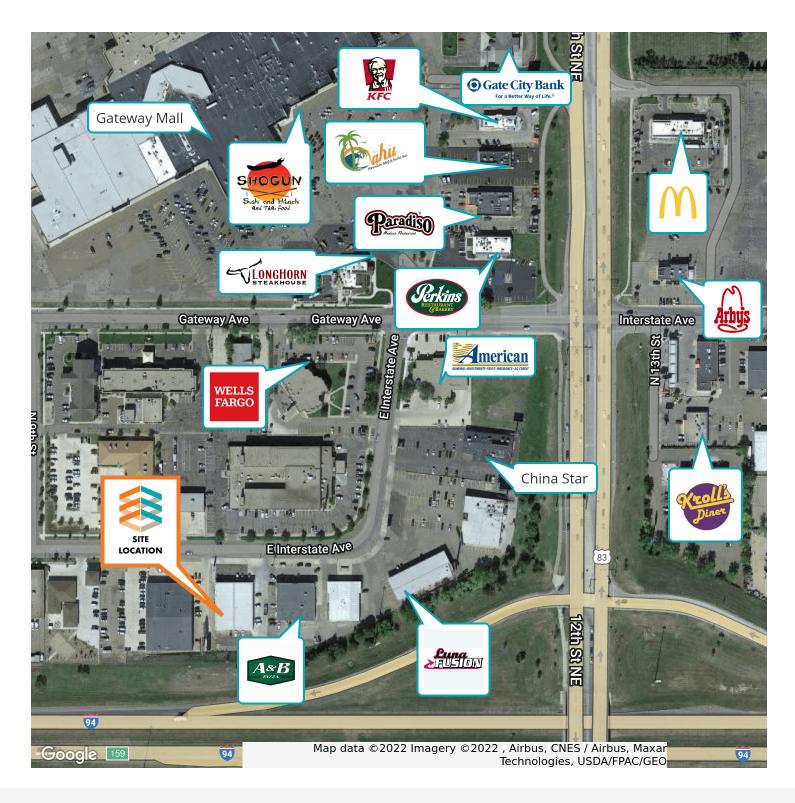

## INTERSTATE OFFICE PLAZA-SUITE 6

1003 E INTERSTATE AVE BISMARCK, ND 58503

#### PROPERTY OVERVIEW

Office / Retail / Professional space for lease located just off of State Street and I-94 with good access and great visibility. Showings must be Monday - Friday, 8 am - 5pm.