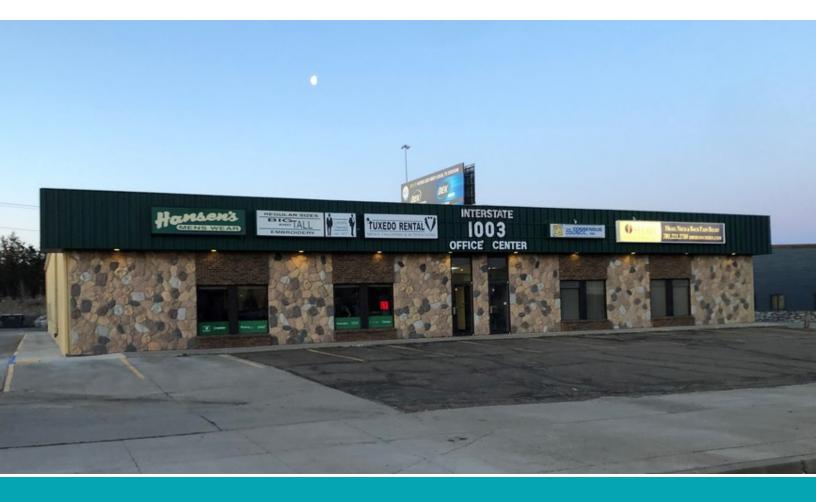

## INTERSTATE OFFICE PLAZA-SUITE 6

1003 E INTERSTATE AVE BISMARCK, ND 58503

#### PROPERTY OVERVIEW

Office / Retail / Professional space for lease located just off of State Street and I-94 with good access and great visibility. Showings must be Monday - Friday, 8 am - 5pm.

#### PROPERTY HIGHLIGHTS

- Building also listed for sale (\$1,275,000)
- Common Restrooms
- Signage Opportunity
- Off-Street Parking
- 5 Offices- 3 with windows
- 1 Reception area
- Great location in North Bismarck
- \*Lease application may be required.