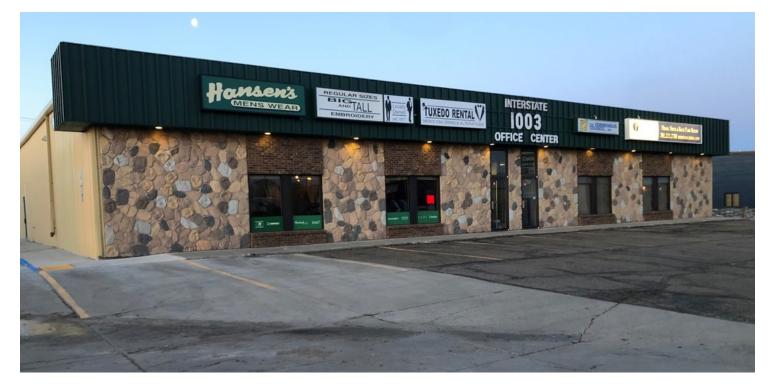

## INTERSTATE OFFICE PLAZA-SUITE 6

1003 E INTERSTATE AVE BISMARCK, ND 58503

#### PROPERTY OVERVIEW

Office / Retail / Professional space for lease located just off of State Street and I-94 with good access and great visibility. Showings must be Monday - Friday, 8 am - 5pm.

#### PROPERTY HIGHLIGHTS

- Building also listed for sale (\$1,275,000)
- Common Restrooms
- Signage Opportunity
- Off-Street Parking
- 5 Offices- 3 with windows
- 1 Reception area
- Great location in North Bismarck
- \*Lease application may be required.