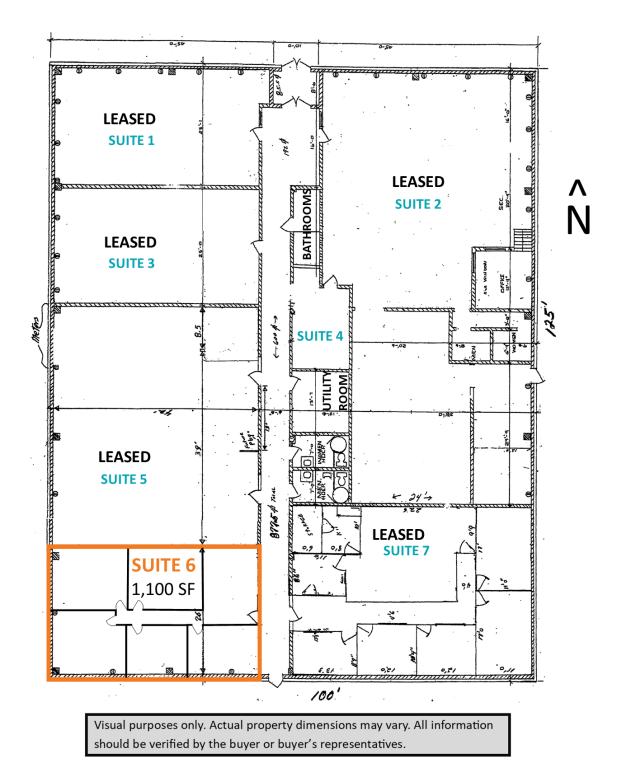

#### OFFERING SUMMARY

| Lease Rate SF/Yr:        | \$13.25 (MG)                                                  |
|--------------------------|---------------------------------------------------------------|
| Lease Rate Monthly:      | \$2,760.42 (MG)                                               |
| Building Size:           | 12,500 SF                                                     |
| Available SF:            | 1,100 SF                                                      |
| Lot Size:                | 39,639 SF                                                     |
| Year Built:              | 1974                                                          |
| Zoning:                  | CG                                                            |
| Market:                  | Bismarck                                                      |
| Tenant Responsibility:   | Utilities, Data,<br>Interior Janitorial                       |
| Landlord Responsibility: | Taxes, Building<br>Insurance, Snow<br>Removal,<br>Maintenance |

#### PROPERTY HIGHLIGHTS

- Building also listed for sale (\$1,275,000)
- Common Restrooms
- Signage Opportunity
- Off-Street Parking
- 5 Offices- 3 with windows
- 1 Reception area
- Great location in North Bismarck
- \*Lease application may be required.