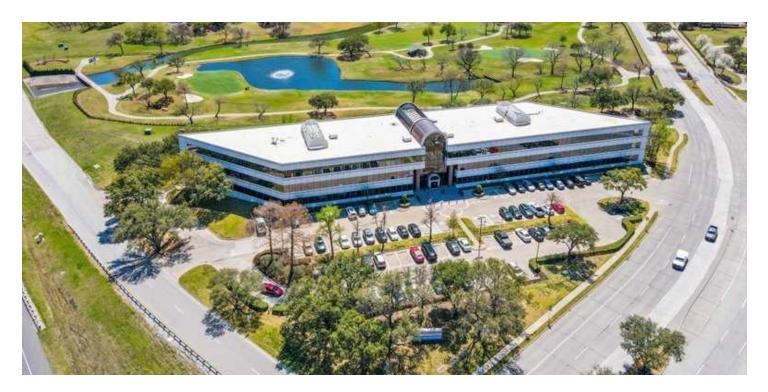

## PROPERTY DESCRIPTION

Champions DFW Commercial Realty is pleased to present Rochelle Park located at 600 E John Carpenter Fwy, a professional office park featuring multiple spaces available for lease.

Rochelle Park is a 3 story amenity-rich office building located on the corner of Rochelle Blvd & E John Carpenter Fwy in Irving TX. The recently renovated building features controlled access, storage space, communal conference and lounge area available for all tenants, and more. The 1st and 3rd floors feature traditional office space and the 2nd floor features executive office spaces.

This ideal location provides tenants direct access to Hwy 114 and a convenient location to Mandalay Canal Walk an Old-World European style dining and shopping district featuring high-end retailers and dining options during lunch breaks or after work.