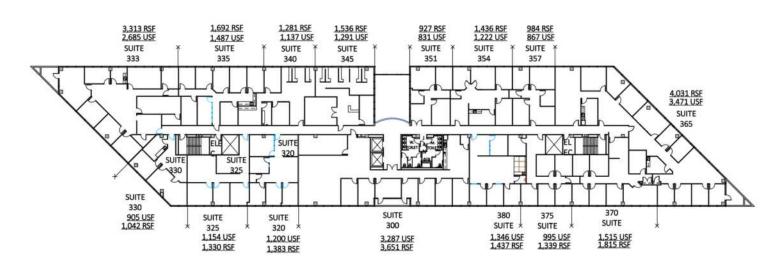

#### **FLOOR PLANS**

1st Floor - Floor Plan

Scale: 1in = 30ft. 0in.

Scale: 1in = 30ft. 0in.

3rd Floor - Floor Plan

## **AVAILABLE SPACES**

| SUITE     | TENANT    | SIZE (SF) | <b>LEASE TYPE</b> | LEASE RATE            |   |
|-----------|-----------|-----------|-------------------|-----------------------|---|
| Suite 165 | Available | 746 SF    | Gross + E         | \$17.00 - 21.00 SF/yr | - |
| Suite 170 | Available | 1,780 SF  | Gross + E         | \$17.00 - 21.00 SF/yr | - |
| Suite 175 | Available | 1,872 SF  | Gross + E         | \$17.00 - 21.00 SF/yr | - |
| Suite 310 | Available | 1,304 SF  | Gross + E         | \$17.00 - 21.00 SF/yr | - |
| Suite 333 | Available | 3,313 SF  | Gross + E         | \$17.00 - 21.00 SF/yr | - |
| Suite 370 | Available | 1,815 SF  | Gross + E         | \$17.00 - 21.00 SF/yr | - |