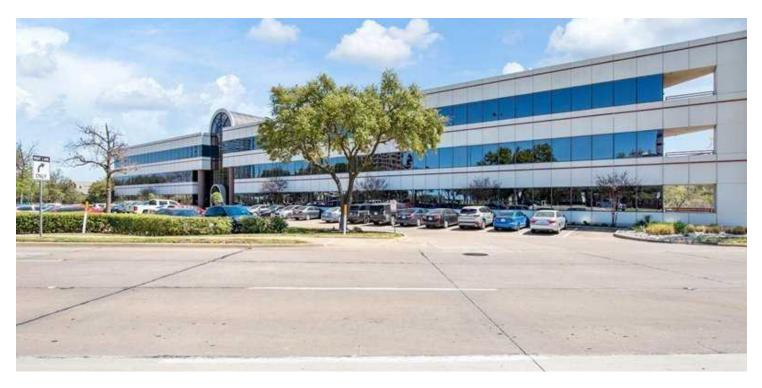

a 3 story amenity-rich office building located on the corner of Rochelle Blvd & E John Carpenter Fwy in Irving TX. The recently renovated building features controlled access, storage space, communal conference and lounge area available for all tenants, and more. The 1st and 3rd floors feature traditional office space and the 2nd floor features executive office spaces.

This ideal location provides tenants direct access to Hwy 114 and a convenient location to Mandalay Canal Walk an Old-World European style dining and shopping district featuring high-end retailers and dining options during lunch breaks or after work.

# **LOCATION DESCRIPTION**

Rochelle Blvd & E John Carpenter Fwy

#### **Champions DFW Commercial Realty**



# 600 E. JOHN CARPENTER, IRVING, TX 75062

# **PROPERTY PHOTOS**







#### **Champions DFW Commercial Realty**



# 600 E. JOHN CARPENTER, IRVING, TX 75062

# **INTERIOR PHOTOS**







#### **Champions DFW Commercial Realty**



# 600 E. JOHN CARPENTER, IRVING, TX 75062

## **DEMOGRAPHICS MAP & REPORT**



| POPULATION           | 1 MILE | 5 MILES | 10 MILES  |
|----------------------|--------|---------|-----------|
| Total Population     | 1,916  | 216,290 | 1,015,832 |
| Average Age          | 33.6   | 30.3    | 32.4      |
| Average Age (Male)   | 38.0   | 29.8    | 32.0      |
| Average Age (Female) | 29.3   | 30.6    | 32.6      |

| HOUSEHOLDS & INCOME | 1 MILE    | 5 MILES   | 10 MILES  |
|---------------------|-----------|-----------|-----------|
| Total Households    | 573       | 67,573    | 380,156   |
| # of Persons per HH | 3.3       | 3.