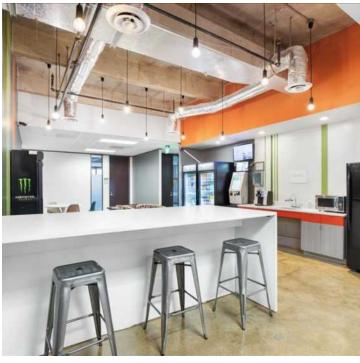

recently renovated building features controlled access, storage space, communal conference and lounge area available for all tenants, and more. The 1st and 3rd floors feature traditional office space and the 2nd floor features executive office spaces.

This ideal location provides tenants direct access to Hwy 114 and a convenient location to Mandalay Canal Walk an Old-World European style dining and shopping district featuring high-end retailers and dining options during lunch breaks or after work.

# **LOCATION DESCRIPTION**

Rochelle Blvd & E John Carpenter Fwy

#### **Champions DFW Commercial Realty**



# 600 E. JOHN CARPENTER, IRVING, TX 75062

# **PROPERTY PHOTOS**







#### **Champions DFW Commercial Realty**



# 600 E. JOHN CARPENTER, IRVING, TX 75062

# **INTERIOR PHOTOS**







#### **Champions DFW Commercial Realty**



# 600 E. JOHN CARPENTER, IRVING, TX 75062

## **DEMOGRAPHICS MAP & REPORT**



| POPULATION           | 1 MILE | 5 MILES | 10 MILES  |
|----------------------|--------|---------|-----------|
| Total Population     | 1,916  | 216,290 | 1,015,832 |
| Average Age          | 33.6   | 30.3    | 32.4      |
| Average Age (Male)   | 38.0   | 29.8    | 32.0      |
| Average Age (Female) | 29.3   | 30.6    | 32.6      |

| HOUSEHOLDS & INCOME | 1 MILE    | 5 MILES   | 10 MILES  |
|---------------------|-----------|-----------|-----------|
| Total Households    | 573       | 67,573    | 380,156   |
| # of Persons per HH | 3.3       | 3.2       | 2.7       |
| Average HH Income   | \$47,225  | \$59,612  | \$78,732  |
| Average House Value | \$103,554 |