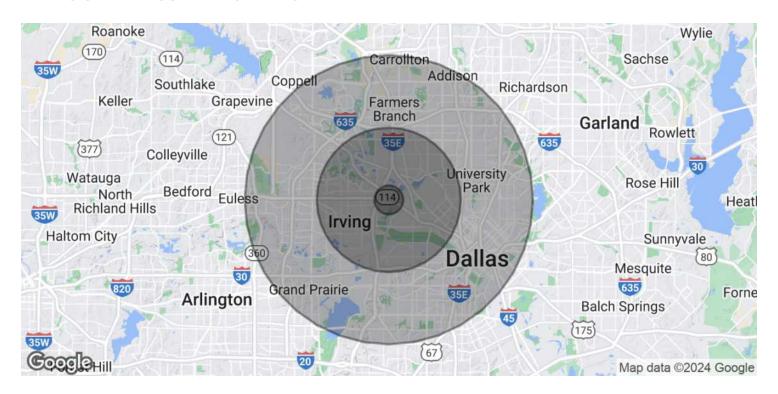

## **DEMOGRAPHICS MAP & REPORT**

| POPULATION           | 1 MILE | 5 MILES | 10 MILES  |
|----------------------|--------|---------|-----------|
| Total Population     | 1,916  | 216,290 | 1,015,832 |
| Average Age          | 33.6   | 30.3    | 32.4      |
| Average Age (Male)   | 38.0   | 29.8    | 32.0      |
| Average Age (Female) | 29.3   | 30.6    | 32.6      |

| HOUSEHOLDS & INCOME | 1 MILE    | 5 MILES   | 10 MILES  |
|---------------------|-----------|-----------|-----------|
| Total Households    | 573       | 67,573    | 380,156   |
| # of Persons per HH | 3.3       | 3.2       | 2.7       |
| Average HH Income   | \$47,225  | \$59,612  | \$78,732  |
| Average House Value | \$103,554 | \$188,673 | \$270,916 |

<sup>\*</sup> Demographic data derived from 2020 ACS - US Census