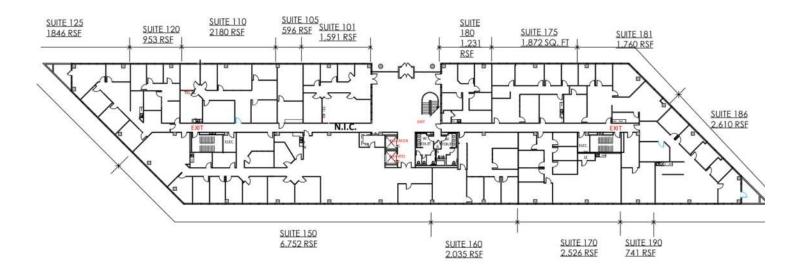

#### **FLOOR PLANS**

1st Floor - Floor Plan

Scale: 1in = 30ft. 0in.

Scale: 1in = 30ft. 0in.

3rd Floor - Floor Plan

## **AVAILABLE SPACES**

| SUITE     | TENANT    | SIZE (SF) | <b>LEASE TYPE</b> | LEASE RATE            |   |
|-----------|-----------|-----------|-------------------|-----------------------|---|
| Suite 165 | Available | 746 SF    | Gross + E         | \$17.00 - 21.00 SF/yr | - |
| Suite 170 | Available | 1,780 SF  | Gross + E         | \$17.00 - 21.00 SF/yr | - |
| Suite 175 | Available | 1,872 SF  | Gross + E         | \$17.00 - 21.00 SF/yr | - |
| Suite 310 | Available | 1,304 SF  | Gross + E         | \$17.00 - 21.00 SF/yr | - |
| Suite 333 | Available | 3,313 SF  | Gross + E         | \$17.00 - 21.00 SF/yr | - |
| Suite 370 | Available | 1,815 SF  | Gross + E         | \$17.00 - 21.00 SF/yr | - |