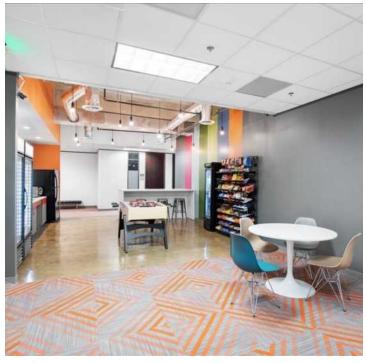

ecently renovated building features controlled access, storage space, communal conference and lounge area available for all tenants, and more. The 1st and 3rd floors feature traditional office space and the 2nd floor features executive office spaces.

This ideal location provides tenants direct access to Hwy 114 and a convenient location to Mandalay Canal Walk an Old-World European style dining and shopping district featuring high-end retailers and dining options during lunch breaks or after work.

# **LOCATION DESCRIPTION**

Rochelle Blvd & E John Carpenter Fwy

#### **Champions DFW Commercial Realty**



# 600 E. JOHN CARPENTER, IRVING, TX 75062

# **PROPERTY PHOTOS**







#### **Champions DFW Commercial Realty**



# 600 E. JOHN CARPENTER, IRVING, TX 75062

# **INTERIOR PHOTOS**







#### **Champions DFW Commercial Realty**



# 600 E. JOHN CARPENTER, IRVING, TX 75062

## **DEMOGRAPHICS MAP & REPORT**



| POPULATION           | 1 MILE | 5 MILES | 10 MILES  |
|----------------------|--------|---------|-----------|
| Total Population     | 1,916  | 216,290 | 1,015,832 |
| Average Age          | 33.6   | 30.3    | 32.4      |
| Average Age (Male)   | 38.0   | 29.8    | 32.0      |
| Average Age (Female) | 29.3   | 30.6    | 32.6      |

| HOUSEHOLDS & INCOME | 1 MILE    | 5 MILES   | 10 MILES  |
|---------------------|-----------|-----------|-----------|
| Total Households    | 573       | 67,573    | 380,156   |
| # of Persons per HH | 3.3       | 3.2       | 2.7       |
| Average HH Income   | \$47,225  | \$59,612  | \$78,732  |
| Average House Value | \$103,554 | \$