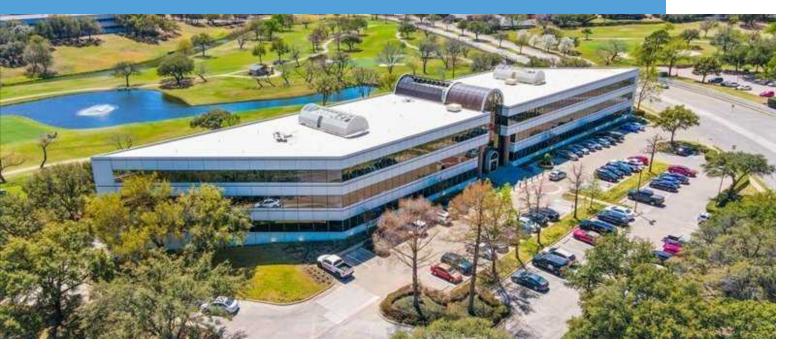

## PROPERTY DESCRIPTION

Champions DFW Commercial Realty is pleased to present Rochelle Park located at 600 E John Carpenter Fwy, a professional office park featuring multiple spaces available for lease.

Rochelle Park is a 3 story amenity-rich office building located on the corner of Rochelle Blvd & E John Carpenter Fwy in Irving TX. The recently renovated building features controlled access, storage space, communal conference and lounge area available for all tenants, and more. The 1st and 3rd floors feature traditional office space and the 2nd floor features executive office spaces.

This ideal location provides tenants direct access to Hwy 114 and a convenient location to Mandalay Canal Walk an Old-World European style dining and shopping district featuring high-end retailers and dining options during lunch breaks or after work.