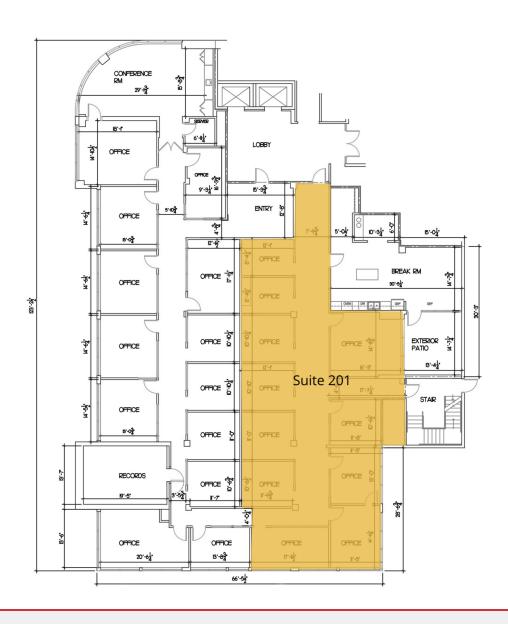

# **Available Spaces**

| Space                           |           | Space Use       | Lease Rate    | Lease Type   | Size (SF) | Term       |
|---------------------------------|-----------|-----------------|---------------|--------------|-----------|------------|
| 11515 S 39th Street, Suite 201  | 2nd Floor | Office Building | \$13.75 SF/yr | Full Service | 3,467 SF  | Negotiable |
| 11515 S 39th Street, Suite #TBD | 1st Floor | Office Building | \$13.75 SF/yr | Full Service | 1,665 SF  | Negotiable |