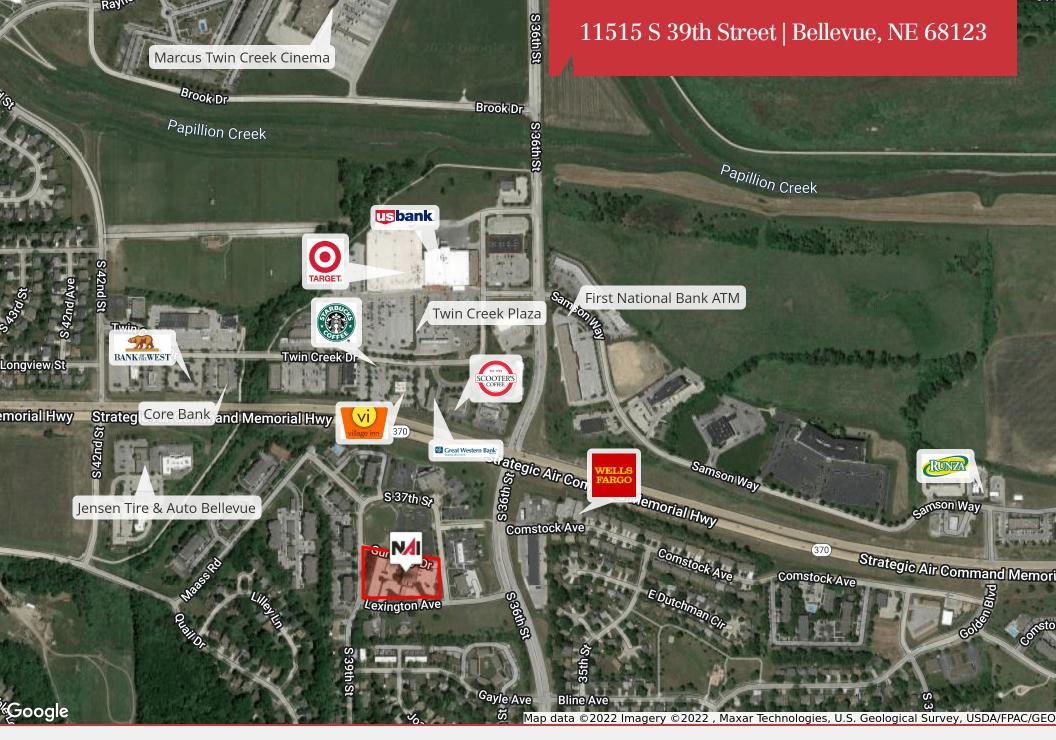

11515 S 39th Street | Bellevue, NE 68123

\$13.75 PSF

## Location Details Demographics

| Market      | Southeast |
|-------------|-----------|
| County      | Sarpy     |
| Off Hwy 370 |           |
|             |           |

| Demographics      | 1 Mile   | 3 Miles  | 5 Miles  |
|-------------------|----------|----------|----------|
| Total Households  | 1,646    | 16,826   | 44,393   |
| Total Population  | 4,617    | 47,045   | 122,412  |
| Average HH Income | \$79,724 | \$77,456 | \$68,881 |