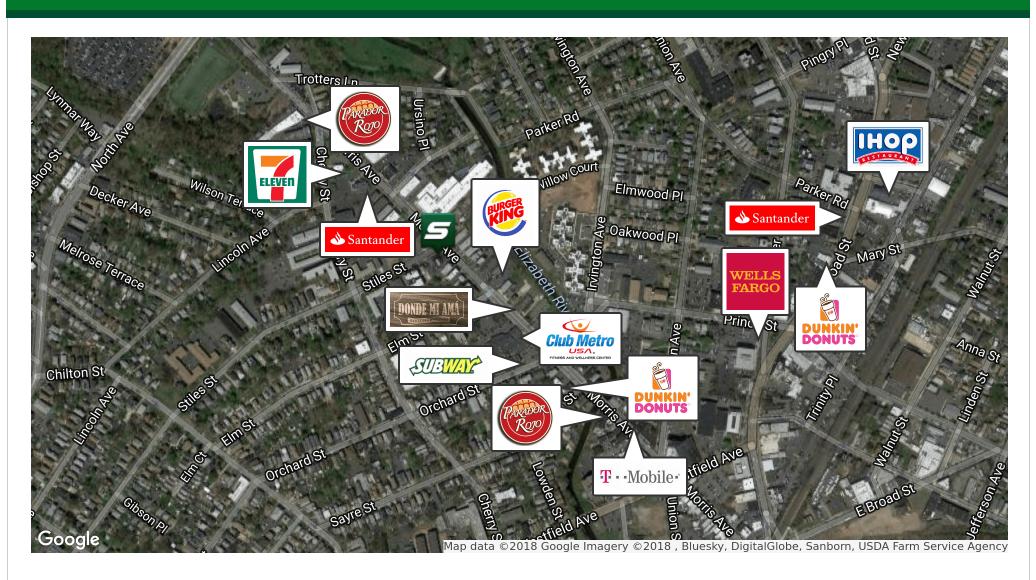

### **LOCATION OVERVIEW**

**Lot Size:**  $\pm$  0.31 Acres

Located in densely populated Elizabeth on heavily traveled Morris Avenue at the corner of Stiles Street. Two blocks from Kean University and North Avenue, three blocks to Westfield Avenue, and easy access to Routes 27, 9, 22, 95, and the Garden State Parkway.