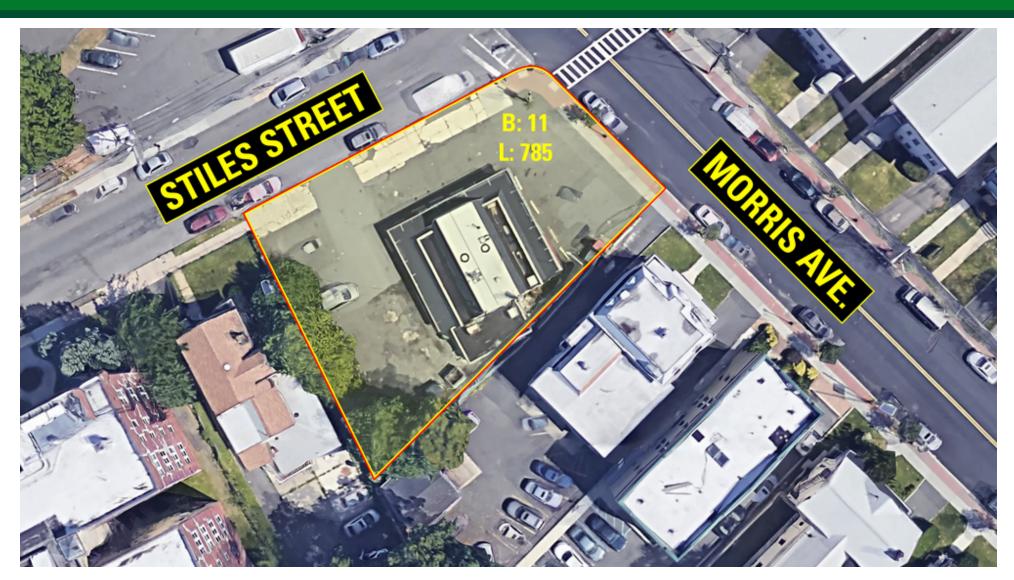

### **LOCATION OVERVIEW**

**Lot Size:**  $\pm$  0.31 Acres

Located in densely populated Elizabeth on heavily traveled Morris Avenue at the corner of Stiles Street. Two blocks from Kean University and North Avenue, three blocks to Westfield Avenue, and easy access to Routes 27, 9, 22, 95, and the Garden State Parkway.

### **PROPERTY HIGHLIGHTS**

• On-site parking for 20 cars

**Cross Streets:** Morris Avenue and Stiles

Corner location

Street

Union Farm Market business is for sale for \$100.000

FOR MORE INFORMATION. PLEASE CONTACT: