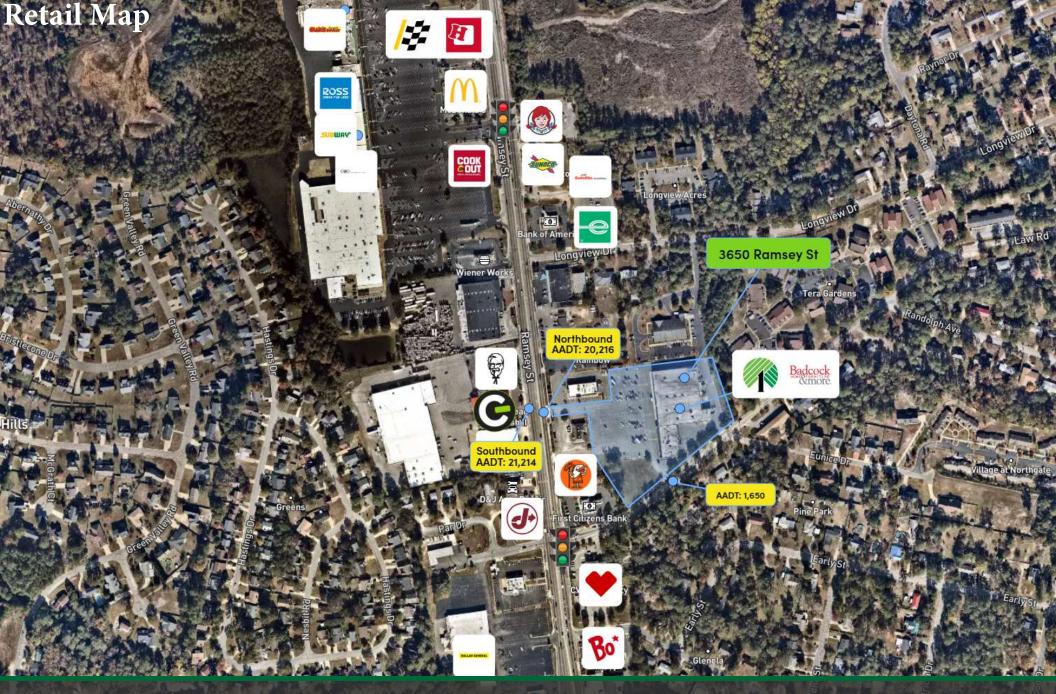

**Submarket:** North Fayetteville

**Traffic Count:** 42,430

### **Property Description**

JOIN JUNIOR ANCHORS DOLLAR TREE, BADCOCK
FURNITURE, & OTHERS AT THE RIVER LANDING
SHOPPING CENTER IN NORTH FAYETTEVILLE. THE CENTER
IS ACCESSIBLE FROM RAMSEY ST AND FROM LAW RD
WITH A PYLON SIGN ALONG RAMSEY ST. THE CENTER HAS
A LARGE PARKING FIELD WITH GREAT VISIBILITY FOR THE
42,000+ VEHICLES THAT PASS BY DAILY. IN 2022, THE
SHOPPING CENTER WAS UPDATED WITH EXTERIOR
PAINTING AND SEALED/STRIPED PARKING LOT. THE
AVAILABLE SPACE IS CURRENTLY OCCUPIED AND WILL BE
AVAILABLE FEBRUARY 1, 2025.

THE RIVER LANDING SHOPPING CENTER IS LOCATED ALONG NORTHBOUND RAMSEY ST AT THE SIGNALIZED INTERSECTION OF RAMSEY ST AND LAW RD. THE AREA IS SURROUNDED BY NUMEROUS NATIONAL RETAILERS AND FAST FOOD RESTAURANTS AS WELL AS CLOSE TO METHODIST UNIVERSITY AND THE I-295 BYPASS. WITHIN A THREE MILE RADIUS ARE 39,171 RESIDENTS WITH AN AVERAGE HOUSEHOLD INCOME OF \$64,215.