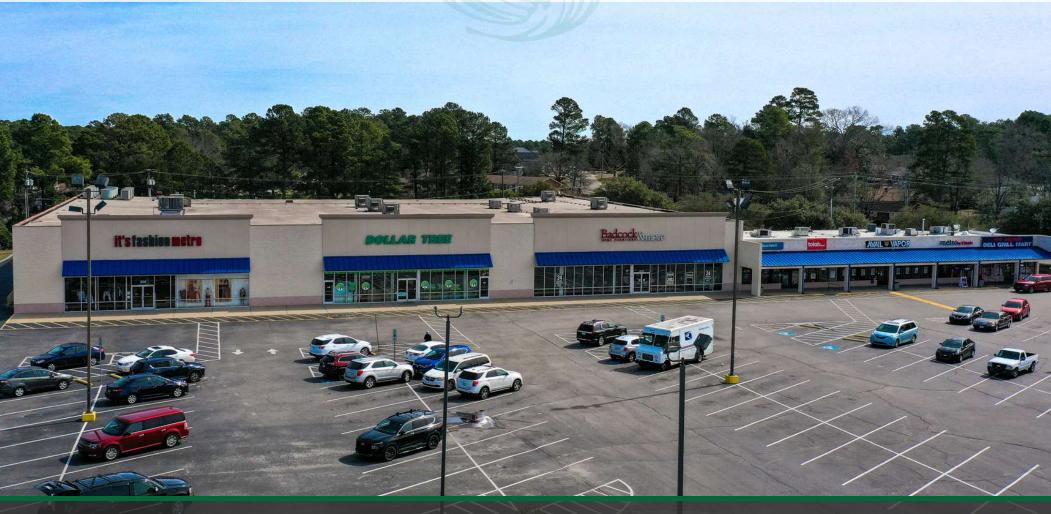

### **Property Description**

JOIN JUNIOR ANCHORS DOLLAR TREE, BADCOCK
FURNITURE, & OTHERS AT THE RIVER LANDING
SHOPPING CENTER IN NORTH FAYETTEVILLE. THE CENTER
IS ACCESSIBLE FROM RAMSEY ST AND FROM LAW RD
WITH A PYLON SIGN ALONG RAMSEY ST. THE CENTER HAS
A LARGE PARKING FIELD WITH GREAT VISIBILITY FOR THE
42,000+ VEHICLES THAT PASS BY DAILY. IN 2022, THE
SHOPPING CENTER WAS UPDATED WITH EXTERIOR
PAINTING AND SEALED/STRIPED PARKING LOT. THE
AVAILABLE SPACE IS CURRENTLY OCCUPIED AND WILL BE
AVAILABLE FEBRUARY 1, 2025.

THE RIVER LANDING SHOPPING CENTER IS LOCATED ALONG NORTHBOUND RAMSEY ST AT THE SIGNALIZED INTERSECTION OF RAMSEY ST AND LAW RD. THE AREA IS SURROUNDED BY NUMEROUS NATIONAL RETAILERS AND FAST FOOD RESTAURANTS AS WELL AS CLOSE TO METHODIST UNIVERSITY AND THE I-295 BYPASS. WITHIN A THREE MILE RADIUS ARE 39,171 RESIDENTS WITH AN AVERAGE HOUSEHOLD INCOME OF \$64,215.