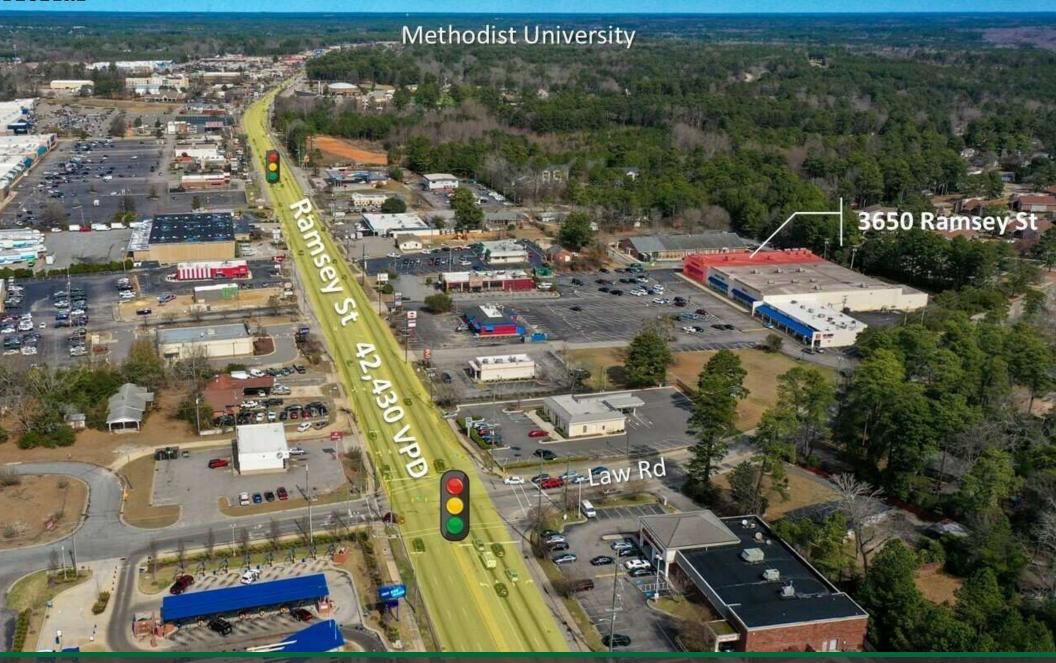

THE RIVER LANDING SHOPPING CENTER IS LOCATED ALONG NORTHBOUND RAMSEY ST AT THE SIGNALIZED INTERSECTION OF RAMSEY ST AND LAW RD. THE AREA IS SURROUNDED BY NUMEROUS NATIONAL RETAILERS AND FAST FOOD RESTAURANTS AS WELL AS CLOSE TO METHODIST UNIVERSITY AND THE I-295 BYPASS. WITHIN A THREE MILE RADIUS ARE 39,171 RESIDENTS WITH AN AVERAGE HOUSEHOLD INCOME OF \$64,215.

## **Aerial**

for more information

PATRICK MURRAY, CCIM, SIOR Principal / Broker in Charge

O: 910.829.1617 x202 C: 910.988.5284

patrick@grantmurrayre.com

for more information

PATRICK MURRAY, CCIM, SIOR

Principal / Broker in Charge O: 910.829.1617 x202 C: 910.988.5284 patrick@grantmurrayre.com