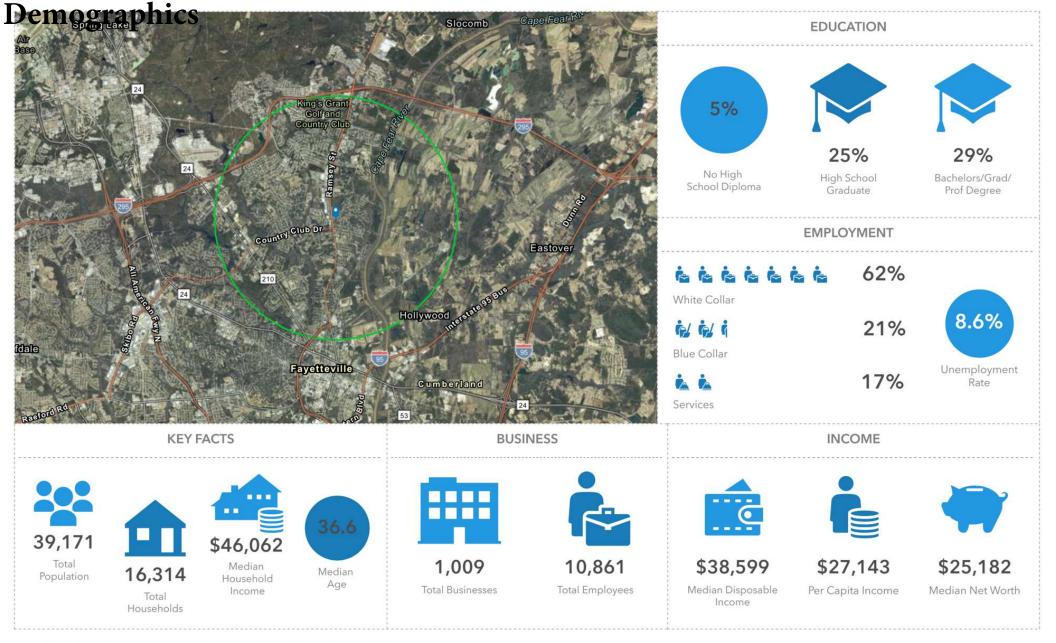

THE RIVER LANDING SHOPPING CENTER IS LOCATED ALONG NORTHBOUND RAMSEY ST AT THE SIGNALIZED INTERSECTION OF RAMSEY ST AND LAW RD. THE AREA IS SURROUNDED BY NUMEROUS NATIONAL RETAILERS AND FAST FOOD RESTAURANTS AS WELL AS CLOSE TO METHODIST UNIVERSITY AND THE I-295 BYPASS. WITHIN A THREE MILE RADIUS ARE 39,171 RESIDENTS WITH AN AVERAGE HOUSEHOLD INCOME OF \$64,215.

Source: This infographic contains data provided by Esri (2023, 2028), Esri-Data Axle (2023).

©2024 Esri Page 2 of 3 February 9, 2024

for more information

PATRICK MURRAY, CCIM, SIOR

Principal / Broker in Charge O: 910.829.1617 x202 C: 910.988.5284 patrick@grantmurrayre.com