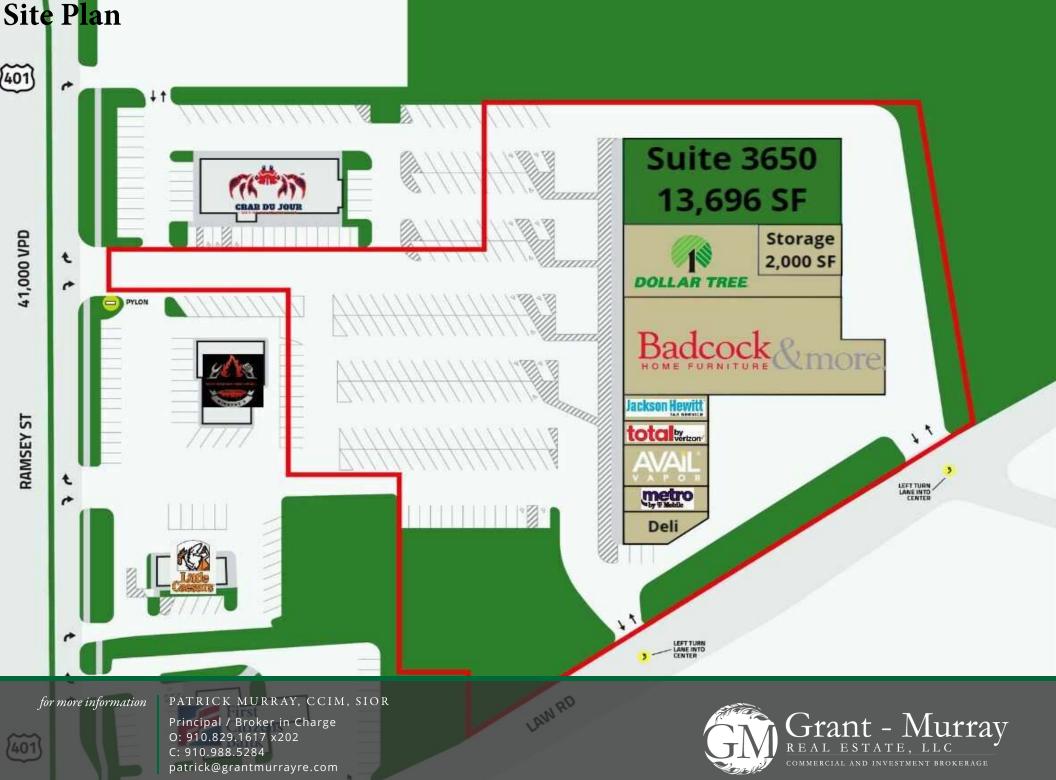

#### PROPERTY OVERVIEW

**Available SF:** Suite 3650-13,696 SF

**Lease Rate:** \$12.00 SF/yr (NNN)

**Lot Size:** 5.35 Acres

Year Built/Renovated: 1980/2012

**Building Size:** 52,200 SF

**Zoning:** LC-Limited Commercial

### **Property Description**

JOIN JUNIOR ANCHORS DOLLAR TREE, BADCOCK
FURNITURE, & OTHERS AT THE RIVER LANDING
SHOPPING CENTER IN NORTH FAYETTEVILLE. THE CENTER
IS ACCESSIBLE FROM RAMSEY ST AND FROM LAW RD
WITH A PYLON SIGN ALONG RAMSEY ST. THE CENTER HAS
A LARGE PARKING FIELD WITH GREAT VISIBILITY FOR THE
42,000+ VEHICLES THAT PASS BY DAILY. IN 2022, THE
SHOPPING CENTER WAS UPDATED WITH EXTERIOR
PAINTING AND SEALED/STRIPED PARKING LOT. THE
AVAILABLE SPACE IS CURRENTLY OCCUPIED AND WILL BE
AVAILABLE FEBRUARY 1, 2025.