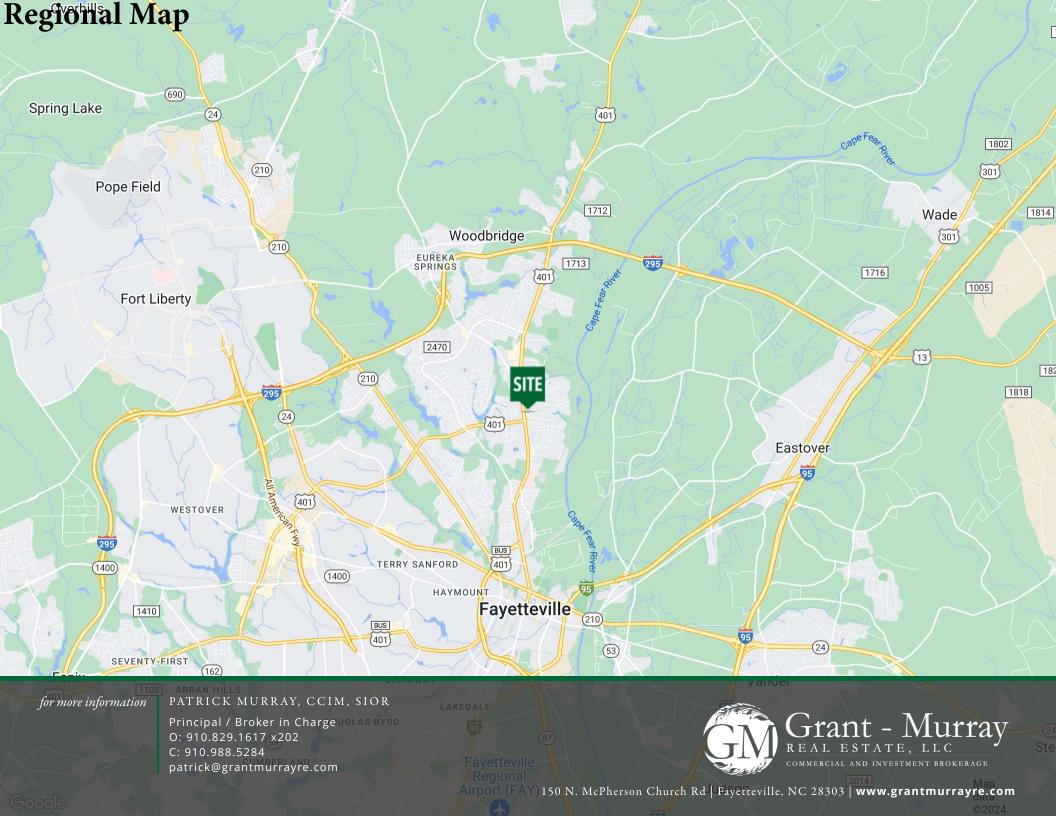

THE RIVER LANDING SHOPPING CENTER IS LOCATED ALONG NORTHBOUND RAMSEY ST AT THE SIGNALIZED INTERSECTION OF RAMSEY ST AND LAW RD. THE AREA IS SURROUNDED BY NUMEROUS NATIONAL RETAILERS AND FAST FOOD RESTAURANTS AS WELL AS CLOSE TO METHODIST UNIVERSITY AND THE I-295 BYPASS. WITHIN A THREE MILE RADIUS ARE 39,171 RESIDENTS WITH AN AVERAGE HOUSEHOLD INCOME OF \$64,215.