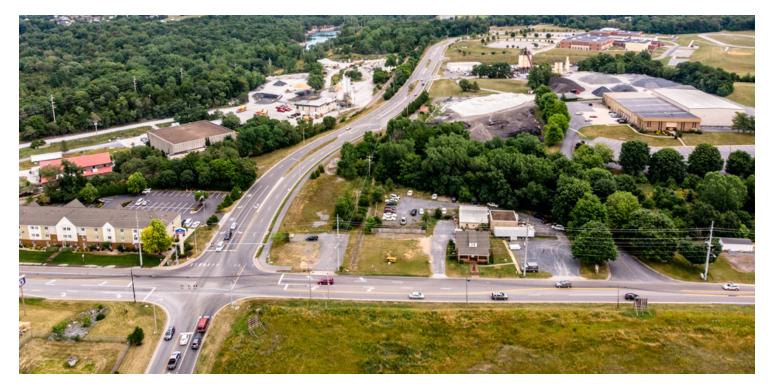

#### **PROPERTY OVERVIEW**

VALUE IS IN THE LAND! Great opportunity to purchase 2 acres +/- and 3 commercial buildings only minutes from Interstate 81. Property is zoned M-1 and the 3 buildings on property are in good condition. Located near Harrisonburg's prime retail corridor (East Market Street - 31,000vpd) at busy intersection of Country Club Rd & Linda Lane. Situated less than one mile from of Interstate 81, minutes from the SE Connector Rd with projections estimated at 31,100 ADT, Sentara RMH, and JMU.

For More Information:

1614-1622 Country Club Road, Harrisonburg, VA 22801