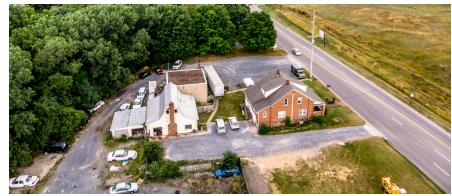

#### **PROPERTY OVERVIEW**

VALUE IS IN THE LAND! Great opportunity to purchase 2 acres +/- and 3 commercial buildings only minutes from Interstate 81. Property is zoned M-1 and the 3 buildings on property are in good condition. Located near Harrisonburg's prime retail corridor (East Market Street - 31,000vpd) at busy intersection of Country Club Rd & Linda Lane. Situated less than one mile from of Interstate 81, minutes from the SE Connector Rd with projections estimated at 31,100 ADT, Sentara RMH, and JMU.

## **Property Photos**

For More Information:

1614-1622 Country Club Road, Harrisonburg, VA 22801