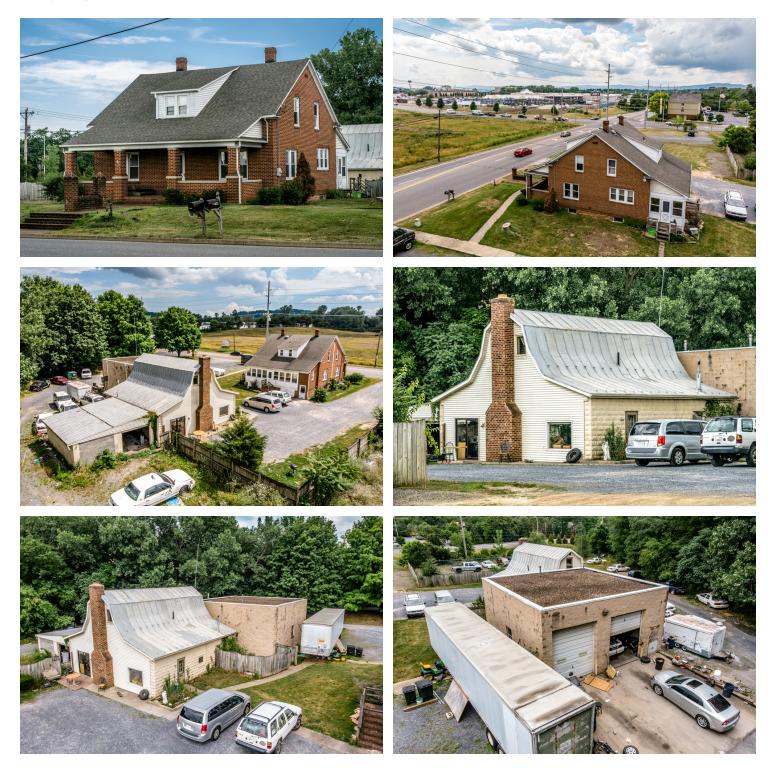

## **Property Photos**

For More Information:

1614-1622 Country Club Road, Harrisonburg, VA 22801