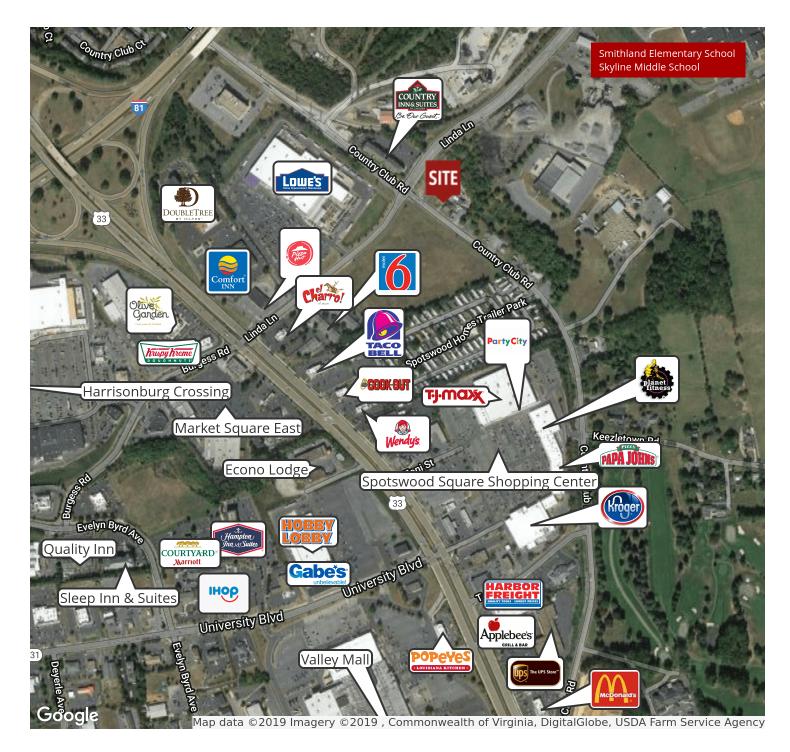

### **Retailer Map**

For More Information:

1614-1622 Country Club Road, Harrisonburg, VA 22801

Location Maps

For More Information: