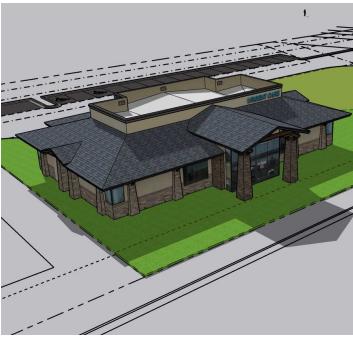

## OFFERING SUMMARY

PRICE: \$750,000

LOT SIZE: 1.371 Acres

**ZONING:** B-1SCD

Urgent Care, Shopping **PERMITTED USES:** 

Center, and other retail

FRONTAGE: 309 FT

TRAFFIC COUNT: 16,000 Cars Per Day