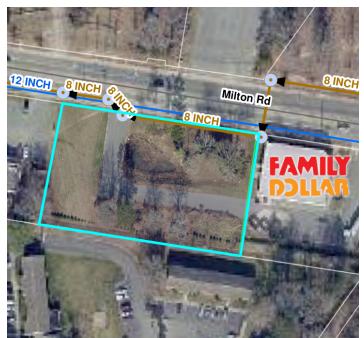

# PRIME EAST CHARLOTTE LAND - 1.37 ACRES

2830 MILTON ROAD

## OFFERING SUMMARY

PRICE: \$750,000

LOT SIZE: 1.371 Acres

**ZONING:** B-1SCD

Urgent Care, Shopping **PERMITTED USES:** 

Center, and other retail

FRONTAGE: 309 FT

TRAFFIC COUNT: 16,000 Cars Per Day

**UTILITIES**: Water/Sewer

APN: 099-21-128