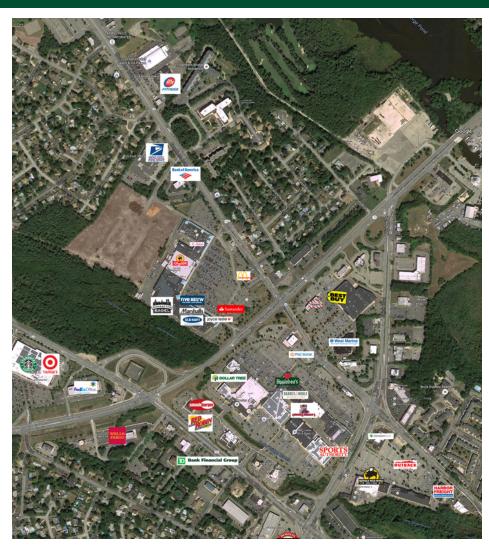

### **PROPERTY OVERVIEW**

Join I Love Kickboxing, Wepa Quenepa Puerto Rican Food, Brick Pharmacy, CeCe's Salon, Quest Diagnostics and Dance Concepts in this newly constructed 20,000 SF center. Outside seating possible; excellent for coffee shop, nail salon, restaurant, pizza, salon, dry cleaners, pet supply, children's hair, arts, and other retail uses. Shadow to grocery-anchored center.

#### PROPERTY HIGHLIGHTS

- 6,462 SF SF Remaining
- Centerpiece of newly constructed 170 town homes and 44 apartments
- Multiple access roads including main signalized entrance to Brick Plaza
- · All units offer outside patio space
- Excellent management
- Neighboring retailers include Best Buy, Bed Bath & Beyond, Kohls, Old Navy, Red Robin, Barnes and Noble, Chipotle, Chuckie Cheese, Auto Zone, Shop Rite, Bath and Body Works, and many more.