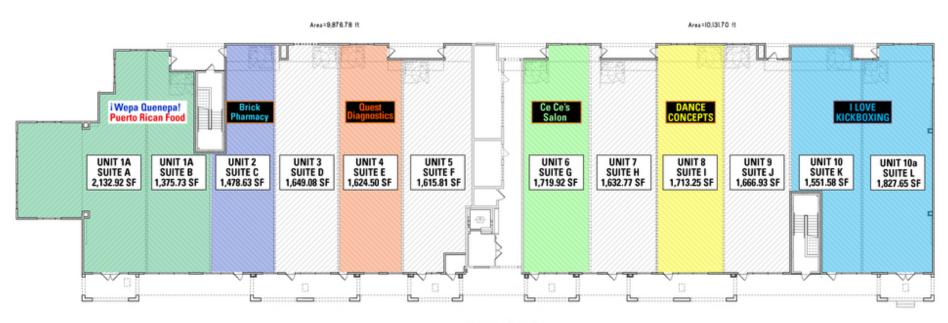

## THE SHOPPES AT NEW VISIONS

101 Prosper Way | Brick, NJ 08723

Lease Rate: \$21.00 SF/YR (NNN) Total Space 19,881 SF

Lease Type: NNN Lease Term: Negotiable

| SPACE             | SPACE USE           | LEASE RATE    | LEASE TYPE | SIZE (SF)  | TERM       |
|-------------------|---------------------|---------------|------------|------------|------------|
| Unit 1, Suite A   | Neighborhood Center | LEASED        | NNN        | ± 2,132 SF | Negotiable |
| Unit 1A, Suite B  | Neighborhood Center | LEASED        | NNN        | ± 1,375 SF | Negotiable |
| Unit 2, Suite C   | Neighborhood Center | LEASED        | NNN        | ± 1,478 SF | Negotiable |
| Unit 3, Suite D   | Neighborhood Center | \$21.00 SF/YR | NNN        | ± 1,649 SF | Negotiable |
| Unit 4, Suite E   | Neighborhood Center | LEASED        | NNN        | ± 1,624 SF | Negotiable |
| Unit 5, Suite F   | Neighborhood Center | \$21.00 SF/YR | NNN        | ± 1,615 SF | Negotiable |
| Unit 6, Suite G   | Neighborhood Center | LEASED        | NNN        | ± 1,719 SF | Negotiable |
| Unit 7, Suite H   | Neighborhood Center | \$21.00 SF/YR | NNN        | ± 1,532 SF | Negotiable |
| Unit 8, Suite I   | Neighborhood Center | LEASED        | NNN        | ± 1,713 SF | Negotiable |
| Unit 9, Suite J   | Neighborhood Center | \$21.00 SF/YR | NNN        | ± 1,666 SF | Negotiable |
| Unit 10, Suite K  | Neighborhood Center | LEASED        | NNN        | ± 1,551 SF | Negotiable |
| Unit 10A, Suite L | Neighborhood Center | LEASED        | NNN        | ± 1,827 SF | Negotiable |