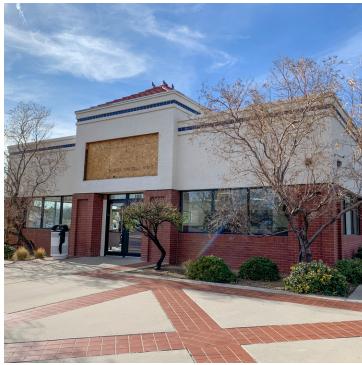

### **PROPERTY OVERVIEW**

5105 Homestead Cr. is a +/- 2,900 SF stand-alone building that is located on a hard signalized intersection at the corner of Taylor Ranch Rd. & Homestead Circle. This property is located in the heart of Taylor Ranch on a hard corner with high visibility and great access. The building is 2,867 SF and sits on 0.90 Acres of land. The tenant removed much of the FF&E Blake's left, but there is still considerable restaurant infrastructure that is useable. This area is a rapidly developing rooftop community with new homes and apartments under construction all over the submarket. Now is the time to come join an under-served growing area!