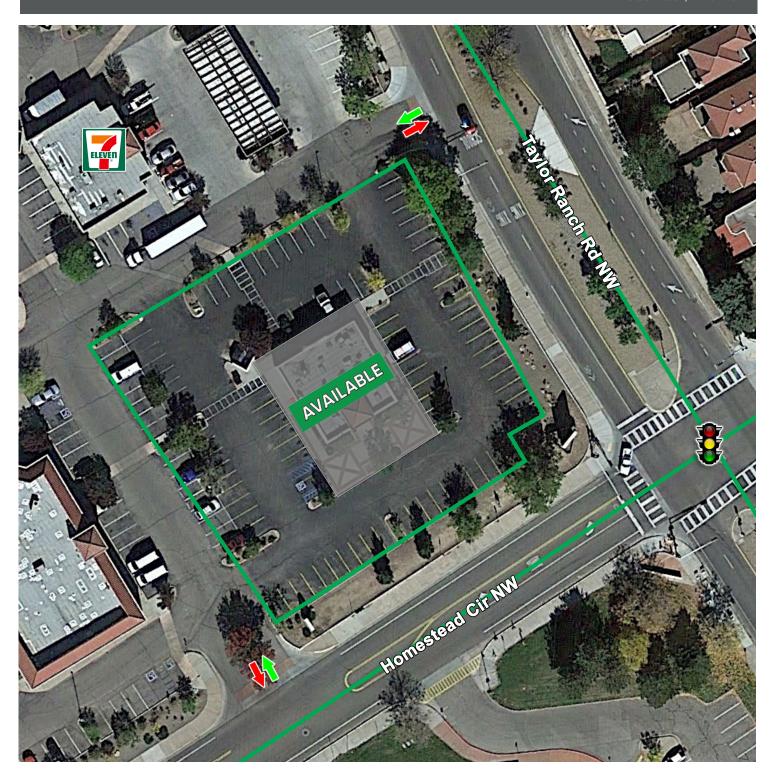

### **AVAILABLE SPACE**

2,867 SF

#### **OFFERING SUMMARY**

| Lease Rate:    | AVAILABLE   |
|----------------|-------------|
| Building Size: | 2,867 SF    |
| Available SF:  | 2,867 SF    |
| Lot Size:      | 0.9 Acres   |
| Zoning:        | MX-M Zoning |

### **PROPERTY OVERVIEW**

5105 Homestead Cr. is a +/- 2,900 SF stand-alone building that is located on a hard signalized intersection at the corner of Taylor Ranch Rd. & Homestead Circle. This property is located in the heart of Taylor Ranch on a hard corner with high visibility and great access. The building is 2,867 SF and sits on 0.90 Acres of land. The tenant removed much of the FF&E Blake's left, but there is still considerable restaurant infrastructure that is useable. This area is a rapidly developing rooftop community with new homes and apartments under construction all over the submarket. Now is the time to come join an under-served growing area!