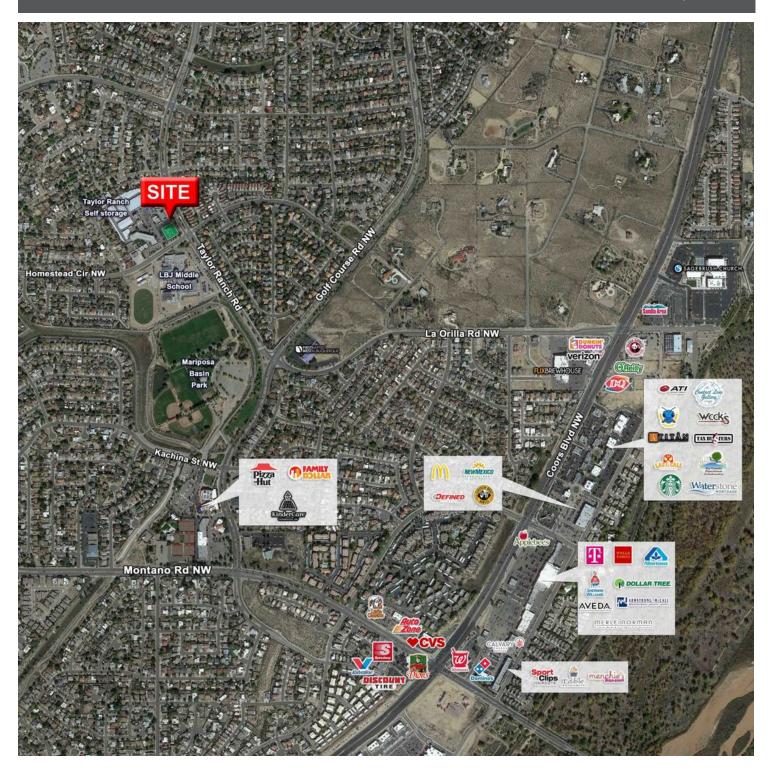

# **AREA TRAFFIC GENERATORS**

**Rob Powell** 

rpowell@resolutre.com

505.337.0777

Daniel Kearney

dkearney@resolutre.com

Austin Tidwell

atidwell@resolutre.com

# **PROPERTY HIGHLIGHTS**

- MX-M Zoning
- 0.90 Acres
- Positioned at hard corner
- · Signalized intersection
- · Strong neighborhood location
- Excellent visibility and access from Taylor Ranch Rd.
- 77 Parking spaces

# TRAFFIC COUNT

Taylor Ranch Rd: 5,445 VPD (Sites USA 2023)