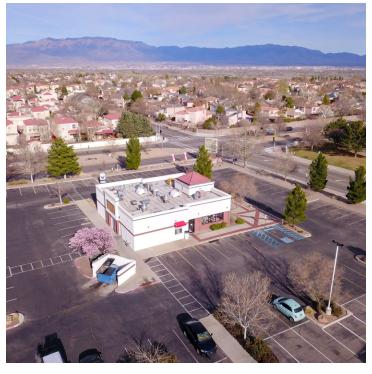

### **PROPERTY OVERVIEW**

5105 Homestead Cr. is a +/- 2,900 SF stand-alone building that is located on a hard signalized intersection at the corner of Taylor Ranch Rd. & Homestead Circle. This property is located in the heart of Taylor Ranch on a hard corner with high visibility and great access. The building is 2,867 SF and sits on 0.90 Acres of land. The tenant removed much of the FF&E Blake's left, but there is still considerable restaurant infrastructure that is useable. This area is a rapidly developing rooftop community with new homes and apartments under construction all over the submarket. Now is the time to come join an under-served growing area!