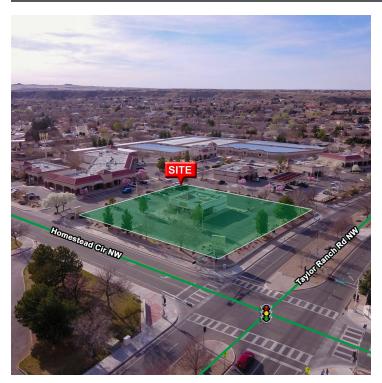

### **PROPERTY OVERVIEW**

5105 Homestead Cr. is a +/- 2,900 SF stand-alone building that is located on a hard signalized intersection at the corner of Taylor Ranch Rd. & Homestead Circle. This property is located in the heart of Taylor Ranch on a hard corner with high visibility and great access. The building is 2,867 SF and sits on 0.90 Acres of land. The tenant removed much of the FF&E Blake's left, but there is still considerable restaurant infrastructure that is useable. This area is a rapidly developing rooftop community with new homes and apartments under construction all over the submarket. Now is the time to come join an under-served growing area!

# **PROPERTY HIGHLIGHTS**

- MX-M Zoning
- 0.90 Acres
- Positioned at hard corner
- · Signalized intersection
- · Strong neighborhood location
- Excellent visibility and access from Taylor Ranch Rd.
- 77 Parking spaces