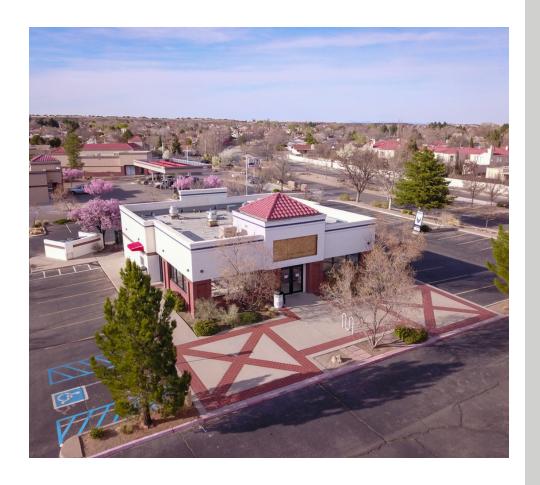

# Freestanding Restaurant Ready Building

### **PROPERTY OVERVIEW**

5105 Homestead Cr. is a +/- 2,900 SF stand-alone building that is located on a hard signalized intersection at the corner of Taylor Ranch Rd. & Homestead Circle. This property is located in the heart of Taylor Ranch on a hard corner with high visibility and great access. The building is 2,867 SF and sits on 0.90 Acres of land. The tenant removed much of the FF&E Blake's left, but there is still considerable restaurant infrastructure that is useable. This area is a rapidly developing rooftop community with new homes and apartments under construction all over the submarket. Now is the time to come join an under-served growing area!