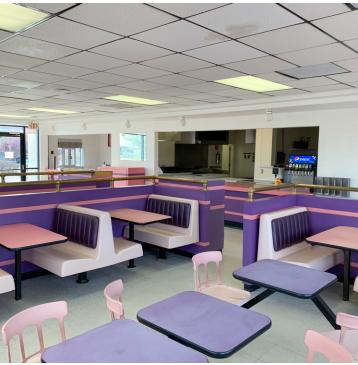

### **PROPERTY OVERVIEW**

5105 Homestead Cr. is a +/- 2,900 SF stand-alone building that is located on a hard signalized intersection at the corner of Taylor Ranch Rd. & Homestead Circle. This property is located in the heart of Taylor Ranch on a hard corner with high visibility and great access. The building is 2,867 SF and sits on 0.90 Acres of land. The tenant removed much of the FF&E Blake's left, but there is still considerable restaurant infrastructure that is useable. This area is a rapidly developing rooftop community with new homes and apartments under construction all over the submarket. Now is the time to come join an under-served growing area!

www.resolutre.com

Daniel Kearney dkearney@resolutre.com

Austin Tidwell atidwell@resolutre.com

www.resolutre.com

Daniel Kearney dkearney@resolutre.com

Austin Tidwell atidwell@resolutre.com

www.resolutre.com

DISCLAIMER: SOME FF&E SHOWN IN INTERIOR PHOTOS HAVE BEEN REMOVED OR DAMAGED