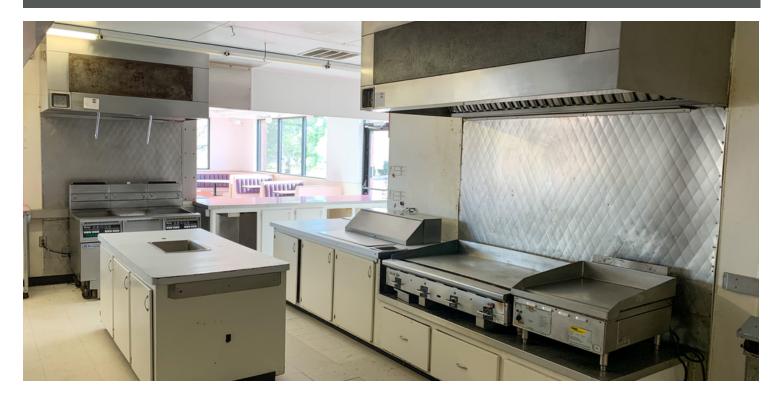

### **PROPERTY OVERVIEW**

5105 Homestead Cr. is a +/- 2,900 SF stand-alone building that is located on a hard signalized intersection at the corner of Taylor Ranch Rd. & Homestead Circle. This property is located in the heart of Taylor Ranch on a hard corner with high visibility and great access. The building is 2,867 SF and sits on 0.90 Acres of land. The tenant removed much of the FF&E Blake's left, but there is still considerable restaurant infrastructure that is useable. This area is a rapidly developing rooftop community with new homes and apartments under construction all over the submarket. Now is the time to come join an under-served growing area!

# **PROPERTY HIGHLIGHTS**

- MX-M Zoning
- 0.90 Acres
- · Positioned at hard corner
- · Signalized intersection
- Strong neighborhood location
- · Property includes existing restaurant infrastructure
- Excellent visibility and access from Taylor Ranch
  Rd

www.resolutre.com

Daniel Kearney dkearney@resolutre.com

Austin Tidwell atidwell@resolutre.com

www.resolutre.com

Daniel Kearney dkearney@resolutre.com

Austin Tidwell atidwell@resolutre.com

www.resolutre.com

DISCLAIMER: SOME FF&E SHOWN IN INTERIOR PHOTOS HAVE BEEN REMOVED OR DAMAGED