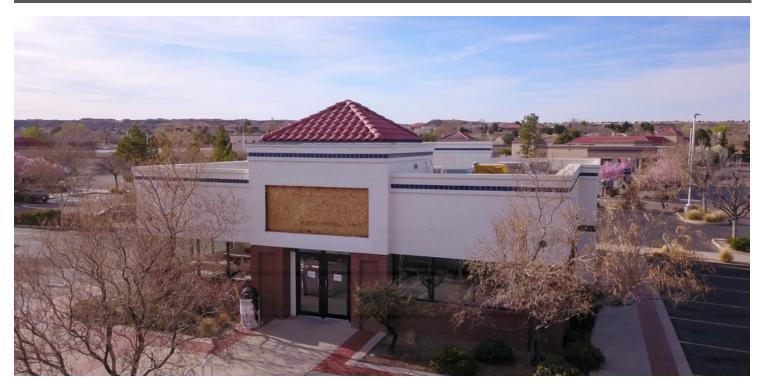

### **PROPERTY OVERVIEW**

5105 Homestead Cr. is a +/- 2,900 SF stand-alone building that is located on a hard signalized intersection at the corner of Taylor Ranch Rd. & Homestead Circle. This property is located in the heart of Taylor Ranch on a hard corner with high visibility and great access. The building is 2,867 SF and sits on 0.90 Acres of land. The tenant removed much of the FF&E Blake's left, but there is still considerable restaurant infrastructure that is useable. This area is a rapidly developing rooftop community with new homes and apartments under construction all over the submarket. Now is the time to come join an under-served growing area!