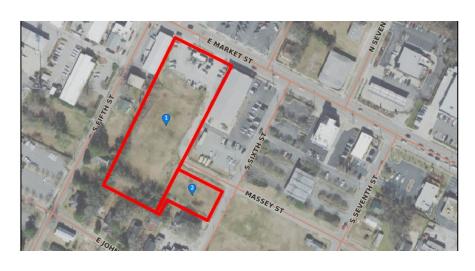

#### **PROPERTY OVERVIEW**

Opportunity for small town living with the ability to walk to any of the downtown business in the area. Property rezoned for mixed use would be well received by the planning department. Consists of 2 tracts one that is approximately .34 ac. fronting S. Sixth Street. Market street tract has 200 ft of road frontage.

#### PROPERTY HIGHLIGHTS

- Heart of downtown Smithfield
- Has 200 ft. of road frontage on Market Street
- Sidewalk
- · Convenient for downtown living and shopping
- 2nd tract fronts 6th street