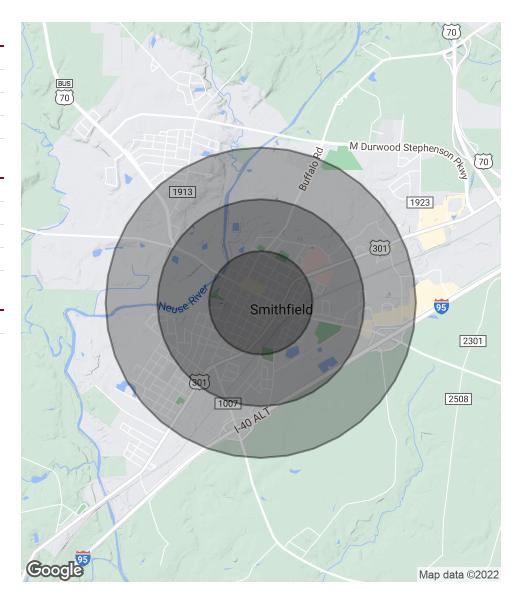

# 509 E. MARKET STREET • SMITHFIELD, NC 27577

| POPULATION                            | 0.5 MILES            | 1 MILE              | 1.5 MILES              |
|---------------------------------------|----------------------|---------------------|------------------------|
| Total Population                      | 1,605                | 3,552               | 5,733                  |
| Average Age                           | 48.1                 | 46.5                | 47.2                   |
| Average Age (Male)                    | 49.5                 | 46.6                | 45.9                   |
| Average Age (Female)                  | 38.6                 | 40.2                | 43.4                   |
|                                       |                      |                     |                        |
|                                       |                      |                     |                        |
| HOUSEHOLDS & INCOME                   | 0.5 MILES            | 1 MILE              | 1.5 MILES              |
| HOUSEHOLDS & INCOME  Total Households | <b>0.5 MILES</b> 730 | <b>1 MILE</b> 1,578 | <b>1.5 MILES</b> 2,583 |
|                                       |                      |                     |                        |
| Total Households                      | 730                  | 1,578               | 2,583                  |
| Total Households # of Persons per HH  | 730<br>2.2           | 1,578               | 2,583                  |

#### **TRAFFIC COUNTS**

/day

<sup>\*</sup> Demographic data derived from 2020 ACS - US Census