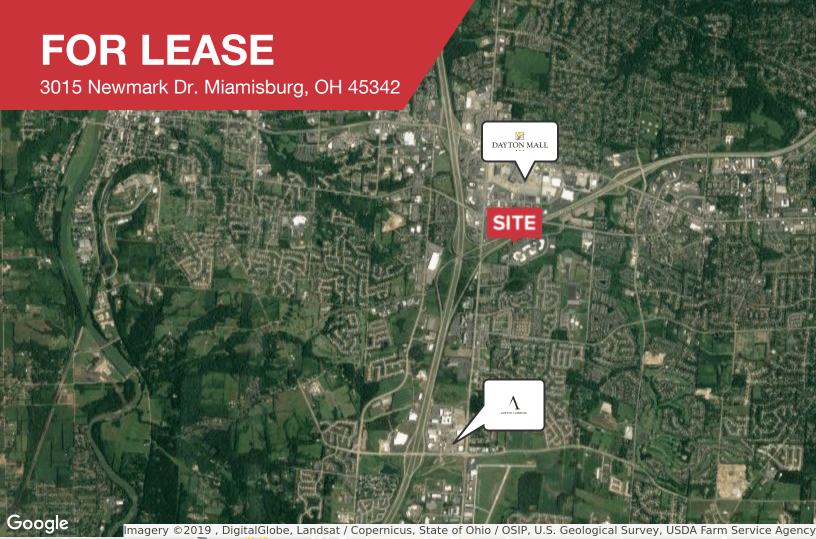

## FOR LEASE

**N**/**I**Bergman

3015 Newmark Dr. Miamisburg, OH 45342

#### LOCATION OVERVIEW

3015 Newmark Dr. is located in Miami Township which is in the southern part of the Dayton, Ohio metropolitan area. It features an great mix of residences, business, shopping and medical facilities. Corporate headquarters for LexisNexis, Huffy Corporation and a regional office for MetLife Insurance along with Southview Hospital and the Dayton Mall all call Miami Township home. I-75 and I-675 go right through Miami Township and numerous interchanges make it very accessible.

3015 Newmark Dr. is in the Newmark Office Park and is very accessible to I-75 and I-675. There are numerous dining, shopping and recreation activities in the nearby Dayton Mall and Austin Landing areas. Since it is located in Miami Township there is no local income tax to be collected.