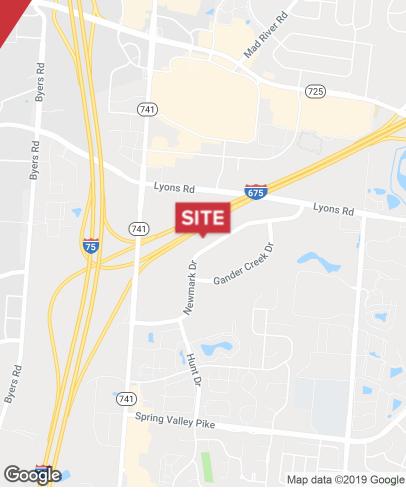

#### LOCATION OVERVIEW

3015 Newmark Dr. is located in Miami Township which is in the southern part of the Dayton, Ohio metropolitan area. It features an great mix of residences, business, shopping and medical facilities. Corporate headquarters for LexisNexis, Huffy Corporation and a regional office for MetLife Insurance along with Southview Hospital and the Dayton Mall all call Miami Township home. I-75 and I-675 go right through Miami Township and numerous interchanges make it very accessible.

3015 Newmark Dr. is in the Newmark Office Park and is very accessible to I-75 and I-675. There are numerous dining, shopping and recreation activities in the nearby Dayton Mall and Austin Landing areas. Since it is located in Miami Township there is no local income tax to be collected.