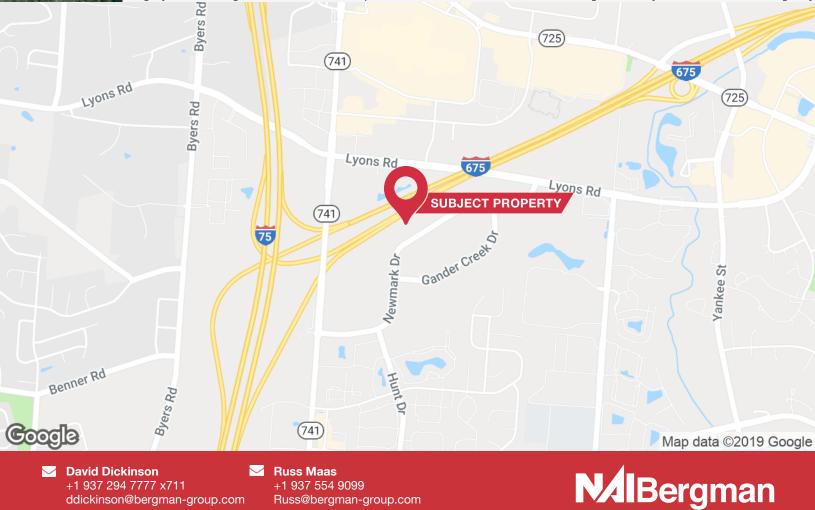

#### LOCATION OVERVIEW

3015 Newmark Dr. is located in Miami Township which is in the southern part of the Dayton, Ohio metropolitan area. It features an great mix of residences, business, shopping and medical facilities. Corporate headquarters for LexisNexis, Huffy Corporation and a regional office for MetLife Insurance along with Southview Hospital and the Dayton Mall all call Miami Township home. I-75 and I-675 go right through Miami Township and numerous interchanges make it very accessible.

3015 Newmark Dr. is in the Newmark Office Park and is very accessible to I-75 and I-675. There are numerous dining, shopping and recreation activities in the nearby Dayton Mall and Austin Landing areas. Since it is located in Miami Township there is no local income tax to be collected.