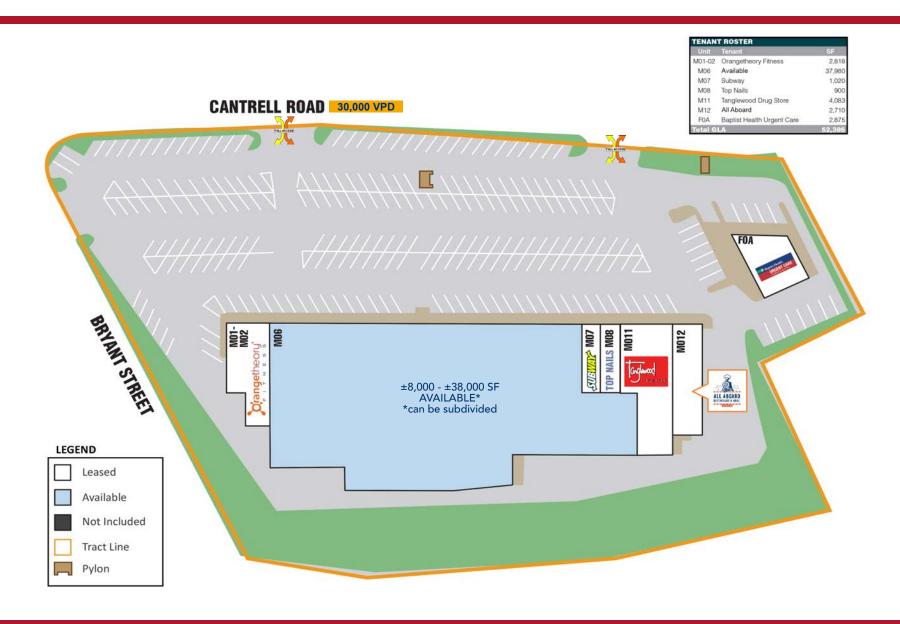

### **AVAILABLE**

Suite M06: ±8,000 - ±38,000 SF

\*Can be subdivided

#### TRAFFIC COUNTS

Cantrell Rd: 30,000 VPD Mississippi St: 17,300 VPD Evergreen Dr: 5,200 VPD

PARTNER | EXECUTIVE VP **O** 501.375.3200 | **D** 501.244.7541 nkelley@kelleycp.com

Westgate Shopping Center | 6813 & 6823 Cantrell Rd | Little Rock, AR 72207