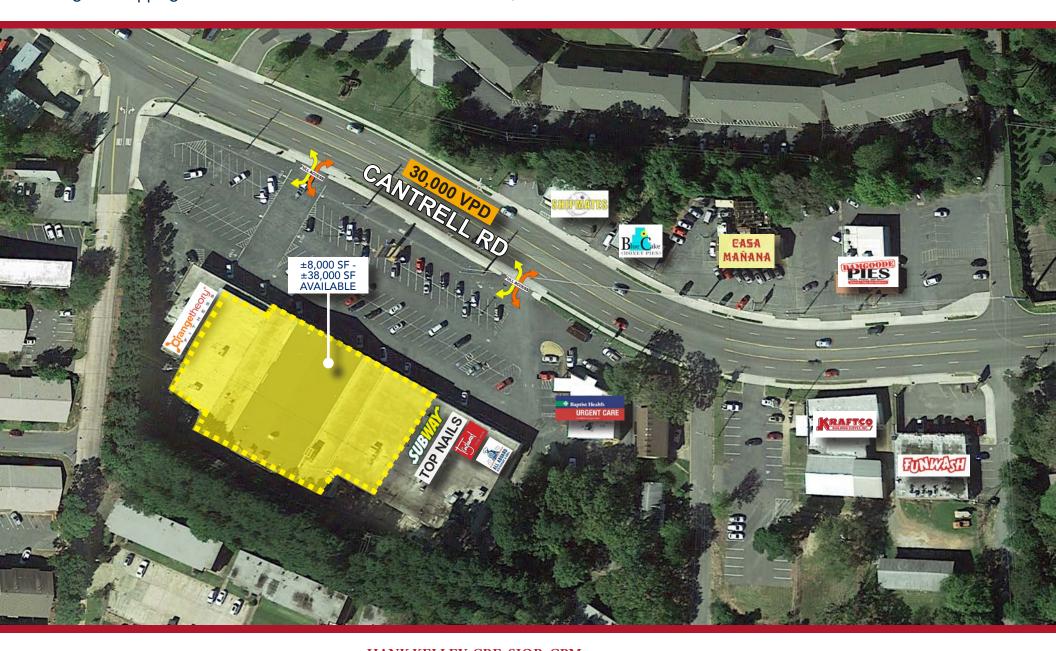

### **AVAILABLE**

Suite M06: ±8,000 - ±38,000 SF

\*Can be subdivided

### **COMMENTS**

- Outstanding location on primary signalized thoroughfare that runs East-West through the City
- Dense and affluent demographics
- Excellent street-front visibility
- In close proximity to major medical facilities including UAMS and St. Vincent's Hospital

#### TRAFFIC COUNTS

Cantrell Rd: 30,000 VPD Mississippi St: 17,300 VPD Evergreen Dr: 5,200 VPD

PARTNER | EXECUTIVE VP **O** 501.375.3200 | **D** 501.244.7541 nkelley@kelleycp.com

Westgate Shopping Center | 6813 & 6823 Cantrell Rd | Little Rock, AR 72207