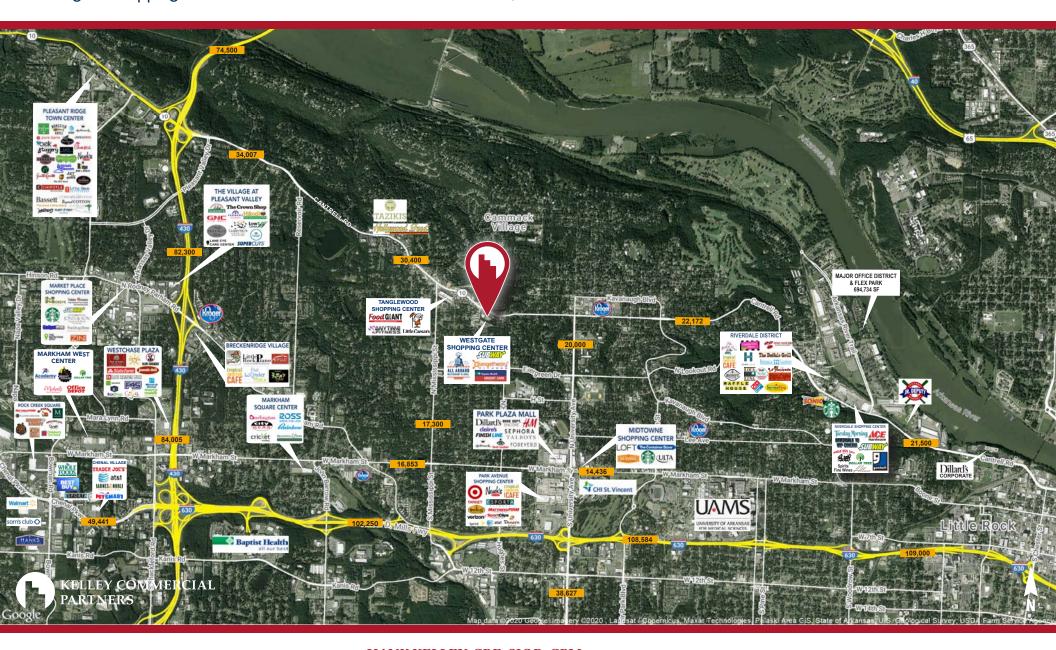

### **COMMENTS**

- Outstanding location on primary signalized thoroughfare that runs East-West through the City
- Dense and affluent demographics
- Excellent street-front visibility
- In close proximity to major medical facilities including UAMS and St. Vincent's Hospital