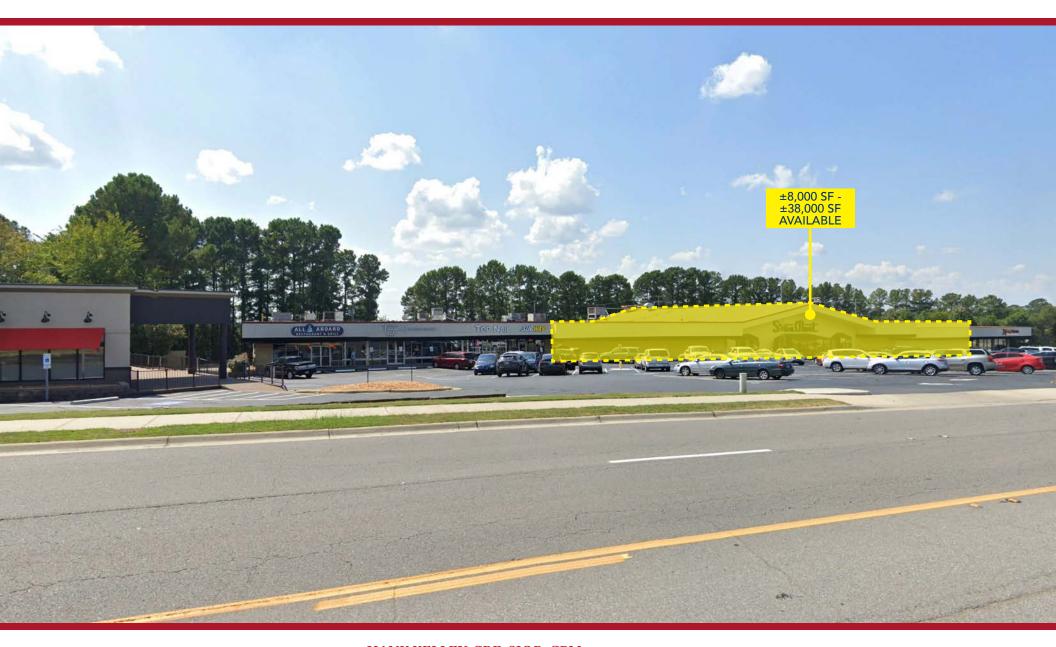

### **AVAILABLE**

Suite M06: ±8,000 - ±38,000 SF

\*Can be subdivided

### **COMMENTS**

- Outstanding location on primary signalized thoroughfare that runs East-West through the City
- Dense and affluent demographics
- Excellent street-front visibility
- In close proximity to major medical facilities including UAMS and St. Vincent's Hospital