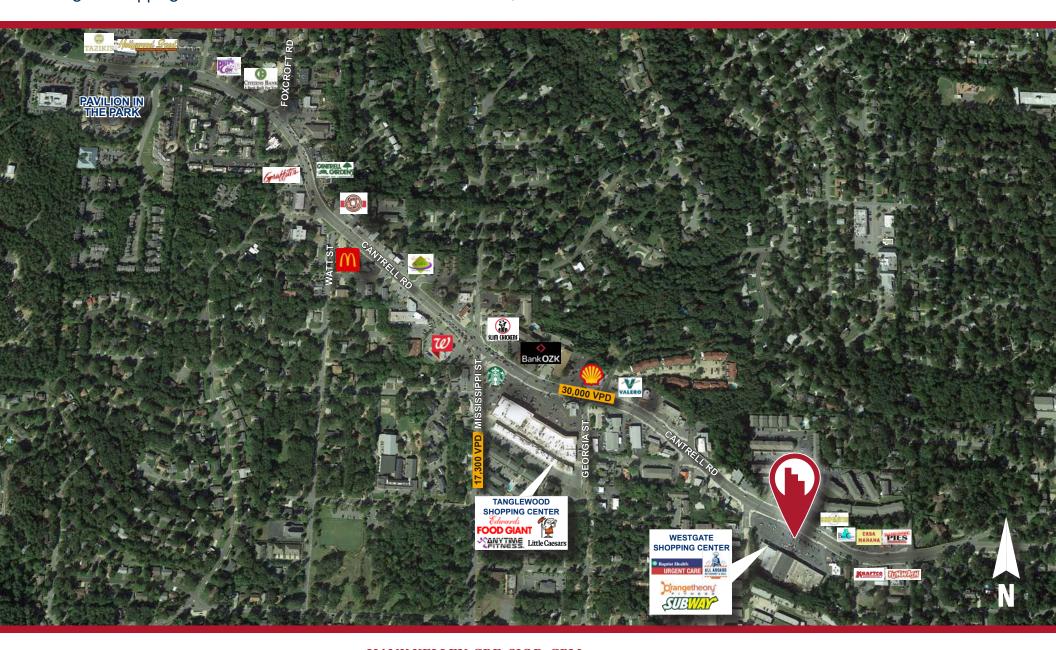

### **COMMENTS**

- Outstanding location on primary signalized thoroughfare that runs East-West through the City
- Dense and affluent demographics
- Excellent street-front visibility
- In close proximity to major medical facilities including UAMS and St. Vincent's Hospital

#### TRAFFIC COUNTS

Cantrell Rd: 30,000 VPD Mississippi St: 17,300 VPD Evergreen Dr: 5,200 VPD

PARTNER | EXECUTIVE VP **O** 501.375.3200 | **D** 501.244.7541 nkelley@kelleycp.com

Westgate Shopping Center | 6813 & 6823 Cantrell Rd | Little Rock, AR 72207