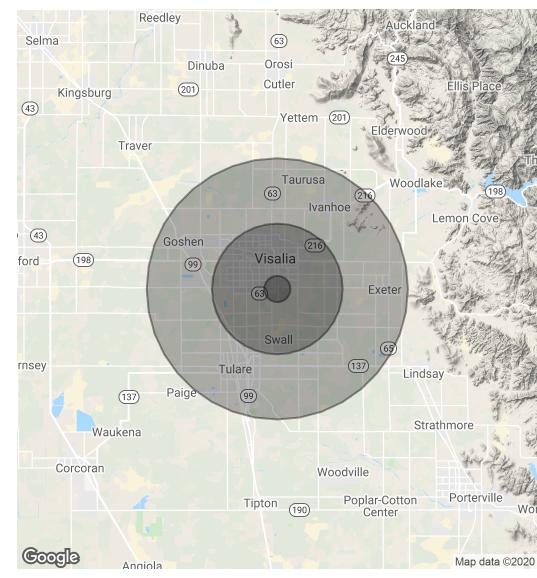

## Demographics Map & Report

| POPULATION          | 1 MILE | 5 MILES | 10 MILES |
|---------------------|--------|---------|----------|
| Total Population    | 6,112  | 122,894 | 254,198  |
| Median age          | 37.6   | 31.9    | 30.8     |
| Median age (Male)   | 36.6   | 31.0    | 30.1     |
| Median age (Female) | 39.2   | 33.6    | 32.0     |

| HOUSEHOLDS & INCOME | 1 MILE    | 5 MILES   | 10 MILES  |
|---------------------|-----------|-----------|-----------|
| Total households    | 2,169     | 40,678    | 79,516    |
| # of persons per HH | 2.8       | 3.0       | 3.2       |
| Average HH income   | \$77,764  | \$65,263  | \$64,729  |
| Average house value | \$320,852 | \$270,222 | \$271,891 |

<sup>\*</sup> Demographic data derived from 2010 US Census