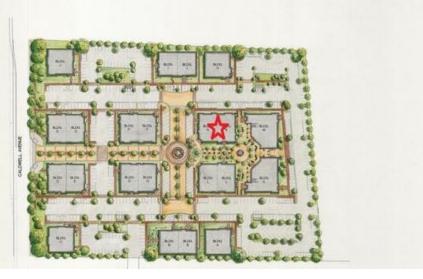

## **Executive Summary**





**LEASE RATE** 

PROPERTY OVERVIEW \$1.85 SF/MONTH

#### **OFFERING SUMMARY**

Available SF: 7.800 SF

\$1.85 SF/month (NNN) Lease Rate:

Lot Size: 0.31 Acres

Building Size: 7,800 SF

Professional and Zoning:

Administrative

## MARTY ZEEB SIOR

559.625.2128 zeeb@aol.com CalDRE #00847045

Build to suit lease space starting at \$1.85/sf NNN

#### **PROPERTY HIGHLIGHTS**



## **Additional Photos**







## MARTY ZEEB SIOR

559.625.2128 zeeb@aol.com CalDRE #00847045





### MARTY ZEEB SIOR

559.625.2128 zeeb@aol.com CalDRE #00847045



## Demographics Map & Report

| POPULATION          | 1 MILE | 5 MILES | 10 MILES |
|---------------------|--------|---------|----------|
| Total Population    | 6,112  | 122,894 | 254,198  |
| Median age          | 37.6   | 31.9    | 30.8     |
| Median age (Male)   | 36.6   | 31.0    | 30.1     |
| Median age (Female) | 39.2   | 33.6    | 32.0     |

| HOUSEHOLDS & INCOME | 1 MILE    | 5 MILES   | 10 MILES  |
|---------------------|-----------|-----------|-----------|
| Total households    | 2,169     | 40,678    | 79,516    |
| # of persons per HH | 2.8       | 3.0       | 3.2       |
| Average HH income   | \$77,764  | \$65,263  | \$64,729  |
| Aver