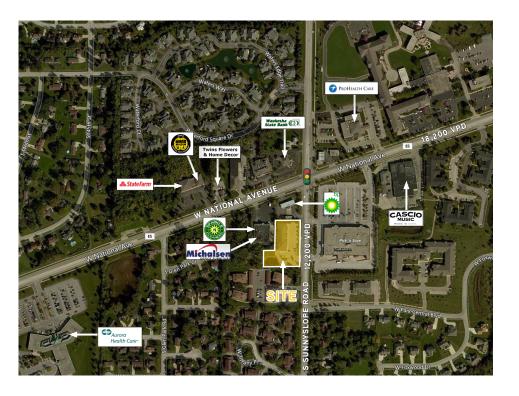

# Retail/Office Space For Lease

3333 S SUNNYSLOPE ROAD NEW BERLIN | WI 53151

2,168 SF AVAILABLE \$16.00 NNN





Colliers International 833 E Michigan Street | Suite 500 Milwaukee, WI 53202 P: +1 414 276 9500

## Sean K. Osborne Senior Vice President +1 414 278 6841 (Direct) sean.osborne@colliers.com

Sal Strehlow
Associate Broker
+1 414 278 6846 (Direct)
sal.strehlow@colliers.com

### **AERIAL MAP**



#### **BUILDING SPECIFICATIONS**

| Total Size      | 10,560 SF                                     |
|-----------------|-----------------------------------------------|
| Lot Size        | 1.40 AC                                       |
| Year Built      | 2003                                          |
| Parking         | 40 Surface Spaces Available                   |
| Zoning          | LB1                                           |
| Taxes (2016)    | \$20,417.23                                   |
| Available Space | 2,168 SF Total (Divisible                     |
| Lease Rate      | \$16.00/SF NNN                                |
| Орех            | \$4.89/SF (Total)<br>CAM \$3.08<br>Tax \$1.81 |

\$16.00

## **FLOOR PLAN**





#### **FLOOR PLAN**



#### **DEMOGRAPHICS - 3 MILE