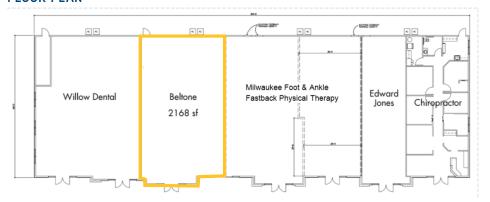

Direct)
sal.strehlow@colliers.com

### **AERIAL MAP**



#### **BUILDING SPECIFICATIONS**

| Total Size      | 10,560 SF                                     |
|-----------------|-----------------------------------------------|
| Lot Size        | 1.40 AC                                       |
| Year Built      | 2003                                          |
| Parking         | 40 Surface Spaces Available                   |
| Zoning          | LB1                                           |
| Taxes (2016)    | \$20,417.23                                   |
| Available Space | 2,168 SF Total (Divisible                     |
| Lease Rate      | \$16.00/SF NNN                                |
| Орех            | \$4.89/SF (Total)<br>CAM \$3.08<br>Tax \$1.81 |

\$16.00

## **FLOOR PLAN**





#### **FLOOR PLAN**



#### **DEMOGRAPHICS - 3 MILE RADIUS**











Sean K. Osborne
Senior Vice President
+1 414 278 6841 (Direct)
sean.osborne@colliers.com

Sal Strehlow
Associate Broker
+1 414 278 6846 (Direct)
sal.strehlow@colliers.com

This document has been prepared by Colliers International for advertising and general information only. Colliers International makes no guarantees, representations or warranties of any kind, expressed or implied, regarding the information including, but not limited to, warranties of content, accuracy and reliability. Any interested party should undertake their own inquiries as to the accuracy of the information. Colliers International excludes unequivocally all inferred or implied terms, conditions and warranties arising out of this document and