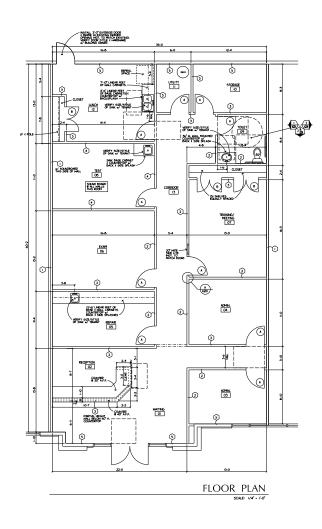

iers.com

### **AERIAL MAP**



#### **BUILDING SPECIFICATIONS**

| Total Size      | 10,560 SF                                     |
|-----------------|-----------------------------------------------|
| Lot Size        | 1.40 AC                                       |
| Year Built      | 2003                                          |
| Parking         | 40 Surface Spaces Available                   |
| Zoning          | LB1                                           |
| Taxes (2016)    | \$20,417.23                                   |
| Available Space | 2,168 SF Total (Divisible                     |
| Lease Rate      | \$16.00/SF NNN                                |
| Орех            | \$4.89/SF (Total)<br>CAM \$3.08<br>Tax \$1.81 |

\$16.00

## **FLOOR PLAN**





#### **FLOOR PLAN**



#### **DEMOGRAPHICS - 3 MILE RADIUS**











Sean K. Osborne
Senior Vice President
+1 414 278 6841 (Direct)
sean.osborne@colliers.com

Sal Strehlow
Associate Broker
+1 414 278 6846 (Direct)
sal.strehlow@colliers.com

This document has been prepared by Colliers International for advertising and general information only. Colliers International makes no guarantees, representations or warranties of any kind, expressed or implied, regarding the information including, but not limited to, warranties of content, accuracy and reliability. Any interested party should undertake their own inquiries as to the accuracy of the information. Colliers International excludes unequivocally all inferred or implied terms, conditions and warranties arising out of this document and excludes all liability fo