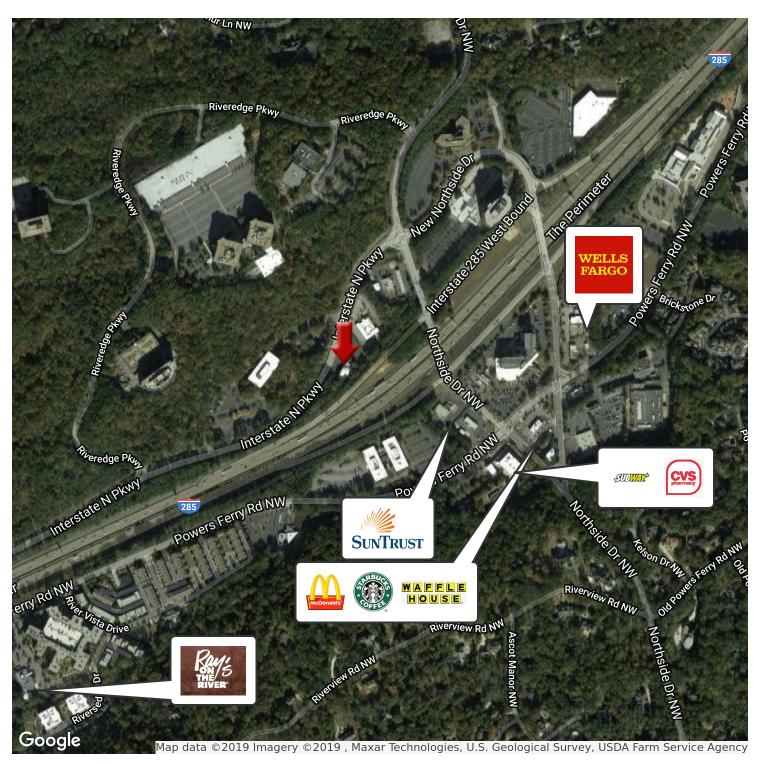

#### **PROPERTY OVERVIEW**

13,400 SF Office Building For Sale with 1 Acre. It is an excellent redevelopment opportunity or owner user opportunity with current building, which is located in Atlanta, adjacent to I285, near the Braves Stadium.

#### **PROPERTY HIGHLIGHTS**

- 13,400 SF Office Building For Sale
- 1 Acre Excellent Redevelopment opportunity
- Owner User Opportunity with current building
- · Adjacent to I285 near the Braves Stadium