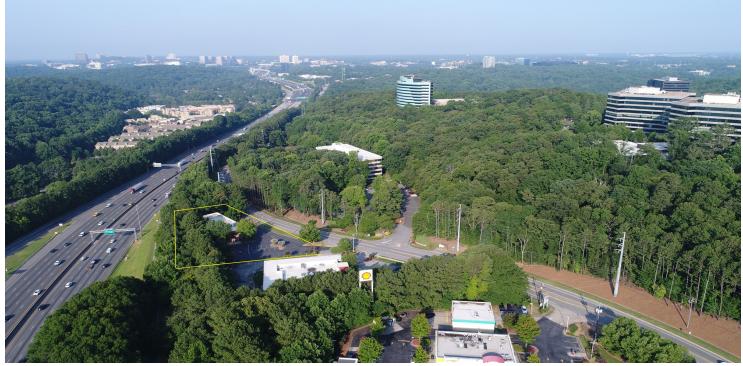

#### **PROPERTY OVERVIEW**

13,400 SF Office Building For Sale with 1 Acre. It is an excellent redevelopment opportunity or owner user opportunity with current building, which is located in Atlanta, adjacent to I285, near the Braves Stadium.

#### **PROPERTY HIGHLIGHTS**

- 13,400 SF Office Building For Sale
- 1 Acre Excellent Redevelopment opportunity
- Owner User Opportunity with current building
- · Adjacent to I285 near the Braves Stadium