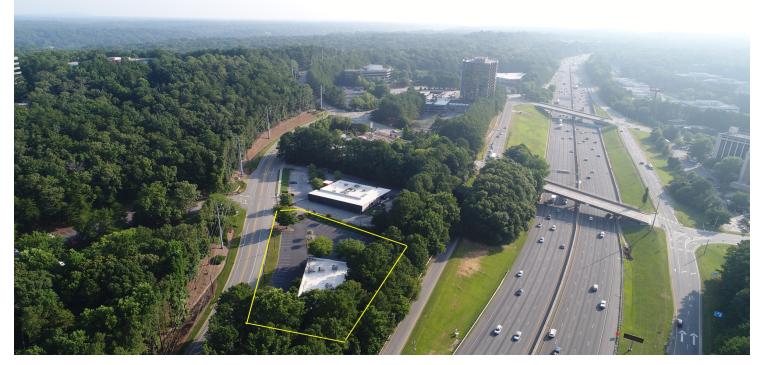

#### **PROPERTY OVERVIEW**

13,400 SF Office Building For Sale with 1 Acre. It is an excellent redevelopment opportunity or owner user opportunity with current building, which is located in Atlanta, adjacent to I285, near the Braves Stadium.

#### **PROPERTY HIGHLIGHTS**

- 13,400 SF Office Building For Sale
- 1 Acre Excellent Redevelopment opportunity
- Owner User Opportunity with current building
- · Adjacent to I285 near the Braves Stadium