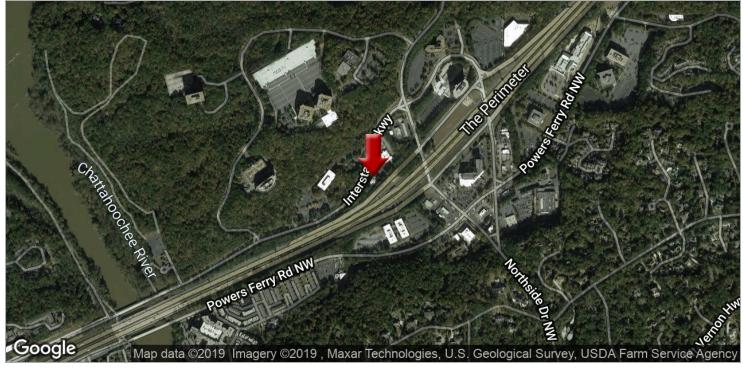

5505 Interstate N. Parkway NW, Atlanta, GA 30328

#### **PROPERTY OVERVIEW**

13,400 SF Office Building For Sale with 1 Acre. It is an excellent redevelopment opportunity or owner user opportunity with current building, which is located in Atlanta, adjacent to I285, near the Braves Stadium.

#### **PROPERTY HIGHLIGHTS**

- 13,400 SF Office Building For Sale
- 1 Acre Excellent Redevelopment opportunity
- Owner User Opportunity with current building
- · Adjacent to I285 near the Braves Stadium