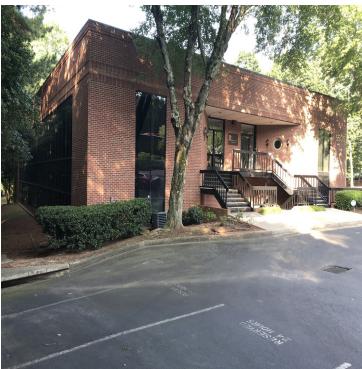

#### **PROPERTY OVERVIEW**

13,400 SF Office Building For Sale with 1 Acre. It is an excellent redevelopment opportunity or owner user opportunity with current building, which is located in Atlanta, adjacent to I285, near the Braves Stadium.

#### **PROPERTY HIGHLIGHTS**

- 13,400 SF Office Building For Sale
- 1 Acre Excellent Redevelopment opportunity
- Owner User Opportunity with current building
- · Adjacent to I285 near the Braves Stadium