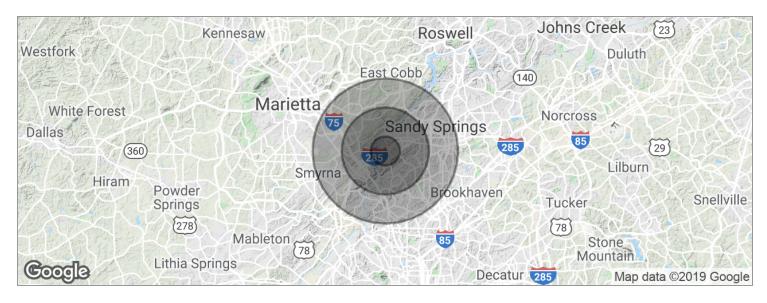

### 13,400 SF 2 STORY OFFICE BUILDING FOR LEASE

5505 Interstate N. Parkway NW, Atlanta, GA 30328

| POPULATION                            | 1 MILE          | 3 MILES               | 5 MILES               |
|---------------------------------------|-----------------|-----------------------|-----------------------|
| Total population                      | 3,746           | 50,229                | 177,333               |
| Median age                            | 43.7            | 37.2                  | 36.7                  |
| Median age (male)                     | 44.5            | 38.0                  | 36.8                  |
| Median age (Female)                   | 42.9            | 36.5                  | 36.7                  |
|                                       |                 |                       |                       |
| HOUSEHOLDS & INCOME                   | 1 MILE          | 3 MILES               | 5 MILES               |
| HOUSEHOLDS & INCOME  Total households | 1 MILE<br>1,488 | <b>3 MILES</b> 22,470 | <b>5 MILES</b> 80,079 |
|                                       |                 |                       |                       |
| Total households                      | 1,488           | 22,470                | 80,079                |

<sup>\*</sup> Demographic data derived from 2010 US Census