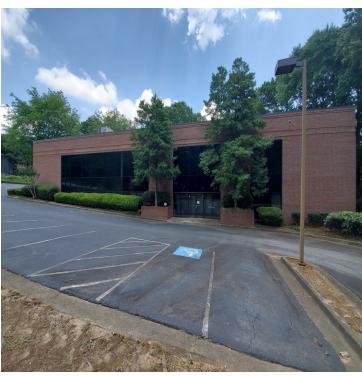

#### **PROPERTY OVERVIEW**

13,400 SF Office Building For Sale with 1 Acre. It is an excellent redevelopment opportunity or owner user opportunity with current building, which is located in Atlanta, adjacent to I285, near the Braves Stadium.

#### **PROPERTY HIGHLIGHTS**

- 13,400 SF Office Building For Sale
- 1 Acre Excellent Redevelopment opportunity
- Owner User Opportunity with current building
- · Adjacent to I285 near the Braves Stadium