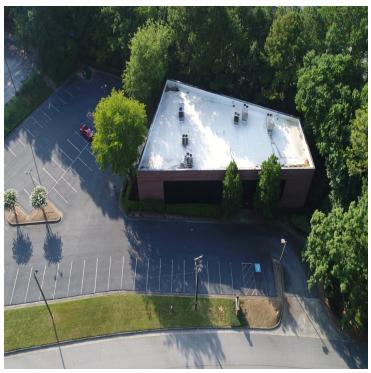

#### **PROPERTY OVERVIEW**

13,400 SF Office Building For Sale with 1 Acre. It is an excellent redevelopment opportunity or owner user opportunity with current building, which is located in Atlanta, adjacent to I285, near the Braves Stadium.

#### **PROPERTY HIGHLIGHTS**

- 13,400 SF Office Building For Sale
- 1 Acre Excellent Redevelopment opportunity
- Owner User Opportunity with current building
- · Adjacent to I285 near the Braves Stadium

### 13,400 SF 2 STORY OFFICE BUILDING FOR LEASE

5505 Interstate N. Parkway NW, Atlanta, GA 30328

| POPULATION                            | 1 MILE          | 3 MILES               | 5 MILES               |
|---------------------------------------|-----------------|-----------------------|-----------------------|
| Total population                      | 3,746           | 50,229                | 177,333               |
| Median age                            | 43.7            | 37.2                  | 36.7                  |
| Median age (male)                     | 44.5            | 38.0                  | 36.8                  |
| Median age (Female)                   | 42.9            | 36.5                  | 36.7                  |
|                                       |                 |                       |                       |
| HOUSEHOLDS & INCOME                   | 1 MILE          | 3 MILES               | 5 MILES               |
| HOUSEHOLDS & INCOME  Total households | 1 MILE<br>1,488 | <b>3 MILES</b> 22,470 | <b>5 MILES</b> 80,079 |
|                                       |                 |                       |                       |
| Total households                      | 1,488           | 22,470                | 80,079                |