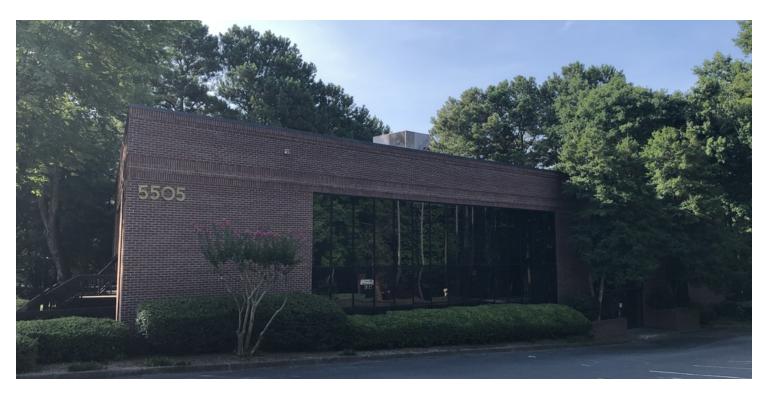

5505 Interstate N. Parkway NW, Atlanta, GA 30328

#### **PROPERTY OVERVIEW**

13,400 SF Office Building For Sale with 1 Acre. It is an excellent redevelopment opportunity or owner user opportunity with current building, which is located in Atlanta, adjacent to I285, near the Braves Stadium.

#### **PROPERTY HIGHLIGHTS**

- 13,400 SF Office Building For Sale
- 1 Acre Excellent Redevelopment opportunity
- Owner User Opportunity with current building
- · Adjacent to I285 near the Braves Stadium