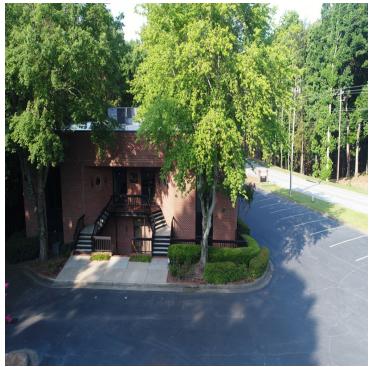

#### **PROPERTY OVERVIEW**

13,400 SF Office Building For Sale with 1 Acre. It is an excellent redevelopment opportunity or owner user opportunity with current building, which is located in Atlanta, adjacent to I285, near the Braves Stadium.

#### **PROPERTY HIGHLIGHTS**

- 13,400 SF Office Building For Sale
- 1 Acre Excellent Redevelopment opportunity
- Owner User Opportunity with current building
- · Adjacent to I285 near the Braves Stadium