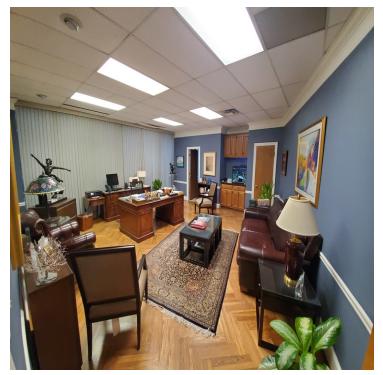

#### **PROPERTY OVERVIEW**

13,400 SF Office Building For Sale with 1 Acre. It is an excellent redevelopment opportunity or owner user opportunity with current building, which is located in Atlanta, adjacent to I285, near the Braves Stadium.

#### **PROPERTY HIGHLIGHTS**

- 13,400 SF Office Building For Sale
- 1 Acre Excellent Redevelopment opportunity
- Owner User Opportunity with current building
- · Adjacent to I285 near the Braves Stadium