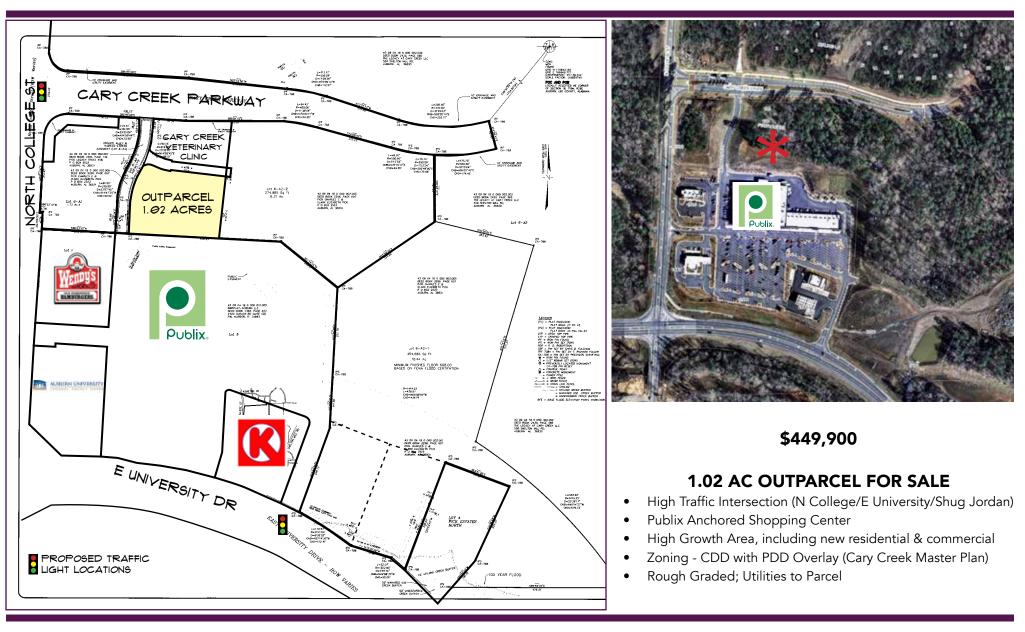

# Shoppes at Cary Creek Parcel

100 Pinnacle Drive • AUBURN, AL 36830

# FOR MORE Lee Alice Johnson

INFORMATION PLEASE C 334.501.2112 C 334.703.7169 CONTACT laj.cre@gmail.com

### www.BHHSCommercialAuburn.com