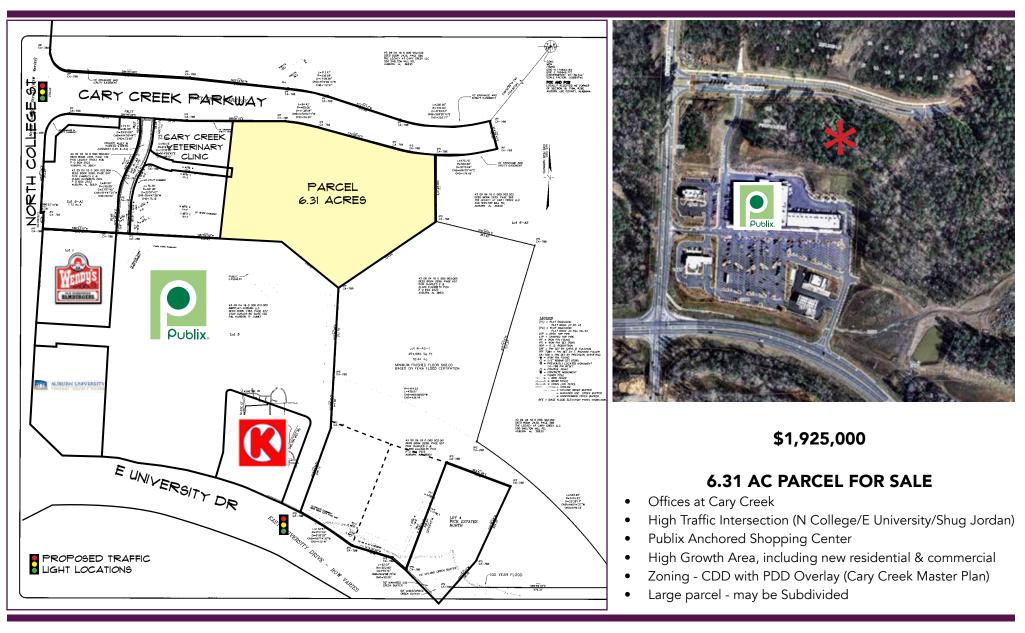

# Shoppes at Cary Creek Parcel

300 Pinnacle Drive • AUBURN, AL 36830

# FOR MORE Lee Alice Johnson

INFORMATION PLEASE C 334.501.2112 C 334.703.7169 CONTACT laj.cre@gmail.com

# www.BHHSCommercialAuburn.com