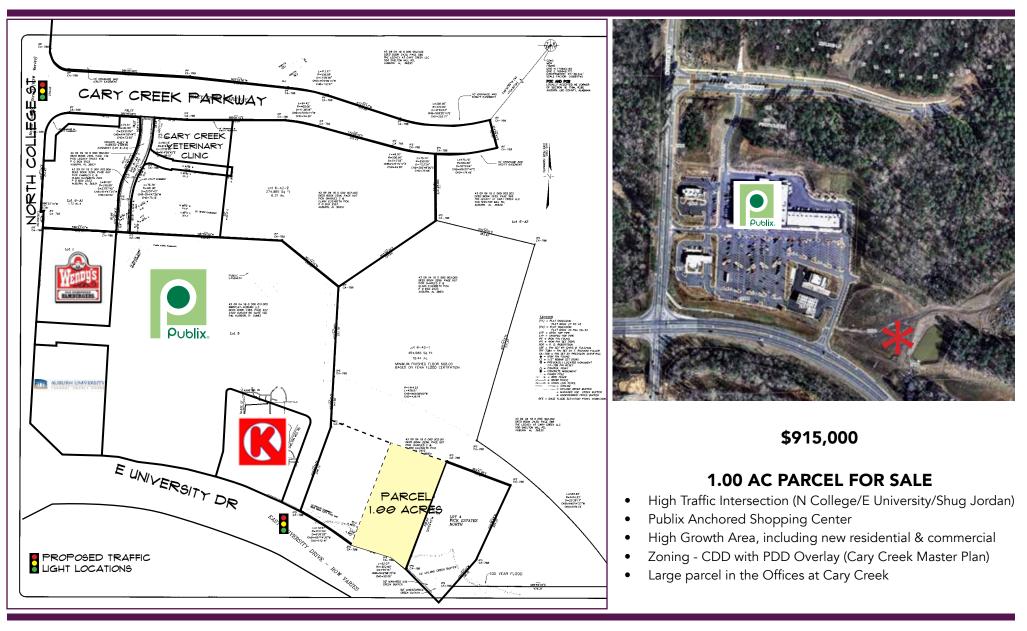

# Shoppes at Cary Creek Parcel

100 Pinnacle Drive • AUBURN, AL 36830

# FOR MORE Lee Alice Johnson

INFORMATION PLEASE C 334.501.2112 C 334.703.7169 CONTACT laj.cre@gmail.com

### www.BHHSCommercialAuburn.com