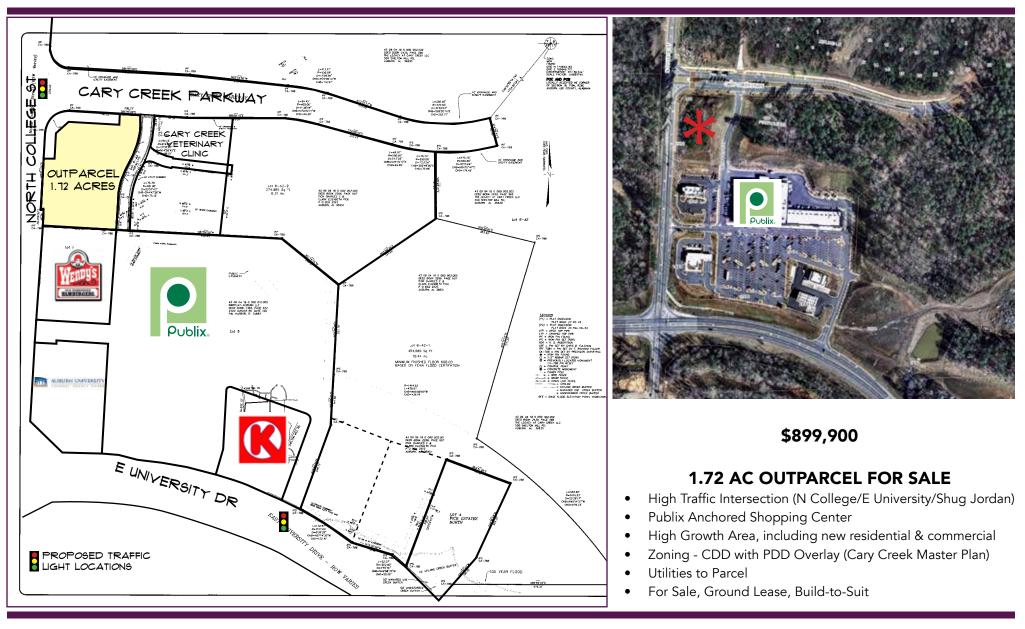

# Shoppes at Cary Creek Outparcel

1530 N College Street • AUBURN, AL 36830

# FOR MORE Lee Alice Johnson

INFORMATION PLEASE C 334.501.2112 C 334.703.7169 CONTACT laj.cre@gmail.com

# www.BHHSCommercialAuburn.com