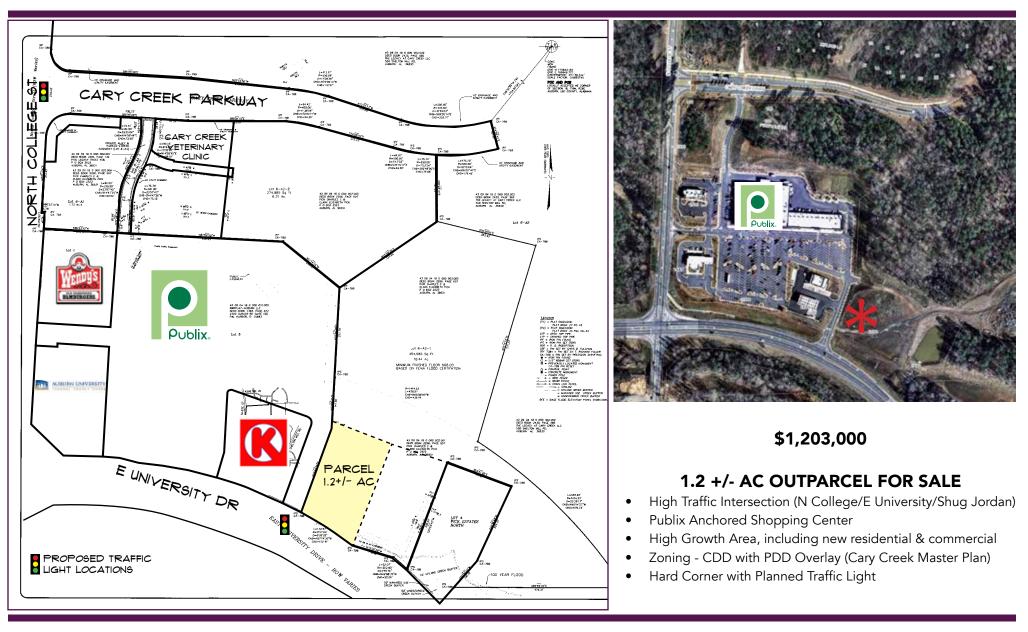

# Shoppes at Cary Creek Outparcel

1530 N College Street • AUBURN, AL 36830

# FOR MORE Lee Alice Johnson

INFORMATION PLEASE C 334.501.2112 C 334.703.7169 CONTACT laj.cre@gmail.com

# www.BHHSCommercialAuburn.com