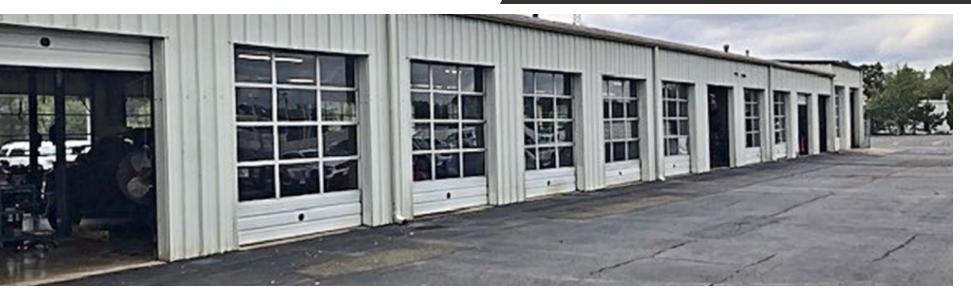

#### Largest tract for sale with the most road frontage on Browns Bridge (Hwy 369) Currently a Cadillac and Mazda dealership Mazda dealership available as a separate asset sale

Property being sold by ex-Naval Academy graduate and veteran This property is immaculate as everything is in ship-shape condition

#### **PROPERTY HIGHLIGHTS**

- Lease with option to purchase
- Term sheet available With NDA
- Pricing reflects current market
- No deferred maintenance
- Over \$1.5 million spent on renovations in the last 3 years including new induction lighting with 10-year warranties for the show lot
- State of the art alignment machine
- Showrooms and bathrooms renovated

#### **PROPERTY HIGHLIGHTS**

- Includes both 2355 and 2359 Browns Bridge Road
- New induction lighting with 10-year warranties for the show lot
- Buildings retrofitted with LED lighting
- New lifts including 15k pound specialty lift for buses
- State of the art alignment machine
- Showrooms and bathrooms renovated
- All new HVAC systems
- New car wash system