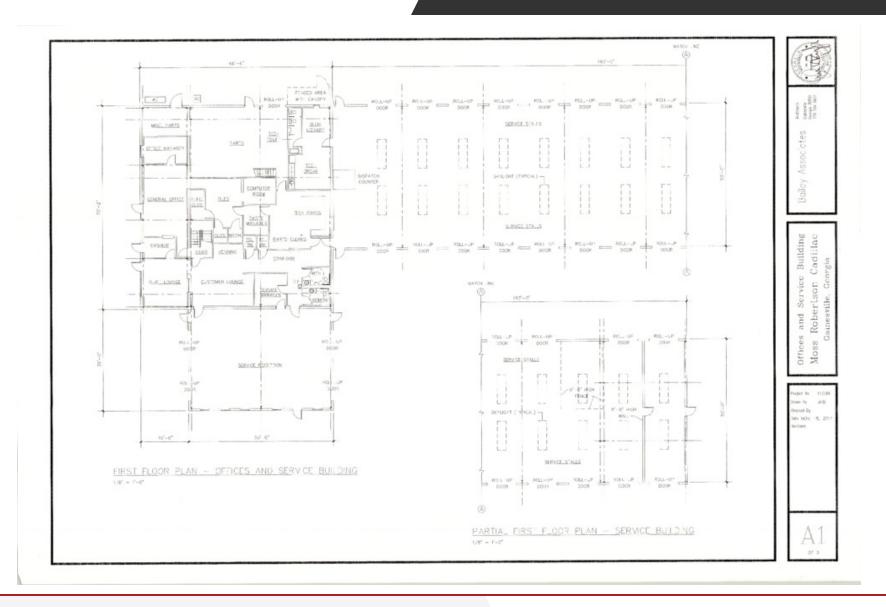

#### Largest tract for sale with the most road frontage on Browns Bridge (Hwy 369) Currently a Cadillac and Mazda dealership Mazda dealership available as a separate asset sale

Property being sold by ex-Naval Academy graduate and veteran This property is immaculate as everything is in ship-shape condition

#### **PROPERTY HIGHLIGHTS**

- Lease with option to purchase
- Term sheet available With NDA
- Pricing reflects current market
- No deferred maintenance
- Over \$1.5 million spent on renovations in the last 3 years including new induction lighting with 10-year warranties for the show lot
- State of the art alignment machine
- Showrooms and bathrooms renovated

#### **PROPERTY HIGHLIGHTS**

- Includes both 2355 and 2359 Browns Bridge Road
- New induction lighting with 10-year warranties for the show lot
- Buildings retrofitted with LED lighting
- New lifts including 15k pound specialty lift for buses
- State of the art alignment machine
- Showrooms and bathrooms renovated
- All new HVAC systems
- New car wash system