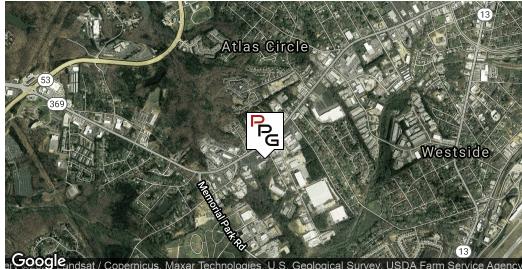

# 2359 BROWNS BRIDGE RD

FOR SALE

Office Building :

2355 BROWNS BRIDGE RD, GAINESVILLE, GA 30504

#### 2355 BROWNS BRIDGE RD, GAINESVILLE, GA 30504

#### LOCATION INFORMATION

| Building Name       | 2359 Browns Bridge Rd         |  |
|---------------------|-------------------------------|--|
| Street Address      | 2355 Browns Bridge Rd         |  |
| City, State, Zip    | Gainesville, GA 30504         |  |
| County              | Hall                          |  |
| Market              | Atlanta                       |  |
| Sub-market          | Metro Atlanta, North Georgia, |  |
| Signal Intersection | No                            |  |