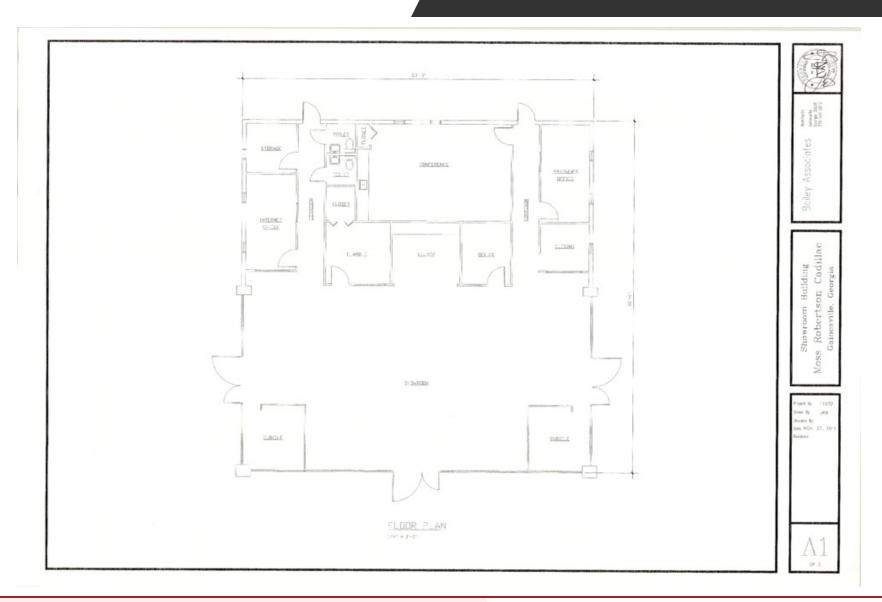

#### Largest tract for sale with the most road frontage on Browns Bridge (Hwy 369) Currently a Cadillac and Mazda dealership Mazda dealership available as a separate asset sale

Property being sold by ex-Naval Academy graduate and veteran This property is immaculate as everything is in ship-shape condition

#### **PROPERTY HIGHLIGHTS**

- Lease with option to purchase
- Term sheet available With NDA
- Pricing reflects current market
- No deferred maintenance
- Over \$1.5 million spent on renovations in the last 3 years including new induction lighting with 10-year warranties for the show lot
- State of the art alignment machine
- Showrooms and bathrooms renovated

#### **PROPERTY HIGHLIGHTS**

- Includes both 2355 and 2359 Browns Bridge Road
- New induction lighting with 10-year warranties for the show lot
- Buildings retrofitted with LED lighting
- New lifts including 15k pound specialty lift for buses
- State of the art alignment machine
- Showrooms and bathrooms renovated
- All new HVAC systems
- New car wash system