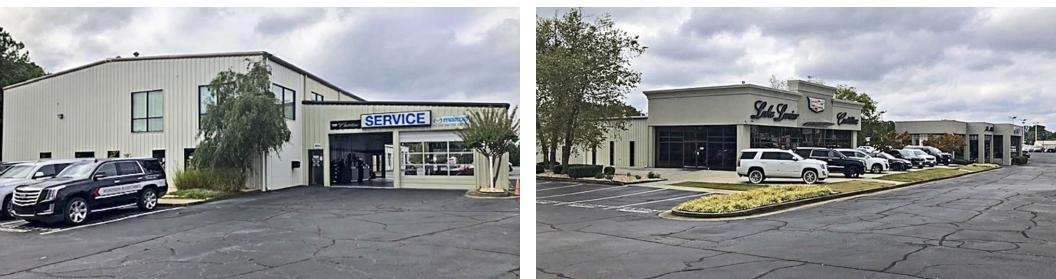

#### Largest tract for sale with the most road frontage on Browns Bridge (Hwy 369) Currently a Cadillac and Mazda dealership Mazda dealership available as a separate asset sale

Property being sold by ex-Naval Academy graduate and veteran This property is immaculate as everything is in ship-shape condition

#### **PROPERTY HIGHLIGHTS**

- Lease with option to purchase
- Term sheet available With NDA
- Pricing reflects current market
- No deferred maintenance
- Over \$1.5 million spent on renovations in the last 3 years including new induction lighting with 10-year warranties for the show lot
- State of the art alignment machine
- Showrooms and bathrooms renovated

#### **PROPERTY HIGHLIGHTS**

- Includes both 2355 and 2359 Browns Bridge Road
- New induction lighting with 10-year warranties for the show lot
- Buildings retrofitted with LED lighting
- New lifts including 15k pound specialty lift for buses
- State of the art alignment machine
- Showrooms and bathrooms renovated
- All new HVAC systems
- New car wash system