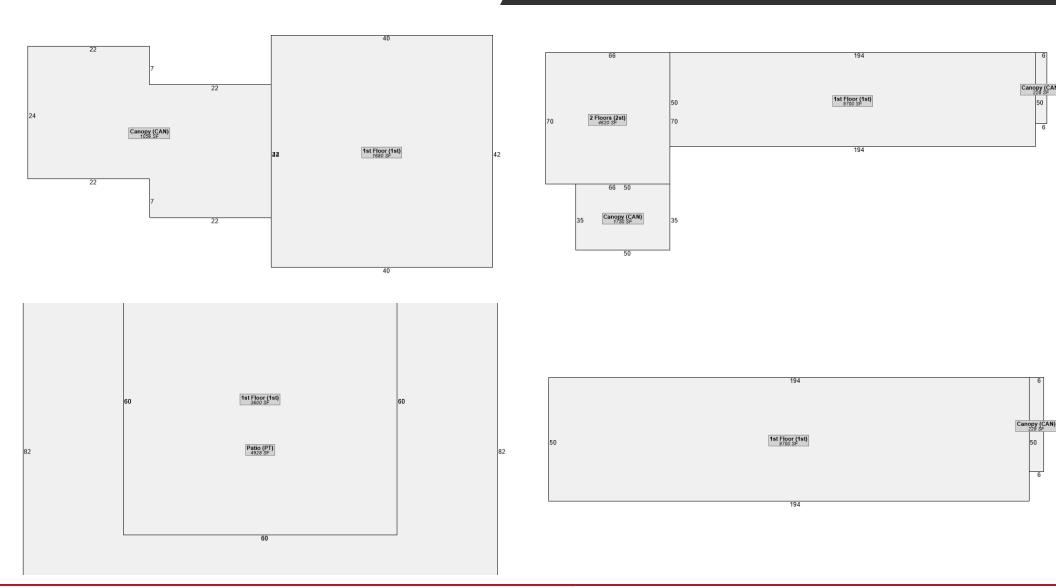

#### **OFFERING SUMMARY**

| Sale Price:    | \$5,500,000                   |
|----------------|-------------------------------|
| Building Size: | 24,920 SF                     |
| Lot Size:      | 10.72 Acres                   |
| Price / SF:    | \$220.71                      |
| Market:        | Atlanta                       |
| Submarket:     | Metro Atlanta, North Georgia, |

#### **BUILDING INFORMATION**

| Building Class | A   |
|----------------|-----|
| Free Standing  | Yes |