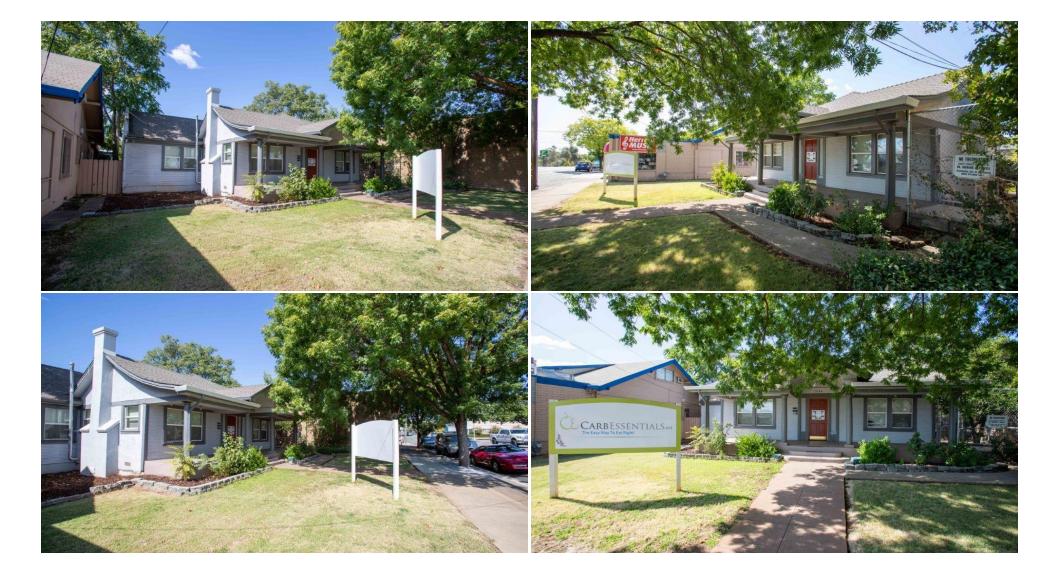

#### **PROPERTY OVERVIEW**

| Sale Price:<br>Price Per Sq. Ft. | \$275,000<br>\$205.84 | Operated as a medical office and retail location for a number of years. Great location with<br>exposure directly on Market Street. Parking is provided on-street in the front and with on-site<br>parking spaces through the alley way. Converted single family home with large open reception<br>area, three rooms, single restroom, and small kitchenette area. The property includes a large<br>fenced in yard in the rear with additional parking. |  |
|----------------------------------|-----------------------|--------------------------------------------------------------------------------------------------------------------------------------------------------------------------------------------------------------------------------------------------------------------------------------------------------------------------------------------------------------------------------------------------------------------------------------------------------|--|
| Lot Size:                        | 9,148 sq. ft.         |                                                                                                                                                                                                                                                                                                                                                                                                                                                        |  |
| Building Size:                   | 1,336 SF              | PROPERTY HIGHLIGHTS                                                                                                                                                                                                                                                                                                                                                                                                                                    |  |
|                                  |                       | Stand Alone Building with Parking                                                                                                                                                                                                                                                                                                                                                                                                                      |  |
| Year Built:                      | 1922                  | Located in Downtown Redding                                                                                                                                                                                                                                                                                                                                                                                                                            |  |
| Zoning:                          | Downtown Mixed Use    | Excellent Exposure                                                                                                                                                                                                                                                                                                                                                                                                                                     |  |
|                                  | Specific Plan         | Functional Floor Plan                                                                                                                                                                                                                                                                                                                                                                                                                                  |  |
| Cross Streets:                   | Lincoln Street        | Professional office, retail, or medical office                                                                                                                                                                                                                                                                                                                                                                                                         |  |
| APN:                             | 102-560-052           |                                                                                                                                                                                                                                                                                                                                                                                                                                                        |  |