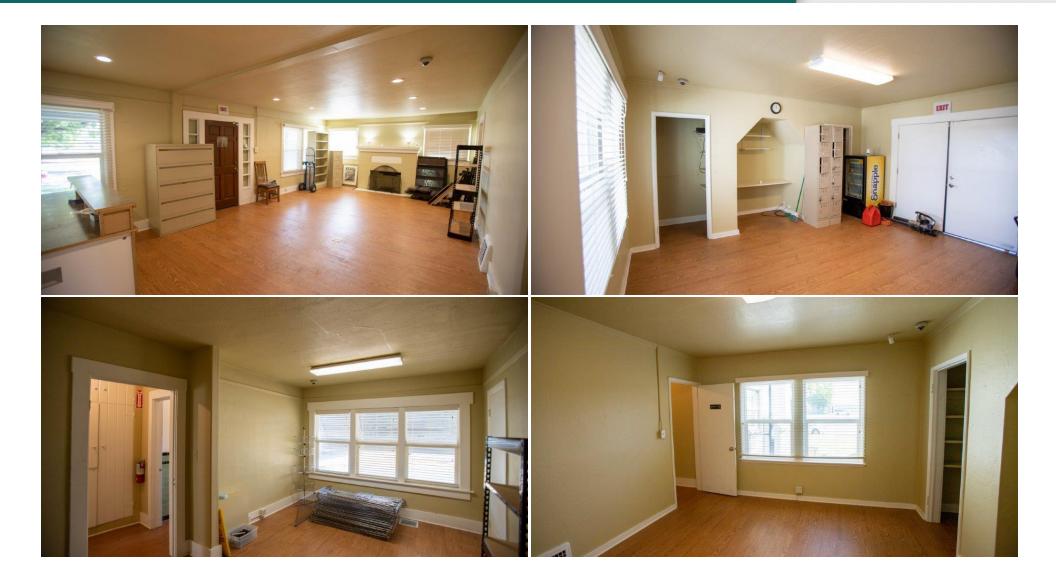

#### **PROPERTY OVERVIEW**

| Sale Price:<br>Price Per Sq. Ft. | \$275,000<br>\$205.84 | Operated as a medical office and retail location for a number of years. Great location with<br>exposure directly on Market Street. Parking is provided on-street in the front and with on-site<br>parking spaces through the alley way. Converted single family home with large open reception<br>area, three rooms, single restroom, and small kitchenette area. The property includes a large<br>fenced in yard in the rear with additional parking. |  |
|----------------------------------|-----------------------|--------------------------------------------------------------------------------------------------------------------------------------------------------------------------------------------------------------------------------------------------------------------------------------------------------------------------------------------------------------------------------------------------------------------------------------------------------|--|
| Lot Size:                        | 9,148 sq. ft.         |                                                                                                                                                                                                                                                                                                                                                                                                                                                        |  |
| Building Size:                   | 1,336 SF              | PROPERTY HIGHLIGHTS                                                                                                                                                                                                                                                                                                                                                                                                                                    |  |
|                                  |                       | Stand Alone Building with Parking                                                                                                                                                                                                                                                                                                                                                                                                                      |  |
| Year Built:                      | 1922                  | Located in Downtown Redding                                                                                                                                                                                                                                                                                                                                                                                                                            |  |
| Zoning:                          | Downtown Mixed Use    | Excellent Exposure                                                                                                                                                                                                                                                                                                                                                                                                                                     |  |
|                                  | Specific Plan         | Functional Floor Plan                                                                                                                                                                                                                                                                                                                                                                                                                                  |  |
| Cross Streets:                   | Lincoln Street        | Professional office, retail, or medical office                                                                                                                                                                                                                                                                                                                                                                                                         |  |
| APN:                             | 102-560-052           |                                                                                                                                                                                                                                                                                                                                                                                                                                                        |  |