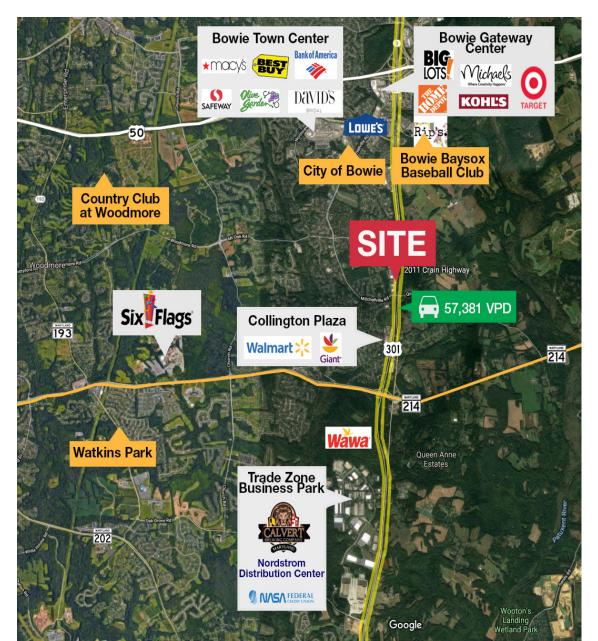

## **Property Features**

- Approx. 23,034 ± SF of Land
- Former Gulf Gas Station Site
- Zoned R-R (Rural Residential)
- Situated on US Route 301
- High visibility and traffic counts (57,381 VPD PER MDSHA 2019)
- Minutes away from US Route 50
- Close proximity to amentieis and public transportation
- SALE PRICE: \$800,000.00