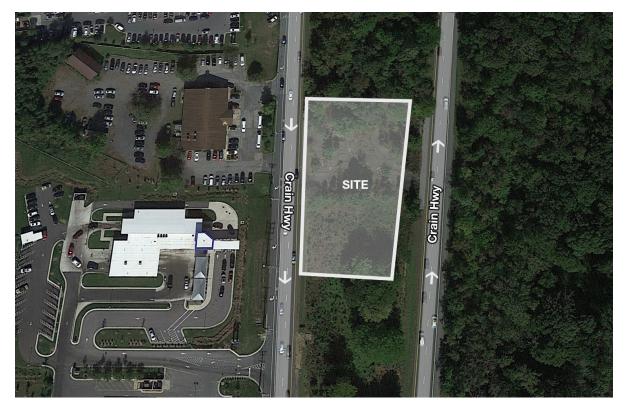

## 2011 Crain Hwy

Bowie, Prince George's County, MD 20743

Located in the Heart of Bowie, Maryland!

## **Property Features**

- Approx. 23,034 ± SF of Land
- Former Gulf Gas Station Site
- Zoned R-R (Rural Residential)
- Situated on US Route 301
- High visibility and traffic counts (57,381 VPD PER MDSHA 2019)
- Minutes away from US Route 50
- Close proximity to amentieis and public transportation
- SALE PRICE: \$800,000.00