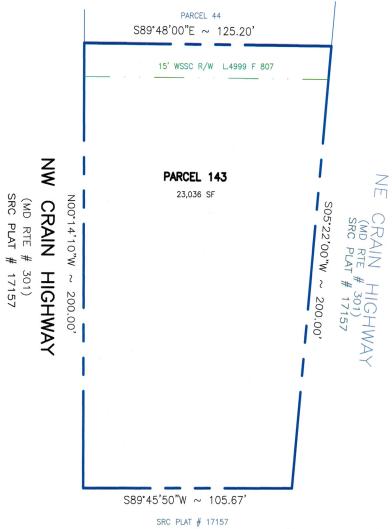

## **Property Features**

- Approx. 23,034 ± SF of Land
- Former Gulf Gas Station Site
- Zoned R-R (Rural Residential)
- Situated on US Route 301
- High visibility and traffic counts (57,381 VPD PER MDSHA 2019)
- Minutes away from US Route 50
- Close proximity to amentieis and public transportation
- SALE PRICE: \$800,000.00