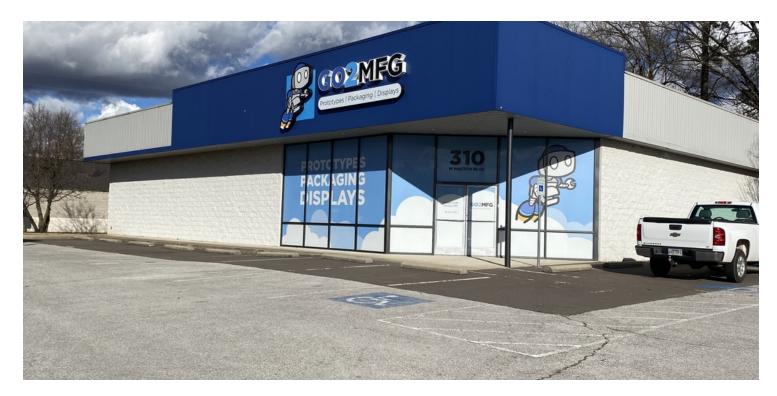

**PROPERTY OVERVIEW** 

MODERN RETAIL/FLEX SPACE IN GREAT HIGH TRAFFIC LOCATION

# **PROPERTY HIGHLIGHTS**

- RECENTLY RENOVATED
- OFFICE/RETAIL SPACE
- BEAUTIFUL FINISHES
- OPEN FLEX AREA AT REAR
- PULL UP DOOR
- GREAT PARKING
- WALTON/71B FRONTAGE
- 25,000 CPD
- NEAR WALMART HOME OFFICE