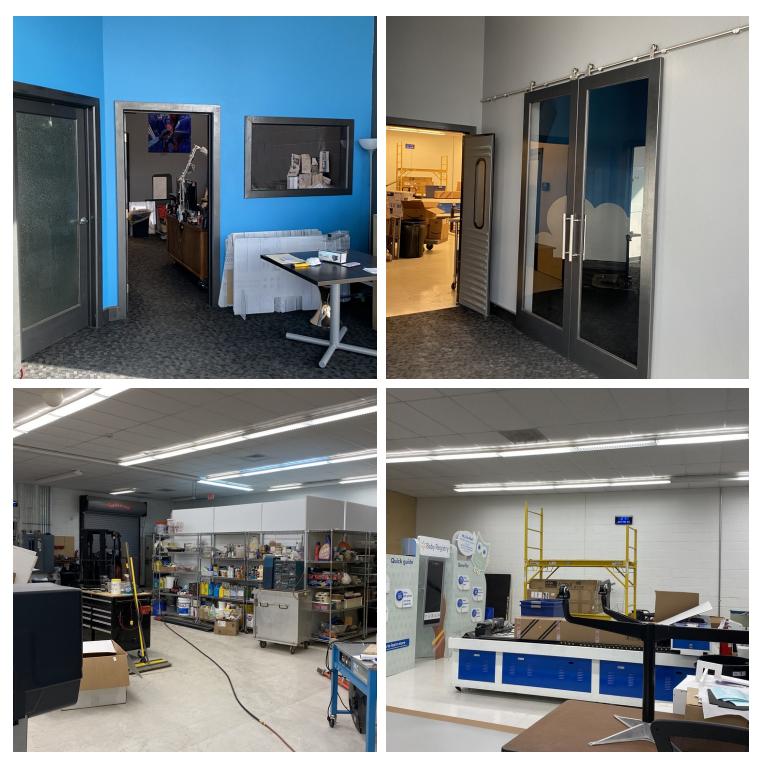

# **PROPERTY HIGHLIGHTS**

- RECENTLY RENOVATED
- OFFICE/RETAIL SPACE
- BEAUTIFUL FINISHES
- OPEN FLEX AREA AT REAR
- PULL UP DOOR
- GREAT PARKING
- WALTON/71B FRONTAGE
- 25,000 CPD
- NEAR WALMART HOME OFFICE