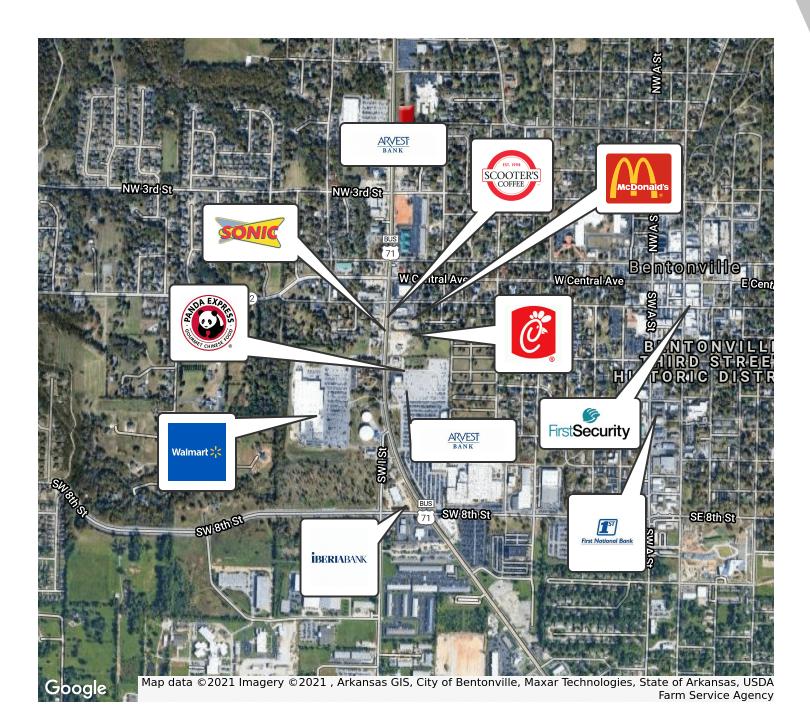

# **PROPERTY HIGHLIGHTS**

- RECENTLY RENOVATED
- OFFICE/RETAIL SPACE
- BEAUTIFUL FINISHES
- OPEN FLEX AREA AT REAR
- PULL UP DOOR
- GREAT PARKING
- WALTON/71B FRONTAGE
- 25,000 CPD
- NEAR WALMART HOME OFFICE