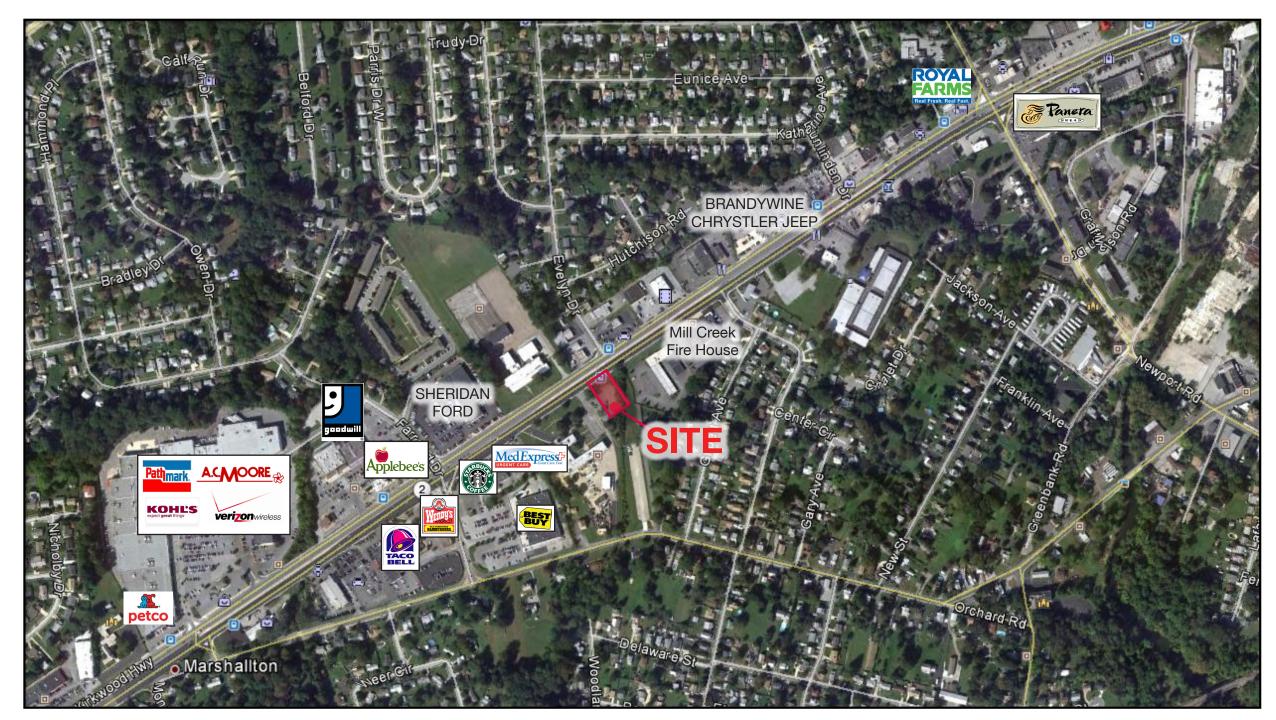

## **Retail Space** 3924 Kirkwood Highway Wilmington, DE

## **Retail Space** 3924 Kirkwood Highway Wilmington, DE

Building Size: 3,500 SF Lot Size: 0.57 AC Zoning Description: CR

Jim O'Hara Jr +1 302 322 9500 • jimohara@emoryhill.com

10 Corporate Circle, Suite 100 New Castle, DE 19720 +1 302 322 9500 www.emoryhill.com