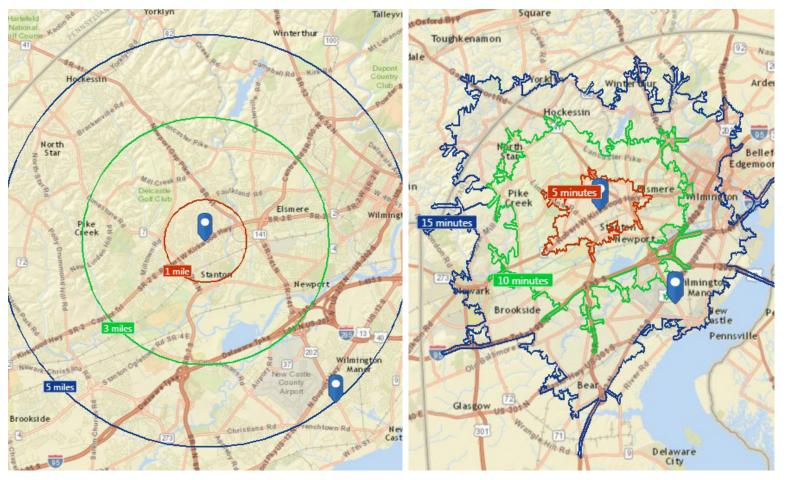

## 1, 3, & 5 Mile Rings

### **Demographics within a 5 Mile Radius:**

Population - 185,207 Households - 73,314 Avg HH Income - \$81,266

Traffic Count: +/- 54,609 cars per day