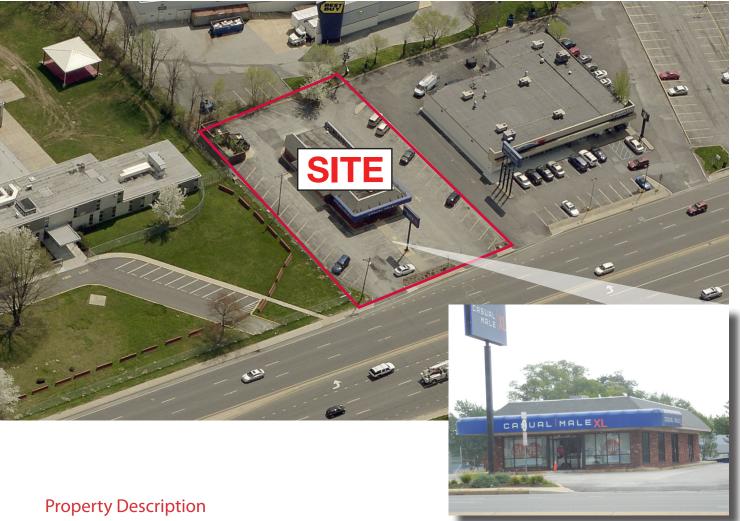

## **Retail Space** 3924 Kirkwood Highway Wilmington, DE

## **Retail Space** 3924 Kirkwood Highway Wilmington, DE

Building Size: 3,500 SF Lot Size: 0.57 AC Zoning Description: CR

Jim O'Hara Jr +1 302 322 9500 • jimohara@emoryhill.com

10 Corporate Circle, Suite 100 New Castle, DE 19720 +1 302 322 9500 www.emoryhill.com