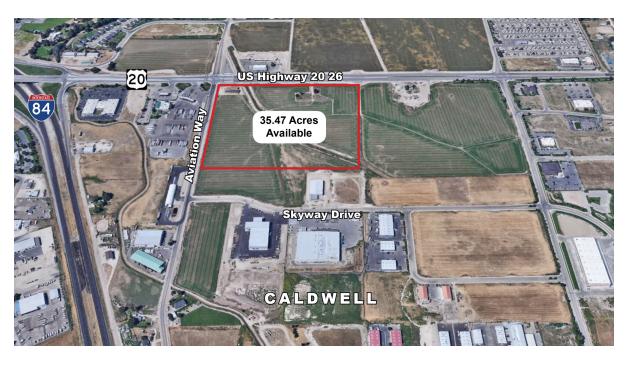

## PRICE REDUCED SKY RANCH BUSINESS PARK | CALDWELL

COMMERCIAL REAL ESTATE SERVICES LEE & ASSOCIATES IDAHO, LLC

3912 Highway 20 26, Caldwell, ID 83605

#### **PROPERTY SUMMARY**

Lot Size: 35.47 Acres 1,545,073 SF

Sale Price: \$3.85 /SF \$5,948,531

Parcel ID: R3530500000 Alternate Parcel ID: C00000253000

Zoning: (M-1 Rezone Potential)

+/- 1,300 Ft. Hwy 20/26 Frontage:

### **PROPERTY HIGHLIGHTS**

- Sky Ranch Business Park (Foreign Trade Zone (see City of Caldwell Discretionary Incentives 2018)
- Hwy 20/26 improvements have been completed along the entire frontage; Hwy 20/26 to be expanded to 6 lanes from Middleton Rd. to I-84 in 2020/2021