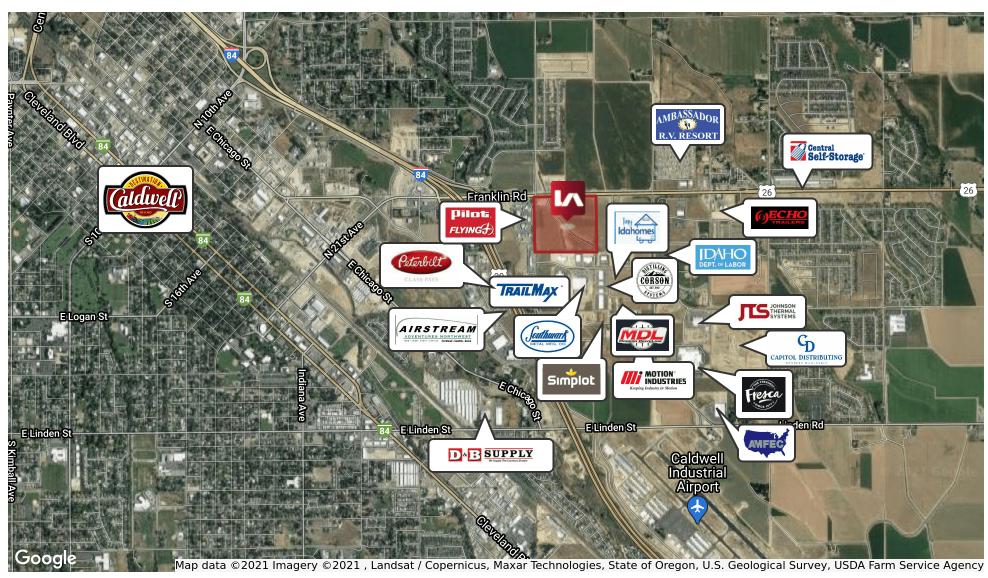

## PRICE REDUCED SKY RANCH BUSINESS PARK | CALDWELL

COMMERCIAL REAL ESTATE SERVICES LEE & ASSOCIATES IDAHO, LLC

3912 Highway 20 26, Caldwell, ID 83605

To Site **Utilities:** 

Excellent Access (Exit 29) I-84 Access:

### **PROPERTY HIGHLIGHTS**

- Sky Ranch Business Park (Foreign Trade Zone (see City of Caldwell Discretionary Incentives 2018)
- Hwy 20/26 improvements have been completed along the entire frontage; Hwy 20/26 to be expanded to 6 lanes from Middleton Rd. to I-84 in 2020/2021