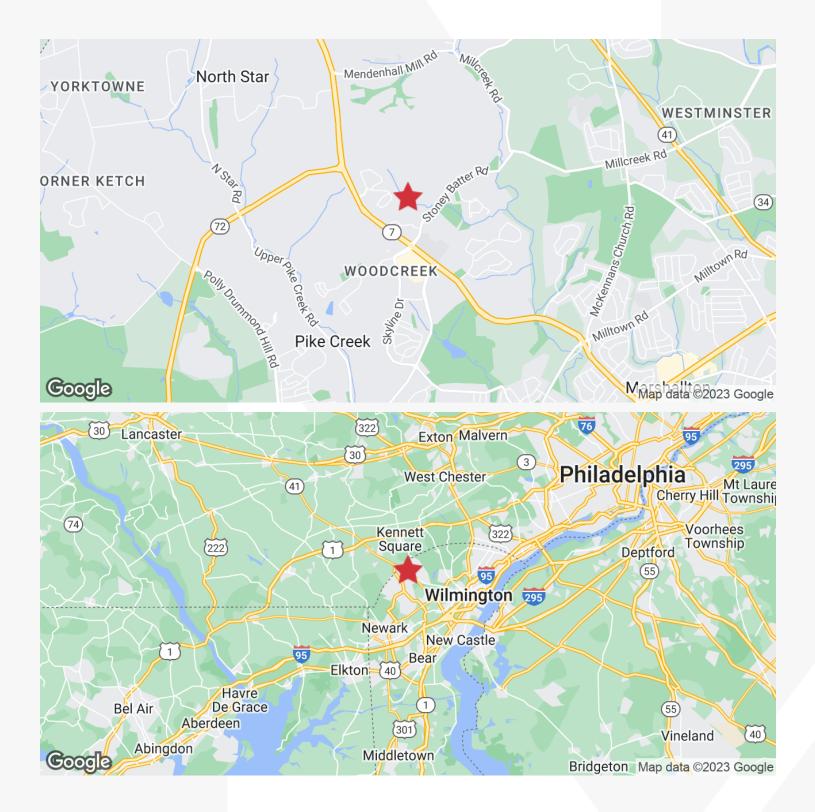

### Stoney Batter / Units 101, 102, 103

5311 Limestone Road, Wilmington, Delaware 19808

#### **Property Features**

- Total Square Footage: +/-13,626 SF
- Three Medical Office Condominium Units (can be purchased independently or collectively)
- Fully Leased
- Strong In-Place Income
- Credit Tenants
- Excellent Rental History
- Ideal Limestone Road Location