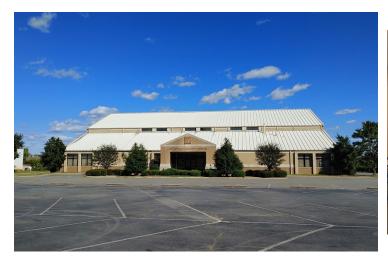

Tract 1: 2 acres with frontage on 67/167, 3 buildings totaling 20,525+/- square feet, and paved parking for \$1,742,400.

Tract 2: 3 acres with 18,544+/- square foot activity center with 96,000 sqft parking lot for \$2,500,000.