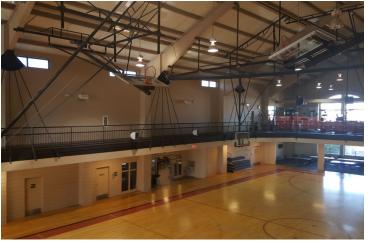

Tract 1: 2 acres with frontage on 67/167, 3 buildings totaling 20,525+/- square feet, and paved parking for \$1,742,400.

Tract 2: 3 acres with 18,544+/- square foot activity center with 96,000 sqft parking lot for \$2,500,000.