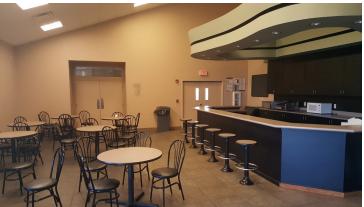

Tract 1: 2 acres with frontage on 67/167, 3 buildings totaling 20,525+/- square feet, and paved parking for \$1,742,400.

Tract 2: 3 acres with 18,544+/- square foot activity center with 96,000 sqft parking lot for \$2,500,000.