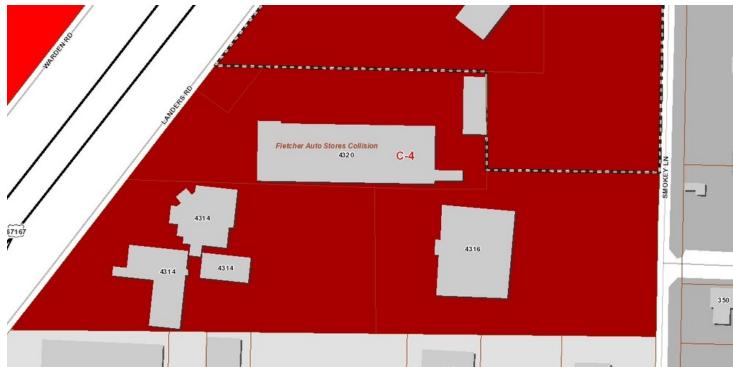

### **PROPERTY OVERVIEW**

Rare offering of strategically-located land and buildings along the US 67-167 commercial corridor. Prime for redevelopment into a wide variety of potential uses, this versatile, 3-tract property features C-4 zoning and an 81,000 VPD traffic count. BUYERS MAY MAKE OFFERS FOR ONE OR ALL THREE TRACTS.

Tract 1: 2 acres with frontage on 67/167, 3 buildings totaling 20,525+/- square feet, and paved parking for \$1,742,400.

Tract 2: 3 acres with 18,544+/- square foot activity center with 96,000 sqft parking lot for \$2,500,000.

Tract 3: 1.25+/- acres level development lot with easement onto Smokey Lane for \$435.600.

Total price for all three tracts is \$4,678,000.

#### PROPERTY HIGHLIGHTS

- Strategically located along Central Arkansas Commercial Corridor.
   81,000 VPD traffic count on US 67/167!
- 6.25+/- acres total containing 3 buildings, ample parking, and development land in 3 tracts
- Tracts may be purchased together or separately
- 81,000 VPD traffic count on US 67/167
- Prime for redevelopment with C-4 zoning!