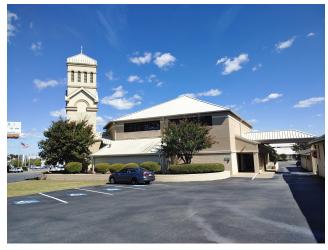

Tract 1: 2 acres with frontage on 67/167, 3 buildings totaling 20,525+/- square feet, and paved parking for \$1,742,400.

Tract 2: 3 acres with 18,544+/- square foot activity center with 96,000 sqft parking lot for \$2,500,000.