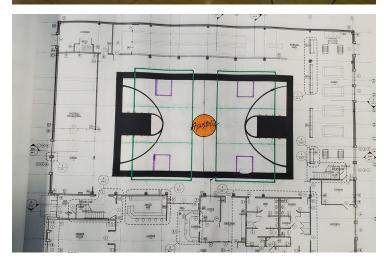

Tract 1: 2 acres with frontage on 67/167, 3 buildings totaling 20,525+/- square feet, and paved parking for \$1,742,400.

Tract 2: 3 acres with 18,544+/- square foot activity center with 96,000 sqft parking lot for \$2,500,000.