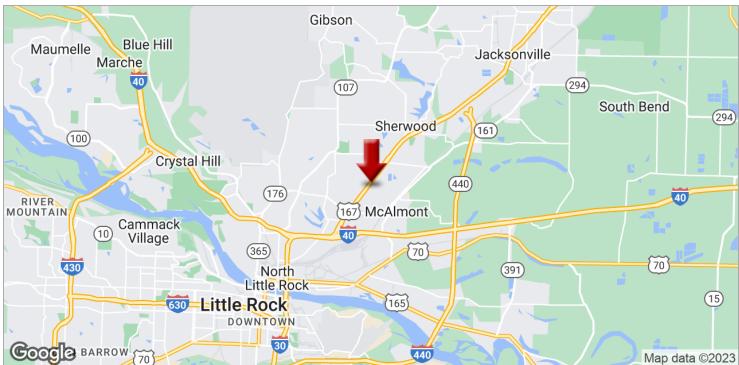

### **PROPERTY OVERVIEW**

Rare offering of strategically-located land and buildings along the US 67-167 commercial corridor. Prime for redevelopment into a wide variety of potential uses, this versatile, 3-tract property features C-4 zoning and an 81,000 VPD traffic count. BUYERS MAY MAKE OFFERS FOR ONE OR ALL THREE TRACTS.

#### PROPERTY HIGHLIGHTS

- Strategically located along Central Arkansas Commercial Corridor.
   81,000 VPD traffic count on US 67/167!
- 6.25+/- acres total containing 3 buildings, ample parking, and development land in 3 tracts
- Tracts may be purchased together or separately
- 81,000 VPD traffic count on US 67/167
- Prime for redevelopment with C-4 zoning!