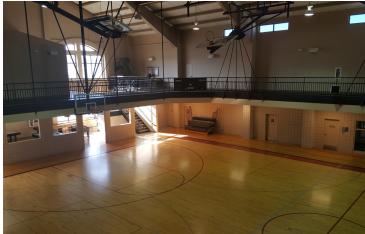

Tract 1: 2 acres with frontage on 67/167, 3 buildings totaling 20,525+/- square feet, and paved parking for \$1,742,400.

Tract 2: 3 acres with 18,544+/- square foot activity center with 96,000 sqft parking lot for \$2,500,000.