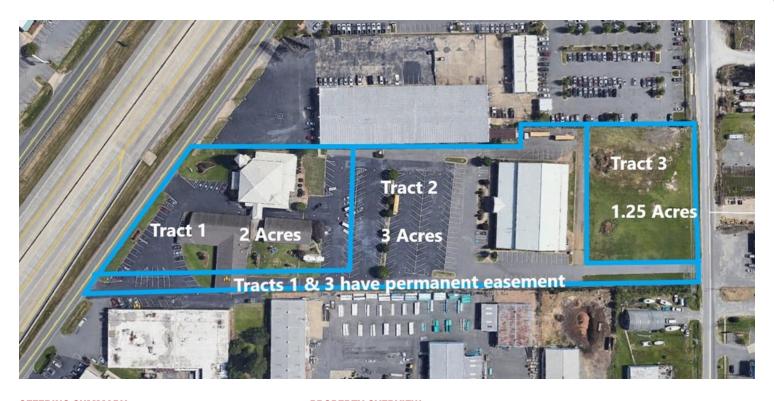

### **PROPERTY OVERVIEW**

Rare offering of strategically-located land and buildings along the US 67-167 commercial corridor. Prime for redevelopment into a wide variety of potential uses, this versatile, 3-tract property features C-4 zoning and an 81,000 VPD traffic count. BUYERS MAY MAKE OFFERS FOR ONE OR ALL THREE TRACTS.

Tract 1: 2 acres with frontage on 67/167, 3 buildings totaling 20,525+/- square feet, and paved parking for \$1,742,400.

Tract 2: 3 acres with 18,544+/- square foot activity center with 96,000 sqft parking lot for \$2,500,000.

Tract 3: 1.25+/- acres level development lot with easement onto Smokey Lane for \$435.600.

Total price for all three tracts is \$4,678,000.

#### PROPERTY HIGHLIGHTS

- Strategically located along Central Arkansas Commercial Corridor.
   81,000 VPD traffic count on US 67/167!
- 6.25+/- acres total containing 3 buildings, ample parking, and development land in 3 tracts
- Tracts may be purchased together or separately
- 81,000 VPD traffic count on US 67/167
- Prime for redevelopment with C-4 zoning!