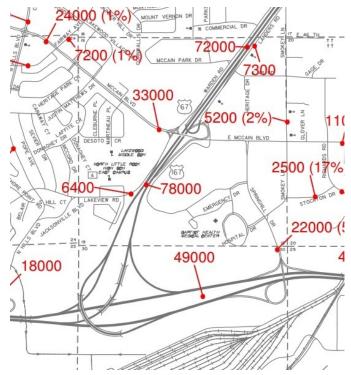

### **PROPERTY OVERVIEW**

Rare offering of strategically-located land and buildings along the US 67-167 commercial corridor. Prime for redevelopment into a wide variety of potential uses, this versatile, 3-tract property features C-4 zoning and an 81,000 VPD traffic count. BUYERS MAY MAKE OFFERS FOR ONE OR ALL THREE TRACTS.

#### PROPERTY HIGHLIGHTS

- Strategically located along Central Arkansas Commercial Corridor.
   81,000 VPD traffic count on US 67/167!
- 6.25+/- acres total containing 3 buildings, ample parking, and development land in 3 tracts
- Tracts may be purchased together or separately
- 81,000 VPD traffic count on US 67/167
- Prime for redevelopment with C-4 zoning!