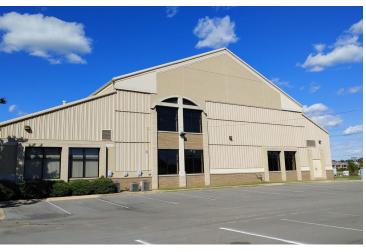

### **PROPERTY OVERVIEW**

Rare offering of strategically-located land and buildings along the US 67-167 commercial corridor. Prime for redevelopment into a wide variety of potential uses, this versatile, 3-tract property features C-4 zoning and an 81,000 VPD traffic count. BUYERS MAY MAKE OFFERS FOR ONE OR ALL THREE TRACTS.

#### PROPERTY HIGHLIGHTS

- Strategically located along Central Arkansas Commercial Corridor.
   81,000 VPD traffic count on US 67/167!
- 6.25+/- acres total containing 3 buildings, ample parking, and development land in 3 tracts
- Tracts may be purchased together or separately
- 81,000 VPD traffic count on US 67/167
- Prime for redevelopment with C-4 zoning!