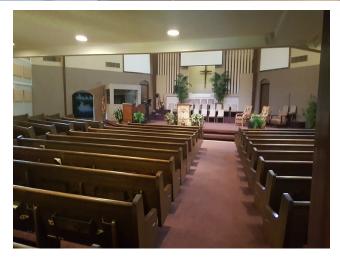

Tract 1: 2 acres with frontage on 67/167, 3 buildings totaling 20,525+/- square feet, and paved parking for \$1,742,400.

Tract 2: 3 acres with 18,544+/- square foot activity center with 96,000 sqft parking lot for \$2,500,000.