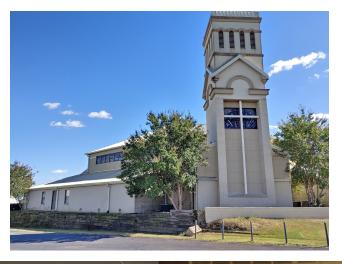

### **PROPERTY OVERVIEW**

Rare offering of strategically-located land and buildings along the US 67-167 commercial corridor. Prime for redevelopment into a wide variety of potential uses, this versatile, 3-tract property features C-4 zoning and an 81,000 VPD traffic count. BUYERS MAY MAKE OFFERS FOR ONE OR ALL THREE TRACTS.

Tract 1: 2 acres with frontage on 67/167, 3 buildings totaling 20,525+/- square feet, and paved parking for \$1,742,400.

Tract 2: 3 acres with 18,544+/- square foot activity center with 96,000 sqft parking lot for \$2,500,000.