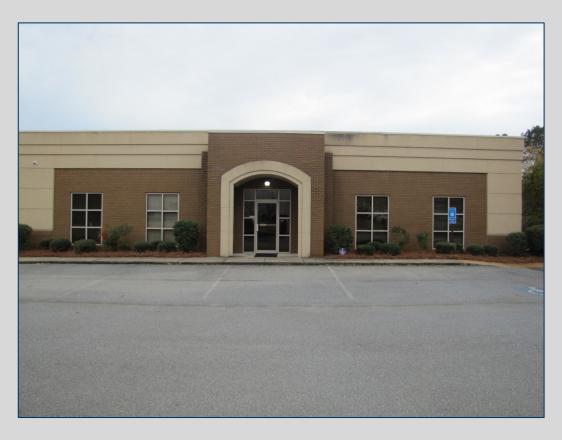

## 101 Gateway Drive Macon, Georgia 31210 Bibb County

## SALE PRICE: \$1,200,000 LEASE RATE: \$12.50/SF, NNN NORTH MACON OFFICE

- 9,372 SF building situated on 1.33 acres
- Currently Reeves
   Construction Company
- Built in 2003
- 40+ paved parking spaces
- Located off Riverside
   Drive near The Shoppes
   at River Crossing and
   within 1.2 miles from I-75
   (Exit 171)