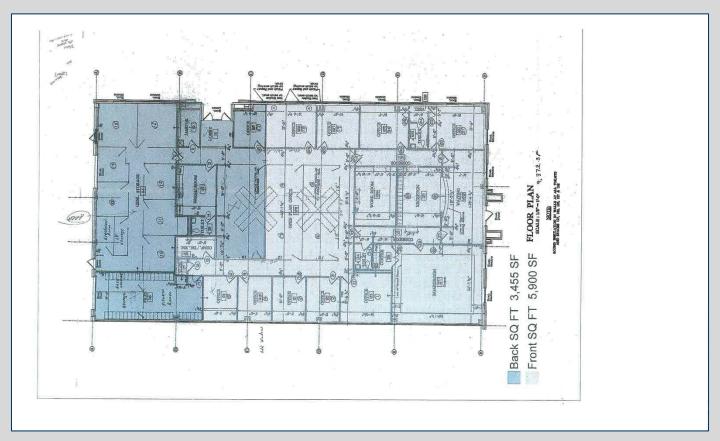

## SALE PRICE: \$1,200,000 LEASE RATE: \$12.50/SF, NNN NORTH MACON OFFICE

- 9,372 SF building situated on 1.33 acres
- Currently Reeves
   Construction Company
- Built in 2003
- 40+ paved parking spaces
- Located off Riverside
   Drive near The Shoppes
   at River Crossing and
   within 1.2 miles from I-75
   (Exit 171)