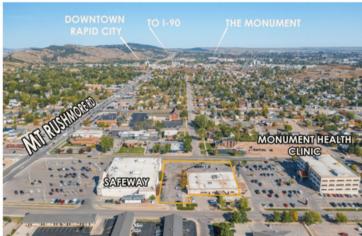

### **PROPERTY OVERVIEW**

Affordable office space for lease in the lower level of Aspen Centre West, just off of Mt. Rushmore Rd. The convenient elevator access makes this space accessible to everyone and suites can be built to suit businesses of ANY size up to 14,000 square feet. Large, individual offices are also available for rent starting at \$400 per month including utilities and have access to shared break room, conference room and men's and women's restrooms. The common area space has been recently updated and offices are available immediately. These professional offices are in a fantastic location at an unbeatable price! Call today to schedule a showing or virtual tour. Listed by Haley Moline Sommer, Keller Williams Realty Black Hills | 605-484-5802.