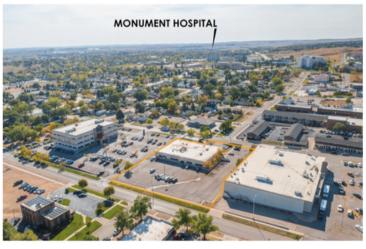

### **PROPERTY OVERVIEW**

Affordable office space for lease in the lower level of Aspen Centre West, just off of Mt. Rushmore Rd. The convenient elevator access makes this space accessible to everyone and suites can be built to suit businesses of ANY size up to 14,000 square feet. Large, individual offices are also available for rent starting at \$400 per month including utilities and have access to shared break room, conference room and men's and women's restrooms. The common area space has been recently updated and offices are available immediately. These professional offices are in a fantastic location at an unbeatable price! Call today to schedule a showing or virtual tour. Listed by Haley Moline Sommer, Keller Williams Realty Black Hills | 605-484-5802.