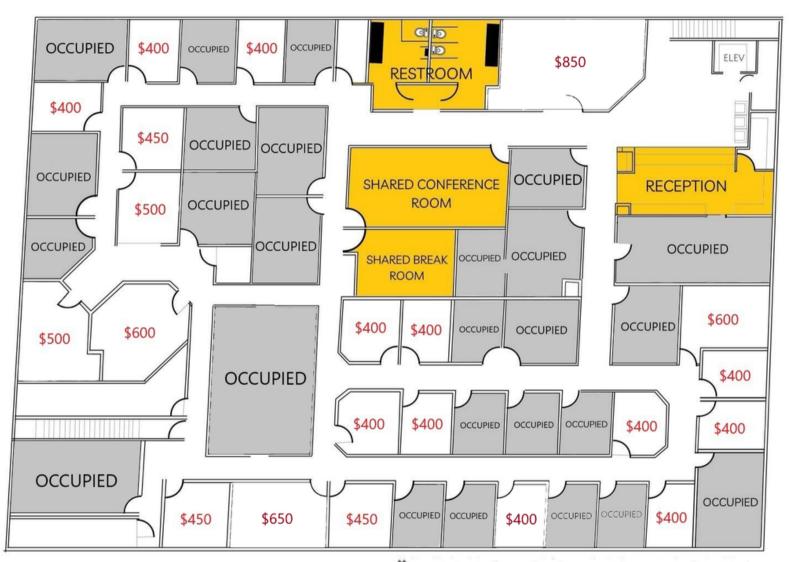

#### **OFFERING SUMMARY**

| NUMBER OF UNITS: | 28                                |
|------------------|-----------------------------------|
| AVAILABLE SF:    | 110 SF - 10,000 SF                |
| LEASE RATE:      | \$400.00 - 16,500.00<br>per month |
| LOT SIZE:        | 1.04 Acres                        |
| BUILDING SIZE:   | 28,000 SF                         |
| ZONING:          | General Commercial                |

### **PROPERTY OVERVIEW**

Affordable office space for lease in the lower level of Aspen Centre West, just off of Mt. Rushmore Rd. The convenient elevator access makes this space accessible to everyone and suites can be built to suit businesses of ANY size up to 14,000 square feet. Large, individual offices are also available for rent starting at \$400 per month including utilities and have access to shared break room, conference room and men's and women's restrooms. The common area space has been recently updated and offices are available immediately. These professional offices are in a fantastic location at an unbeatable price! Call today to schedule a showing or virtual tour. Listed by Haley Moline Sommer, Keller Williams Realty Black Hills | 605-484-5802.

### ASPEN CENTRE WEST

631 Saint Anne St, Rapid City, SD 57701

<sup>\*\*</sup> Price includes utilities. Tenant responsible for phone and internet. Floorplan not to scale.

KW COMMERCIAL 2401 W. Main Rapid City, SD 57702 HALEY MOLINE SOMMER