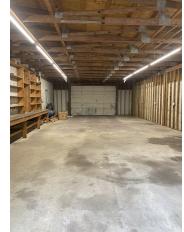

#### **PROPERTY OVERVIEW**

Free Standing warehouse/ shop conveniently tucked away off of Futch Creek Road just north of Porters Neck. This warehouse property features a large front yard space, a block building with approximately 3930 SF of unconditioned warehouse, 5 roll up doors, two lifts, one office, bathroom, and 3600 SF of covered open air workspace. Access to building from Futch Creek Road and from Market St (see map).

#### **PROPERTY HIGHLIGHTS**

- Free Standing Warehouse
- 3600 SF of additional outdoor covered workspace
- 5 roll up doors with high ceilings.

KENNETH FISHER Broker / REALTOR 910.616.2123 kfisher@beachtownbrokers.com NC #227264