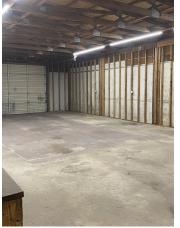

#### **PROPERTY OVERVIEW**

Free Standing warehouse/ shop conveniently tucked away off of Futch Creek Road just north of Porters Neck. This warehouse property features a large front yard space, a block building with approximately 3930 SF of unconditioned warehouse, 5 roll up doors, two lifts, one office, bathroom, and 3600 SF of covered open air workspace. Access to building from Futch Creek Road and from Market St (see map).

#### **PROPERTY HIGHLIGHTS**

- Free Standing Warehouse
- 3600 SF of additional outdoor covered workspace
- 5 roll up doors with high ceilings.

KENNETH FISHER Broker / REALTOR 910.616.2123 kfisher@beachtownbrokers.com NC #227264