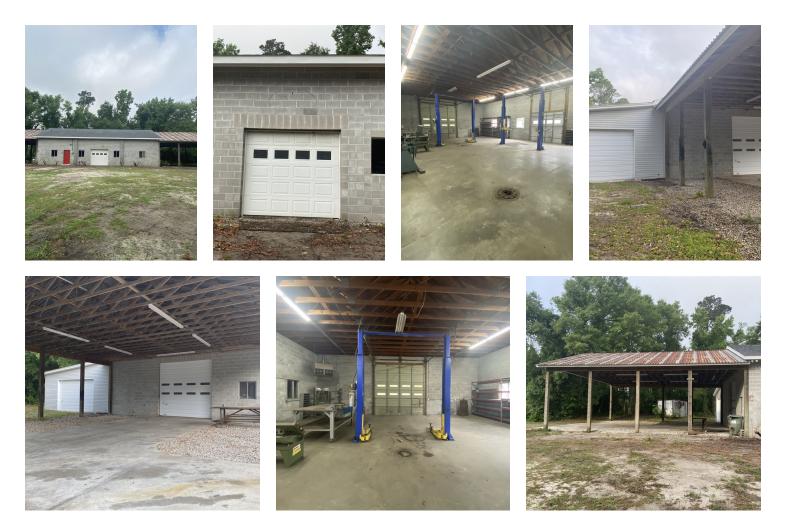

#### **PROPERTY OVERVIEW**

Free Standing warehouse/ shop conveniently tucked away off of Futch Creek Road just north of Porters Neck. This warehouse property features a large front yard space, a block building with approximately 3930 SF of unconditioned warehouse, 5 roll up doors, two lifts, one office, bathroom, and 3600 SF of covered open air workspace. Access to building from Futch Creek Road and from Market St (see map).

#### **PROPERTY HIGHLIGHTS**

- Free Standing Warehouse
- 3600 SF of additional outdoor covered workspace
- 5 roll up doors with high ceilings.

KENNETH FISHER Broker / REALTOR 910.616.2123 kfisher@beachtownbrokers.com NC #227264