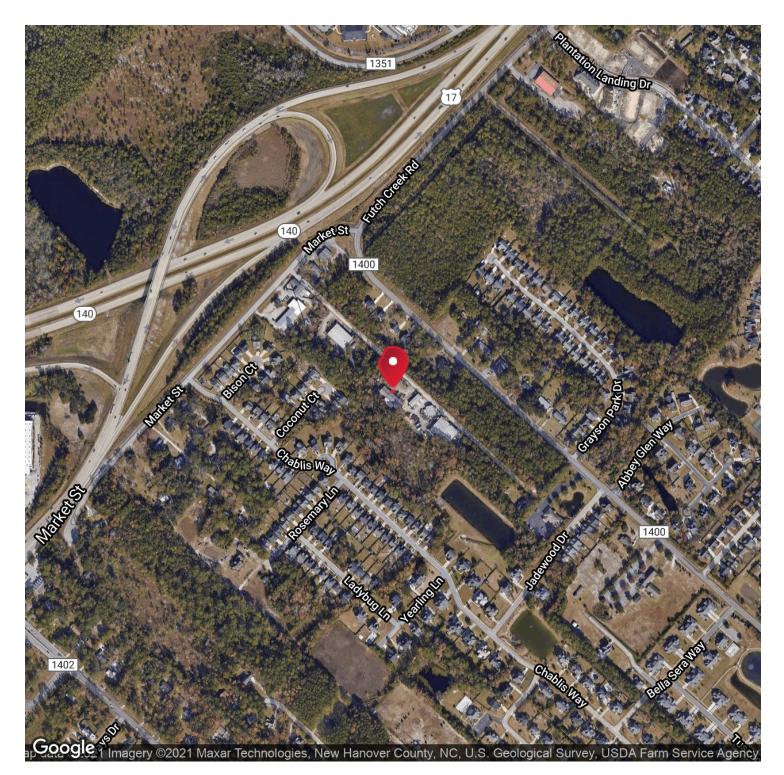

#### **PROPERTY OVERVIEW**

Free Standing warehouse/ shop conveniently tucked away off of Futch Creek Road just north of Porters Neck. This warehouse property features a large front yard space, a block building with approximately 3930 SF of unconditioned warehouse, 5 roll up doors, two lifts, one office, bathroom, and 3600 SF of covered open air workspace. Access to building from Futch Creek Road and from Market St (see map).