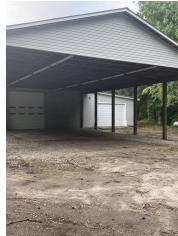

#### **PROPERTY OVERVIEW**

Free Standing warehouse/ shop conveniently tucked away off of Futch Creek Road just north of Porters Neck. This warehouse property features a large front yard space, a block building with approximately 3930 SF of unconditioned warehouse, 5 roll up doors, two lifts, one office, bathroom, and 3600 SF of covered open air workspace. Access to building from Futch Creek Road and from Market St (see map).

#### **PROPERTY HIGHLIGHTS**

- Free Standing Warehouse
- 3600 SF of additional outdoor covered workspace
- 5 roll up doors with high ceilings.

KENNETH FISHER Broker / REALTOR 910.616.2123 kfisher@beachtownbrokers.com NC #227264