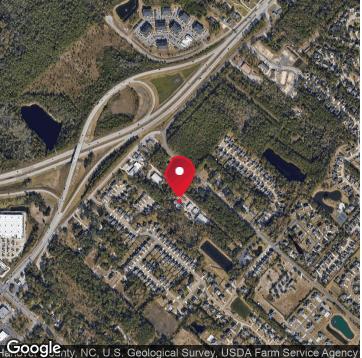

#### **PROPERTY OVERVIEW**

Free Standing warehouse/ shop conveniently tucked away off of Futch Creek Road just north of Porters Neck. This warehouse property features a large front yard space, a block building with approximately 3930 SF of unconditioned warehouse, 5 roll up doors, two lifts, one office, bathroom, and 3600 SF of covered open air workspace. Access to building from Futch Creek Road and from Market St (see map).