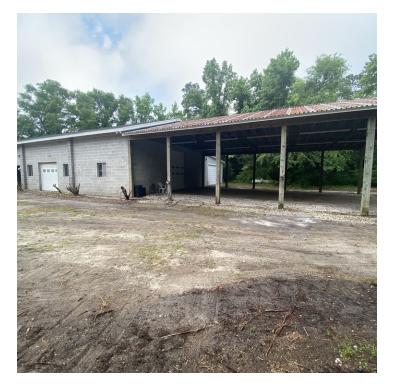

#### **PROPERTY OVERVIEW**

Free Standing warehouse/ shop conveniently tucked away off of Futch Creek Road just north of Porters Neck. This warehouse property features a large front yard space, a block building with approximately 3930 SF of unconditioned warehouse, 5 roll up doors, two lifts, one office, bathroom, and 3600 SF of covered open air workspace. Access to building from Futch Creek Road and from Market St (see map).

#### **PROPERTY HIGHLIGHTS**

- Free Standing Warehouse
- 3600 SF of additional outdoor covered workspace
- 5 roll up doors with high ceilings.

KENNETH FISHER Broker / REALTOR 910.616.2123 kfisher@beachtownbrokers.com NC #227264