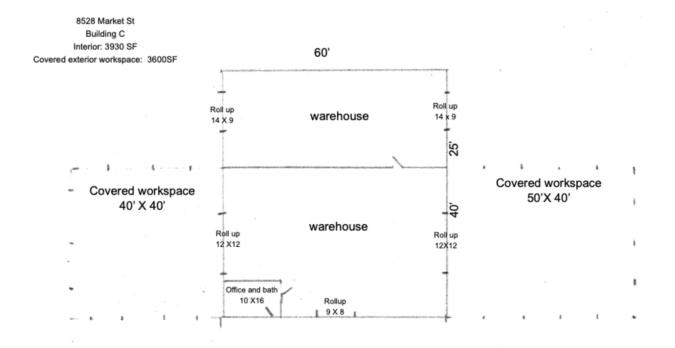

#### **PROPERTY OVERVIEW**

Free Standing warehouse/ shop conveniently tucked away off of Futch Creek Road just north of Porters Neck. This warehouse property features a large front yard space, a block building with approximately 3930 SF of unconditioned warehouse, 5 roll up doors, two lifts, one office, bathroom, and 3600 SF of covered open air workspace. Access to building from Futch Creek Road and from Market St (see map).

#### **PROPERTY HIGHLIGHTS**

- Free Standing Warehouse
- 3600 SF of additional outdoor covered workspace
- 5 roll up doors with high ceilings.

KENNETH FISHER Broker / REALTOR 910.616.2123 kfisher@beachtownbrokers.com NC #227264