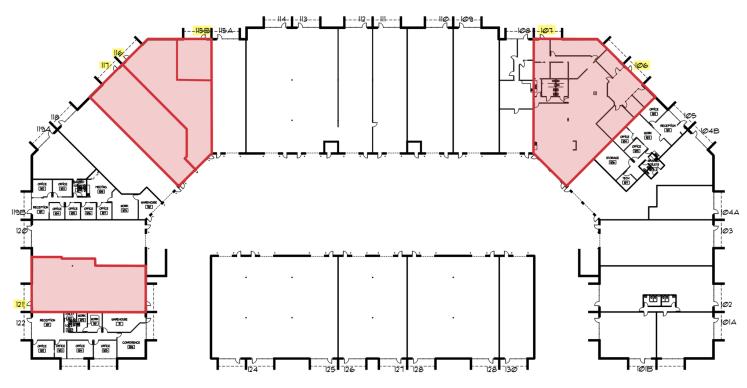

| SPACES               | LEASE RATE   | SPACE SIZE       |
|----------------------|--------------|------------------|
| Suite 106 - 107      | \$8.00 SF/yr | 6,068 SF         |
| Suite 106 *proposed* | \$8.00 SF/yr | 4,268 - 6,068 SF |
| Suite 107 *proposed* | \$8.00 SF/yr | 1,800 - 6,068 SF |
| Suite 115B - Office  | \$8.00 SF/yr | 864 SF           |
| Suite 116            | \$8.00 SF/yr | 1,075 SF         |
| Suite 117            | \$8.00 SF/yr | 1,280 SF         |
| Suite 121            | \$8.00 SF/yr | 2,765 SF         |

#### **AVAILABLE SPACES**

| SUITE                | TENANT    | SIZE (SF)        | LEASE TYPE | LEASE RATE   |
|----------------------|-----------|------------------|------------|--------------|
| Suite 106 - 107      | Available | 6,068 SF         | NNN        | \$8.00 SF/yr |
| Suite 106 *proposed* | Available | 4,268 - 6,068 SF | NNN        | \$8.00 SF/yr |
| Suite 107 *proposed* | Available | 1,800 - 6,068 SF | NNN        | \$8.00 SF/yr |
| Suite 115B - Office  | Available | 864 SF           | NNN        | \$8.00 SF/yr |
| Suite 116            | Available | 1,075 SF         | NNN        | \$8.00 SF/yr |
| Suite 117            | Available | 1,280 SF         | NNN        | \$8.00 SF/yr |
| Suite 121            | Available | 2,765 SF         | NNN        | \$8.00 SF/yr |