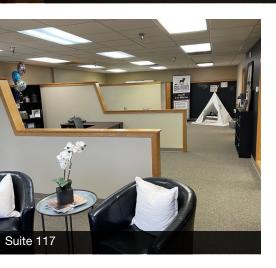

| SPACES               | LEASE RATE   | SPACE SIZE       |
|----------------------|--------------|------------------|
| Suite 106 - 107      | \$8.00 SF/yr | 6,068 SF         |
| Suite 106 *proposed* | \$8.00 SF/yr | 4,268 - 6,068 SF |
| Suite 107 *proposed* | \$8.00 SF/yr | 1,800 - 6,068 SF |
| Suite 115B - Office  | \$8.00 SF/yr | 864 SF           |
| Suite 116            | \$8.00 SF/yr | 1,075 SF         |
| Suite 117            | \$8.00 SF/yr | 1,280 SF         |
| Suite 121            | \$8.00 SF/yr | 2,765 SF         |

#### **AVAILABLE SPACES**

| SUITE                | TENANT    | SIZE (SF)        | LEASE TYPE | LEASE RATE   |
|----------------------|-----------|------------------|------------|--------------|
| Suite 106 - 107      | Available | 6,068 SF         | NNN        | \$8.00 SF/yr |
| Suite 106 *proposed* | Available | 4,268 - 6,068 SF | NNN        | \$8.00 SF/yr |
| Suite 107 *proposed* | Available | 1,800 - 6,068 SF | NNN        | \$8.00 SF/yr |
| Suite 115B - Office  | Available | 864 SF           | NNN        | \$8.00 SF/yr |
| Suite 116            | Available | 1,075 SF         | NNN        | \$8.00 SF/yr |
| Suite 117            | Available | 1,280 SF         | NNN        | \$8.00 SF/yr |
| Suite 121            | Available | 2,765 SF         | NNN        | \$8.00 SF/yr |