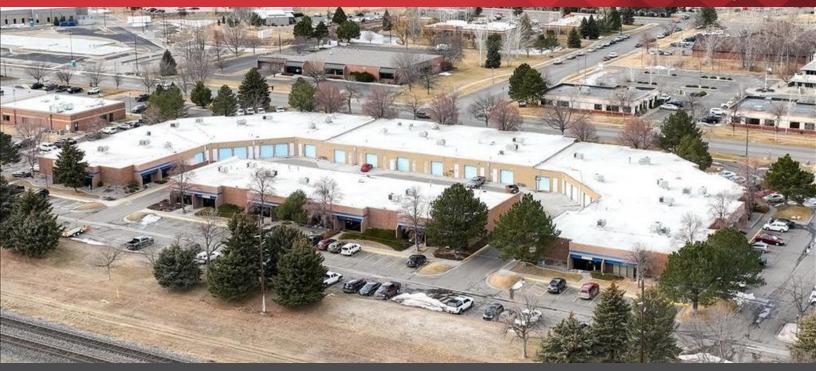

# **Business Center One**

2110 Overland Avenue | Billings, Montana 59102

#### **OFFERING SUMMARY**

| Lease Rate:    | \$8.00 SF/yr (NNN) |
|----------------|--------------------|
| Available SF:  | 864 - 6,068 SF     |
| Lot Size:      | 179,990 SF         |
| Building Size: | 58,168 SF          |