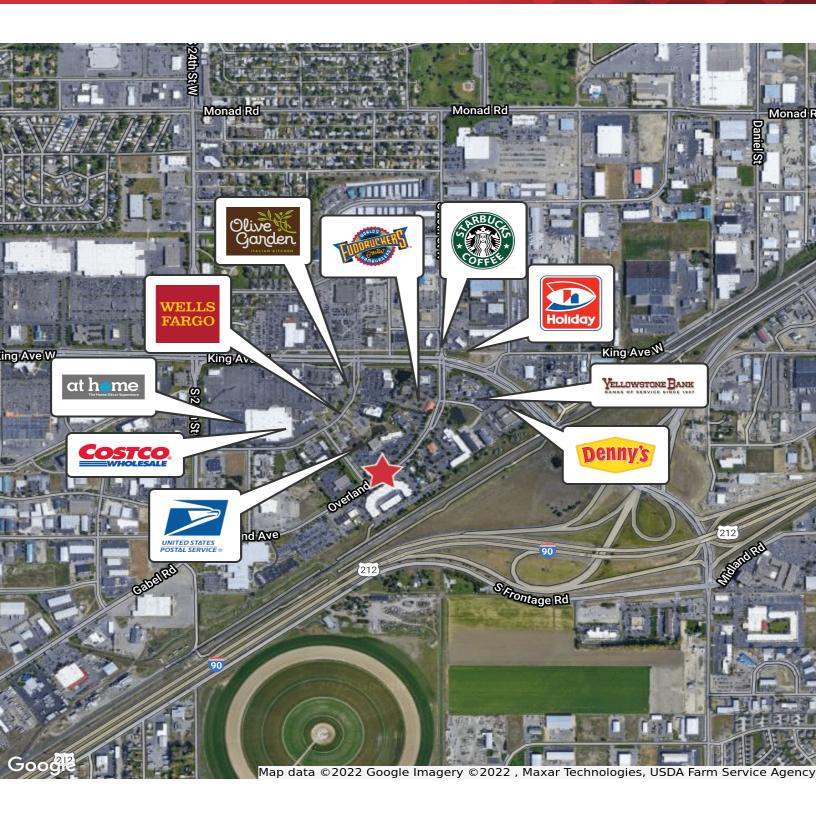

VAILABLE SPACES**

| SUITE                | TENANT    | SIZE (SF)        | LEASE TYPE | LEASE RATE   |
|----------------------|-----------|------------------|------------|--------------|
| Suite 106 - 107      | Available | 6,068 SF         | NNN        | \$8.00 SF/yr |
| Suite 106 *proposed* | Available | 4,268 - 6,068 SF | NNN        | \$8.00 SF/yr |
| Suite 107 *proposed* | Available | 1,800 - 6,068 SF | NNN        | \$8.00 SF/yr |
| Suite 115B - Office  | Available | 864 SF           | NNN        | \$8.00 SF/yr |
| Suite 116            | Available | 1,075 SF         | NNN        | \$8.00 SF/yr |
| Suite 117            | Available | 1,280 SF         | NNN        | \$8.00 SF/yr |
| Suite 121            | Available | 2,765 SF         | NNN        | \$8.00 SF/yr |





























Broker/Principal | 406.294.6306 dsmith@naibusinessproperties.com | MT #14070 tsamson@naibusinessproperties.com

### **Tyler Samson**

Commercial Sales Agent | 406.294.6309