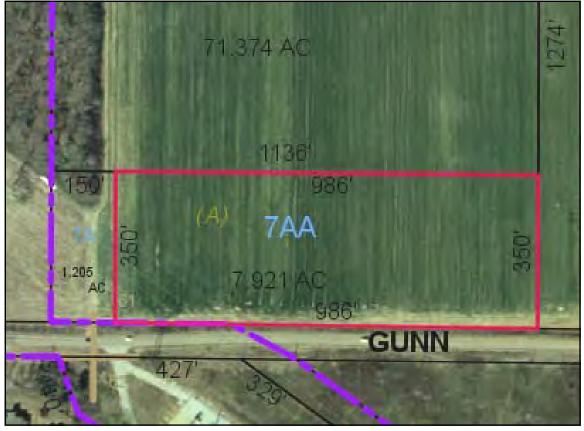

## **Apartment Development Site**

**Gunn Road Byron, Peach County, GA 31008** 

EBERHARDT & BARRY

| PROPERTY VIDEO: | https://youtu.be/q-D9VpLaAdk                      |
|-----------------|---------------------------------------------------|
| LOCATION:       | East of Interstate 75 / Warner Robins Interchange |
| ACREAGE:        | 7.92± Acres                                       |
| FRONTAGE:       | 986' frontage on Gunn Road; 350' depth            |
| ZONING:         | C2-Commercial                                     |
| UTILITIES:      | All utilities available to site                   |

990 Riverside Drive Macon, GA 31201

Gunn Road - 7.92 Acres - Byron, GA

SURVEY

Parcel ID: 062 007AA - Peach County

COLDWELL BANKER COMMERCIAL

EBERHARDT & BARRY

**DEMOGRAPHICS - PEACH COUNTY** 