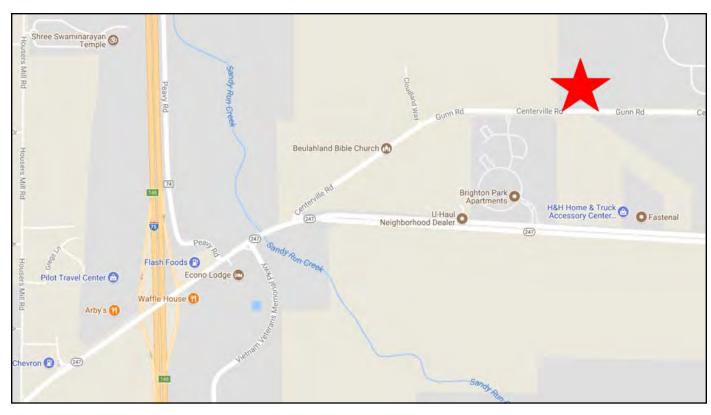

## **Apartment Development Site**

**Gunn Road Byron, Peach County, GA 31008** 

EBERHARDT & BARRY

| PROPERTY VIDEO: | https://youtu.be/q-D9VpLaAdk                      |
|-----------------|---------------------------------------------------|
| LOCATION:       | East of Interstate 75 / Warner Robins Interchange |
| ACREAGE:        | 7.92± Acres                                       |
| FRONTAGE:       | 986' frontage on Gunn Road; 350' depth            |
| ZONING:         | C2-Commercial                                     |
| UTILITIES:      | All utilities available to site                   |