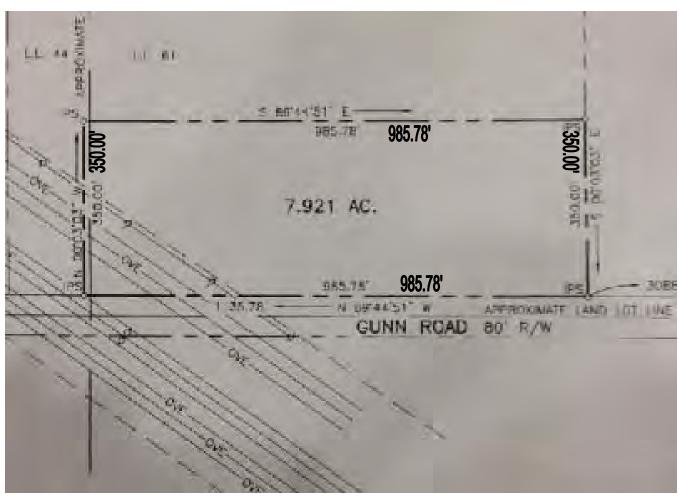

## **Apartment Development Site**

**Gunn Road Byron, Peach County, GA 31008** 

EBERHARDT & BARRY

| PROPERTY VIDEO: | https://youtu.be/q-D9VpLaAdk                      |
|-----------------|---------------------------------------------------|
| LOCATION:       | East of Interstate 75 / Warner Robins Interchange |
| ACREAGE:        | 7.92± Acres                                       |
| FRONTAGE:       | 986' frontage on Gunn Road; 350' depth            |
| ZONING:         | C2-Commercial                                     |
| UTILITIES:      | All utilities available to site                   |

990 Riverside Drive Macon, GA 31201

Gunn Road - 7.92 Acres - Byron, GA

SURVEY

Parcel ID: 062 007AA - Peach County

COLDWELL BANKER COMMERCIAL

EBERHARDT & BARRY

**DEMOGRAPHICS - PEACH COUNTY** 