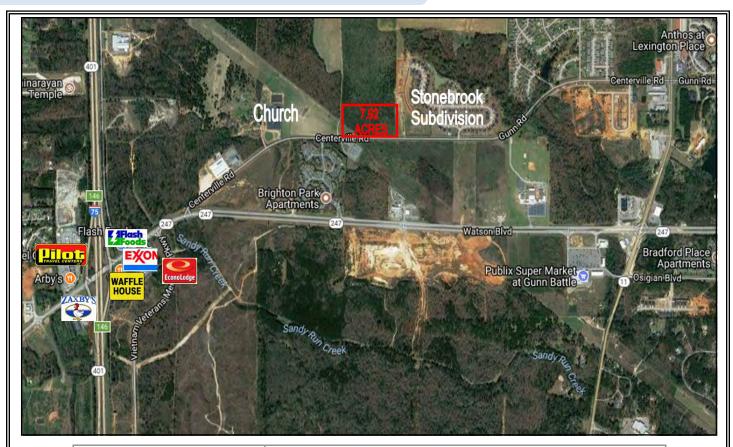

## **Apartment Development Site**

**Gunn Road Byron, Peach County, GA 31008** 

EBERHARDT & BARRY

| PROPERTY VIDEO: | https://youtu.be/q-D9VpLaAdk                      |
|-----------------|---------------------------------------------------|
| LOCATION:       | East of Interstate 75 / Warner Robins Interchange |
| ACREAGE:        | 7.92± Acres                                       |
| FRONTAGE:       | 986' frontage on Gunn Road; 350' depth            |
| ZONING:         | C2-Commercial                                     |
| UTILITIES:      | All utilities available to site                   |