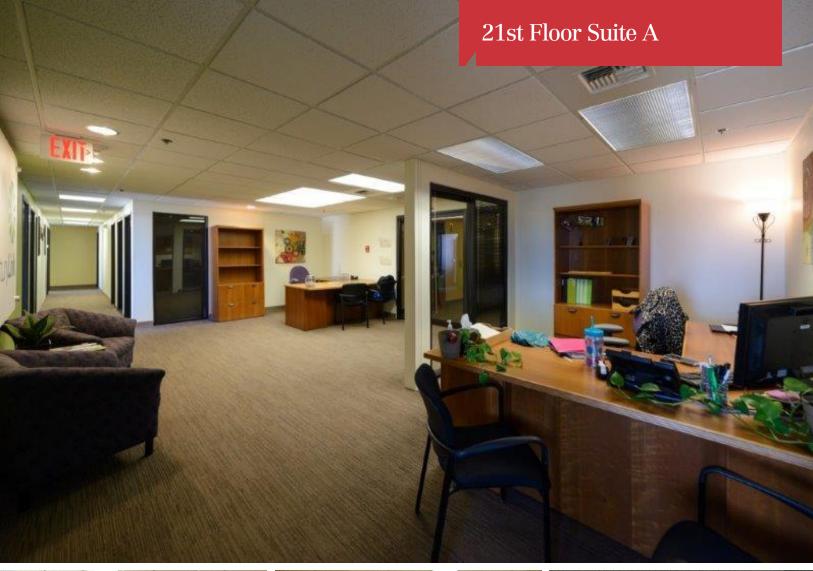

# Office Building

403 - 4,390 SF | \$12.00 - 16.00 SF/yr

Lease Rate: \$16/SF/YR Total Space: 403 - 4,390 SF

Lease Type: Full Service Lease Term: Negotiable

| Space                  | Space Use       | Lease Rate    | Lease Type   | Size (SF) | Term       | Comments                                     |
|------------------------|-----------------|---------------|--------------|-----------|------------|----------------------------------------------|
| Suite 18E              | Office Building | \$16.00 SF/yr | Full Service | 3,731 SF  | Negotiable | 9 Private Offices                            |
| Suite 21A              | Office Building | \$16.00 SF/yr | Full Service | 4,390 SF  | Negotiable | Main floor near Starbucks                    |
| Suite 21C              | Office Building | \$16.00 SF/yr | Full Service | 917 SF    | Negotiable | 3 Office suite.                              |
| Suite 21D              | Office Building | \$16.00 SF/yr | Full Service | 403 SF    | Negotiable | One large open room.                         |
| Suite 21F              | Office Building | \$16.00 SF/yr | Full Service | 950 SF    | Negotiable | Two large offices, open reception.           |
| Suite 21G              | Office Building | \$16.00 SF/yr | Full Service | 1,520 SF  | Negotiable | 3 Office suite, large conference room.       |
| Basement               |                 | \$14.00 SF/yr | Full Service | 2,020 SF  | Negotiable |                                              |
| Basement 2             | Office Building | \$12.00 SF/yr | Full Service | 448 SF    | Negotiable | Small single room office.                    |
| Main Floor - Suite 102 | Street Retail   | \$16.00 SF/yr | Full Service | 1,021 SF  | Negotiable | Open retail space fronting 1st Avenue North. |