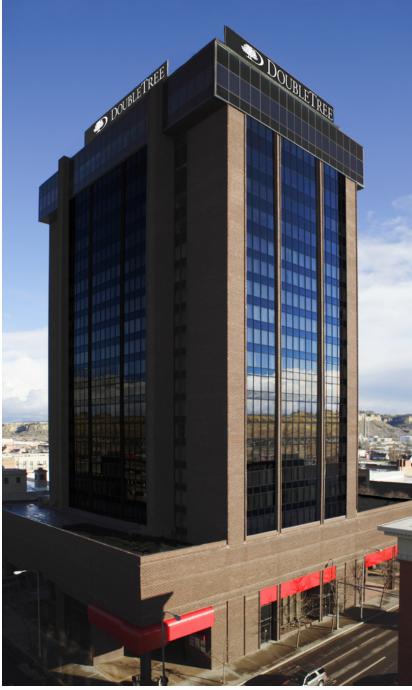

# 27 N 27th Street, DoubleTree Inn

Billings, Montana 59101

## **Property Highlights**

- Class A Office Space
- Starbucks on Site
- Various Size Spaces Available 403SF 4,390SF
- Located in the Heart of Downtown
- Breathtaking views of Billings
- Restaurant on-site
- Common Restrooms
- Attached Parking Garage
- Lease Rate \$16.00 PSF (Full Service)