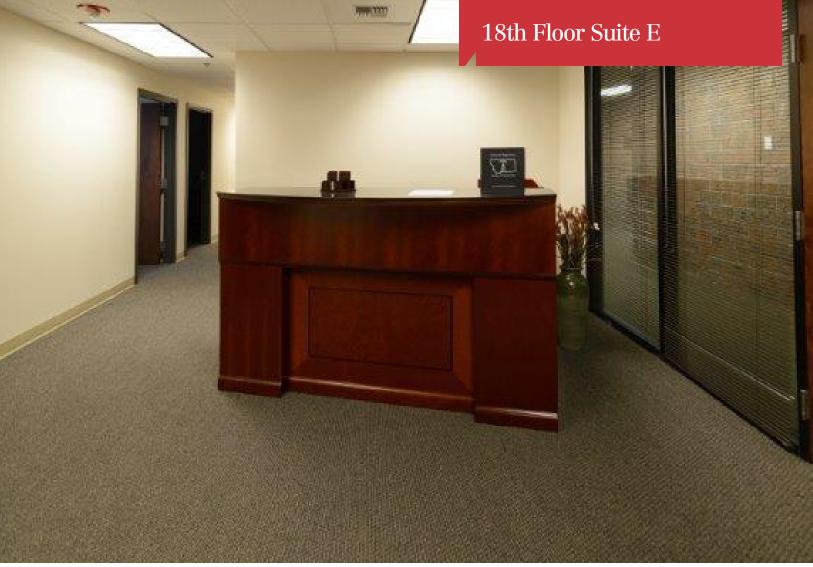

# Office Building

403 - 4,390 SF | \$12.00 - 16.00 SF/yr

Lease Rate: \$16/SF/YR Total Space: 403 - 4,390 SF

Lease Type: Full Service Lease Term: Negotiable

| Space                  | Space Use       | Lease Rate    | Lease Type   | Size (SF) | Term       | Comments                                     |
|------------------------|-----------------|---------------|--------------|-----------|------------|----------------------------------------------|
| Suite 18E              | Office Building | \$16.00 SF/yr | Full Service | 3,731 SF  | Negotiable | 9 Private Offices                            |
| Suite 21A              | Office Building | \$16.00 SF/yr | Full Service | 4,390 SF  | Negotiable | Main floor near Starbucks                    |
| Suite 21C              | Office Building | \$16.00 SF/yr | Full Service | 917 SF    | Negotiable | 3 Office suite.                              |
| Suite 21D              | Office Building | \$16.00 SF/yr | Full Service | 403 SF    | Negotiable | One large open room.                         |
| Suite 21F              | Office Building | \$16.00 SF/yr | Full Service | 950 SF    | Negotiable | Two large offices, open reception.           |
| Suite 21G              | Office Building | \$16.00 SF/yr | Full Service | 1,520 SF  | Negotiable | 3 Office suite, large conference room.       |
| Basement               |                 | \$14.00 SF/yr | Full Service | 2,020 SF  | Negotiable |                                              |
| Basement 2             | Office Building | \$12.00 SF/yr | Full Service | 448 SF    | Negotiable | Small single room office.                    |
| Main Floor - Suite 102 | Street Retail   | \$16.00 SF/yr | Full Service | 1,021 SF  | Negotiable | Open retail space fronting 1st Avenue North. |