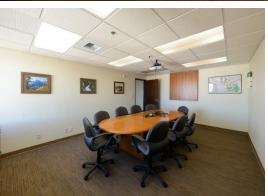

# Office Building

403 - 4,390 SF | \$12.00 - 16.00 SF/yr

Lease Rate: \$16/SF/YR Total Space: 403 - 4,390 SF

Lease Type: Full Service Lease Term: Negotiable

| Space                  | Space Use       | Lease Rate    | Lease Type   | Size (SF) | Term       | Comments                                     |
|------------------------|-----------------|---------------|--------------|-----------|------------|----------------------------------------------|
| Suite 18E              | Office Building | \$16.00 SF/yr | Full Service | 3,731 SF  | Negotiable | 9 Private Offices                            |
| Suite 21A              | Office Building | \$16.00 SF/yr | Full Service | 4,390 SF  | Negotiable | Main floor near Starbucks                    |
| Suite 21C              | Office Building | \$16.00 SF/yr | Full Service | 917 SF    | Negotiable | 3 Office suite.                              |
| Suite 21D              | Office Building | \$16.00 SF/yr | Full Service | 403 SF    | Negotiable | One large open room.                         |
| Suite 21F              | Office Building | \$16.00 SF/yr | Full Service | 950 SF    | Negotiable | Two large offices, open reception.           |
| Suite 21G              | Office Building | \$16.00 SF/yr | Full Service | 1,520 SF  | Negotiable | 3 Office suite, large conference room.       |
| Basement               |                 | \$14.00 SF/yr | Full Service | 2,020 SF  | Negotiable |                                              |
| Basement 2             | Office Building | \$12.00 SF/yr | Full Service | 448 SF    | Negotiable | Small single room office.                    |
| Main Floor - Suite 102 | Street Retail   | \$16.00 SF/yr | Full Service | 1,021 SF  | Negotiable | Open retail space fronting 1st Avenue North. |