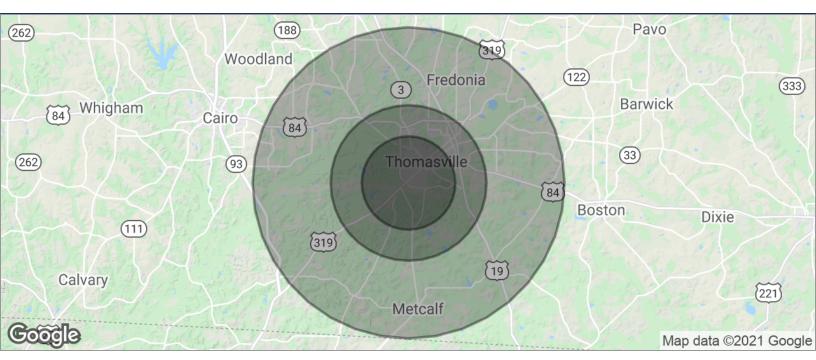

### DEMOGRAPHICS MAP **1327 W JACKSON ST** THOMASVILLE, GA 31792

| POPULATION          | 3 MILES   | 5 MILES   | 10 MILES  |
|---------------------|-----------|-----------|-----------|
| TOTAL POPULATION    | 7,743     | 18,951    | 39,714    |
| MEDIAN AGE          | 39.3      | 37.8      | 38.1      |
| MEDIAN AGE (MALE)   | 37.4      | 36.2      | 37.0      |
| MEDIAN AGE (FEMALE) | 41.6      | 39.4      | 38.9      |
| HOUSEHOLDS & INCOME | 3 MILES   | 5 MILES   | 10 MILES  |
| TOTAL HOUSEHOLDS    | 3,095     | 7,574     | 15,517    |
| # OF PERSONS PER HH | 2.5       | 2.5       | 2.6       |
| AVERAGE HH INCOME   | \$60,733  | \$57,276  | \$54,723  |
| AVERAGE HOUSE VALUE | \$215,205 | \$202,696 | \$200,200 |

\* Demographic data derived from 2010 US Census

Trey DeSantis 850.766.6868 trey@tlgproperty.com

This information has been obtained from sources believed reliable. We have not verified it and make no guarantee, warranty or representation about it. Any projections, opinions, assumptions or estimates used are for example only and do not represent the current or future performance of the property. You and your advisors should conduct a careful, independent investigation of the property to determine to your satisfaction the suitability of the property for your needs. Photos herein are the property of their respective owners and use of these images without the express written content of the owner is prohibited.