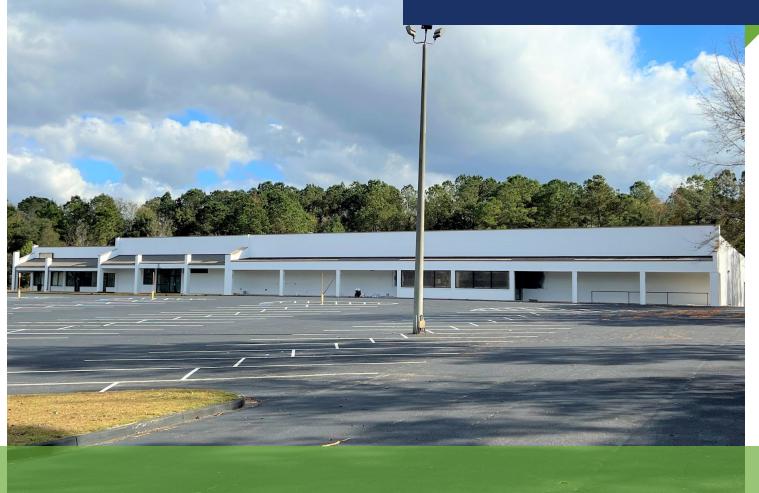

# EXECUTIVE SUMMARY 1327 W JACKSON ST THOMASVILLE, GA 31792

#### **PROPERTY OVERVIEW**

This shopping center offers 41,370 SF of retail space, 175 free surface parking spaces, and three existing docks. There is an available outparcel for sale at this property as well.