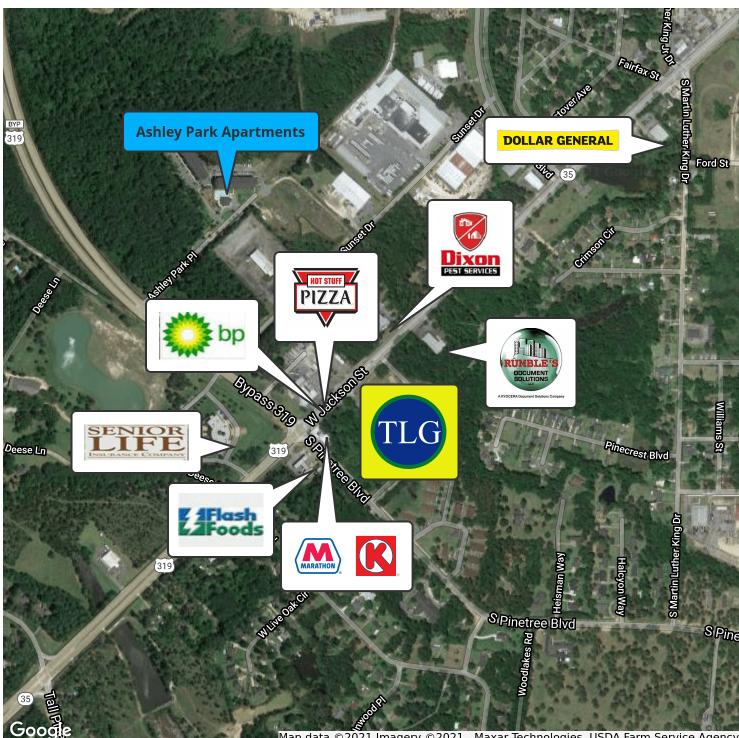

### **RETAILER MAP** 1327 W JACKSON ST THOMASVILLE, GA 31792

Map data ©2021 Imagery ©2021 , Maxar Technologies, USDA Farm Service Agency

**Trey DeSantis** 850.766.6868 trey@tlgproperty.com

**TLG REAL ESTATE SERVICES** 3520 Thomasville Road, Suite 200, Tallahassee, FL 32309 850.385.6363