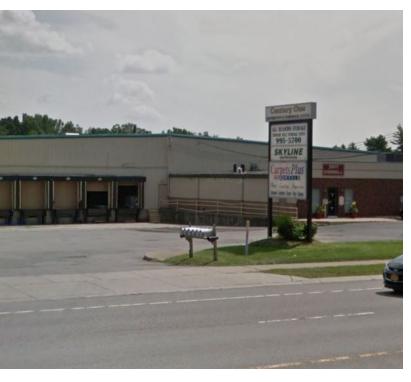

#### PROPERTY OVERVIEW

Warehouse / storage, industrial, and retail multi tenant building. Available immediately. Gross square foot of 203,440. Also available 3,000 square feet of office or retail space asking \$8.95 per sqft. Other tenants in front of the buuilding are Carpet Plus, Mattress & more of WNY & Abasco. Warehouse has 10 docks, ceiling height up to 30' and drive in doors at 14' high.

#### PROPERTY HIGHLIGHTS

- Property Type: Industrial / Retail
- Available Immediately
- Close Proximity to Major Retail Stores
- Minutes from New York State Thruway I-90