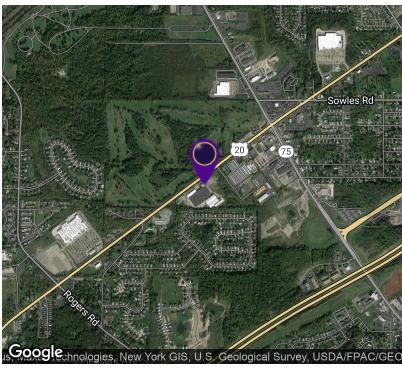

#### **LOCATION OVERVIEW**

Located on Southwestern Boulevard between Camp Road Route 75 and Rogers Road. 1/4 mile east of a Walmart Super Center. Less than 1 mile of the New York State Thruway I-90 on off ramps exit 57