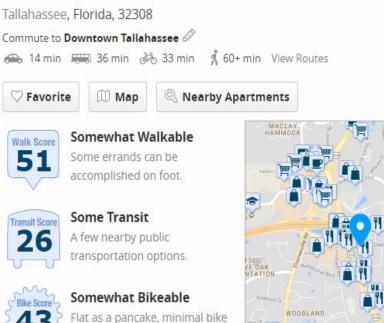

## PLAT MAP & WALKSCORE

SAWO

### 3375 Capital Circle Northeast

lanes

About your score