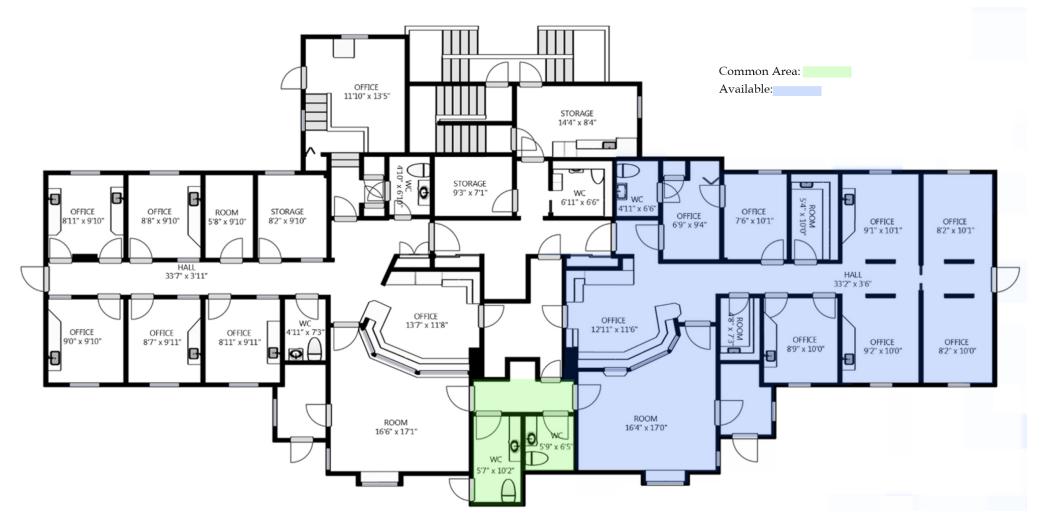

#### **Property Information**

| LEASE RATE   | SPACE AVAILABLE                                    |
|--------------|----------------------------------------------------|
| \$18.00 P/SF | Suite D – Approx. 2,000 SF (1 <sup>st</sup> floor) |

Suite D – Approx. 2,000 SF

The information shown or contained herein is believed to be accurate but is not warranted or guaranteed, is subject to errors, omissions and changes without notice and should be verified independently.