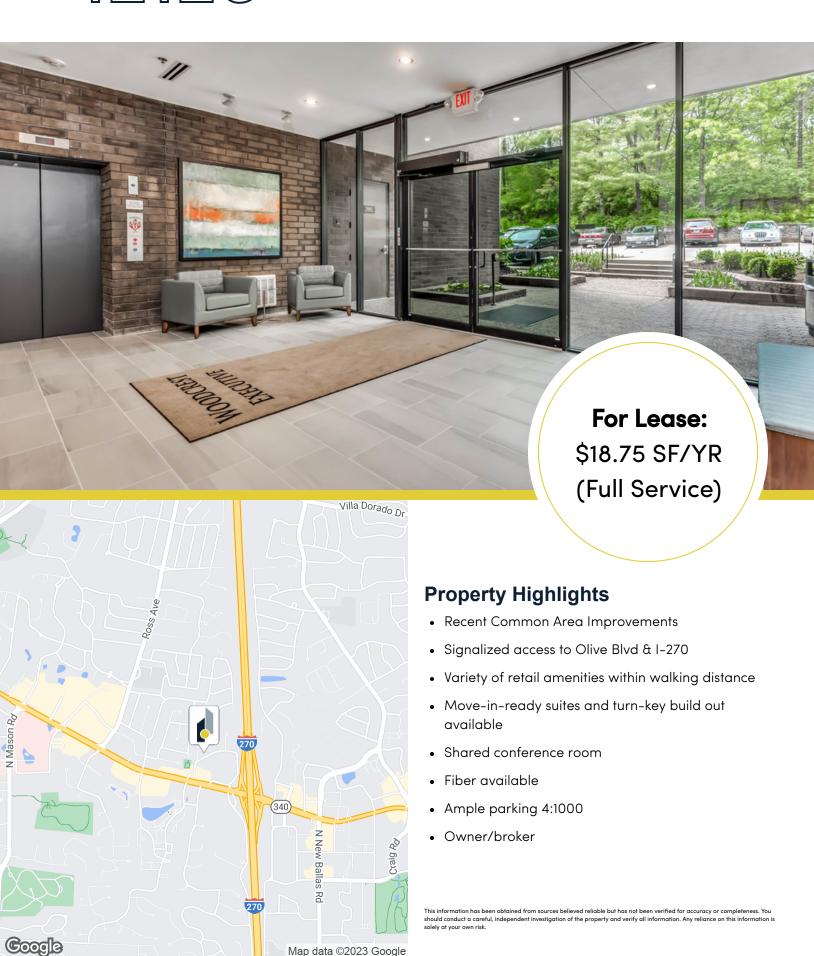

# Lease Spaces

### 12125 Woodcrest Executive Drive | St. Louis, MO 63141

#### **Available Spaces**

| Suite | Tenant    | Size (SF) | Lease Type   | Lease Rate    |
|-------|-----------|-----------|--------------|---------------|
| 110   | Available | 1,578 SF  | Full Service | \$18.75 SF/yr |
| 150   | Available | 430 SF    | Full Service | \$18.75 SF/yr |
| 160   | Available | 1,785 SF  | Full Service | \$18.75 SF/yr |
| 200   | Available | 1,895 SF  | Full Service | \$18.75 SF/yr |
| 205   | Available | 6,121 SF  | Full Service | \$18.75 SF/yr |
| 215   | Available | 2,188 SF  | Full Service | \$18.75 SF/yr |
| 300   | Available | 5,564 SF  | Full Service | \$18.75 SF/yr |
| 320   | Available | 4,362 SF  | Full Service | \$18.75 SF/yr |