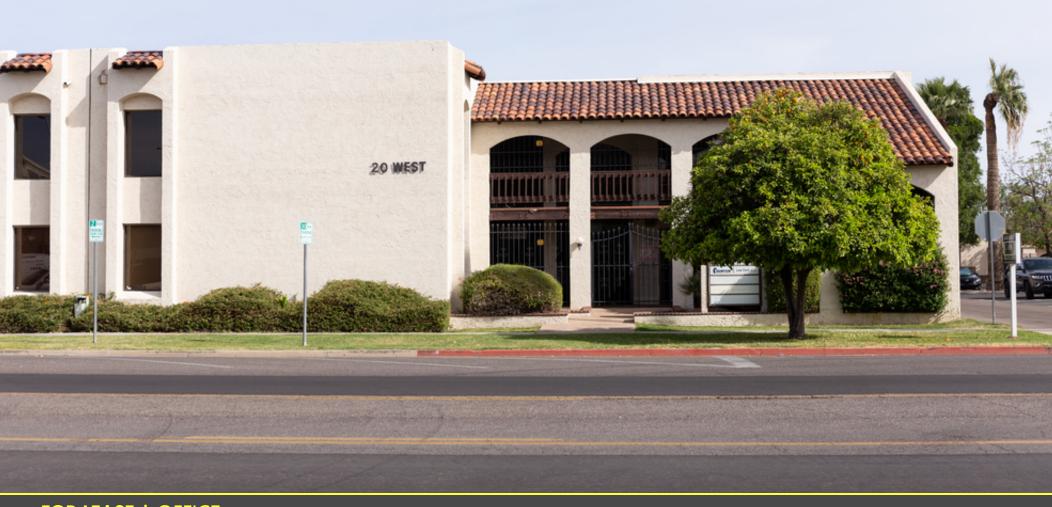

# DOWNTOWN MESA GARDEN OFFICE SUITES

20 West 1st Street, Mesa, AZ 85201

#### **PROPERTY SUMMARY**

Available SF: 946 - 2,183 SF
Lease Rate: \$11.00 SF/yr (Full Service)
Lot Size: 0.59 Acres
Building Size: 12,758 SF
Zoning: DC- Downtown Core District
Cross Streets: Center & 1st St

#### **LOCATION OVERVIEW**

Located in the thriving revitalization area of downtown Mesa. Property is within walking distance of Mesa Convention Center, Art Center, City of Mesa Offices, Chamber of Commerce, and Municipal Court. Only 2 Blocks to Light Rail Station, Main Street retail, boutiques, offices and restaurants.