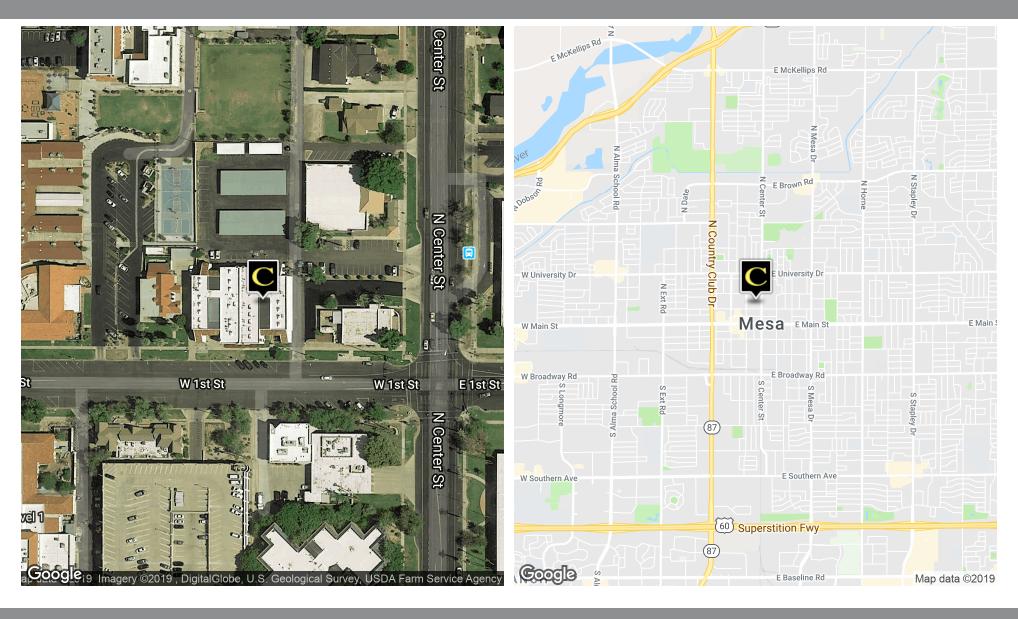

#### **LOCATION OVERVIEW**

Located in the thriving revitalization area of downtown Mesa. Property is within walking distance of Mesa Convention Center, Art Center, City of Mesa Offices, Chamber of Commerce, and Municipal Court. Only 2 Blocks to Light Rail Station, Main Street retail, boutiques, offices and restaurants.