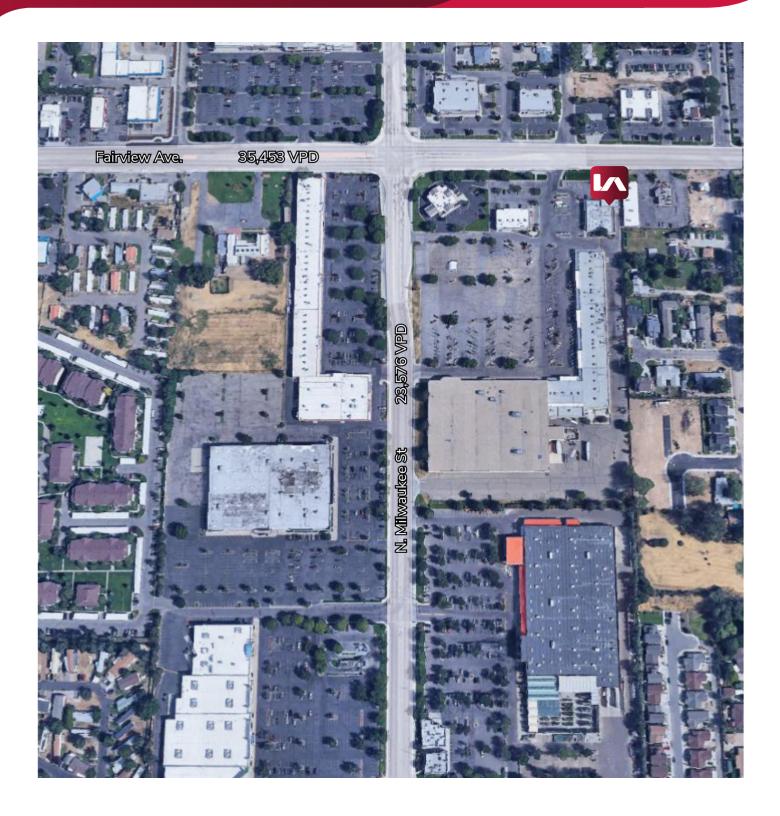

### **PROPERTY OVERVIEW**

This central Boise shopping center is located on Fairview Avenue with over 30,000 vehicles per day. A great mix of national, regional, and local tenants makes this intersection one of the prime retail locations in the valley. Quick access to multiple freeway exits ensures easy access for customers and employees.