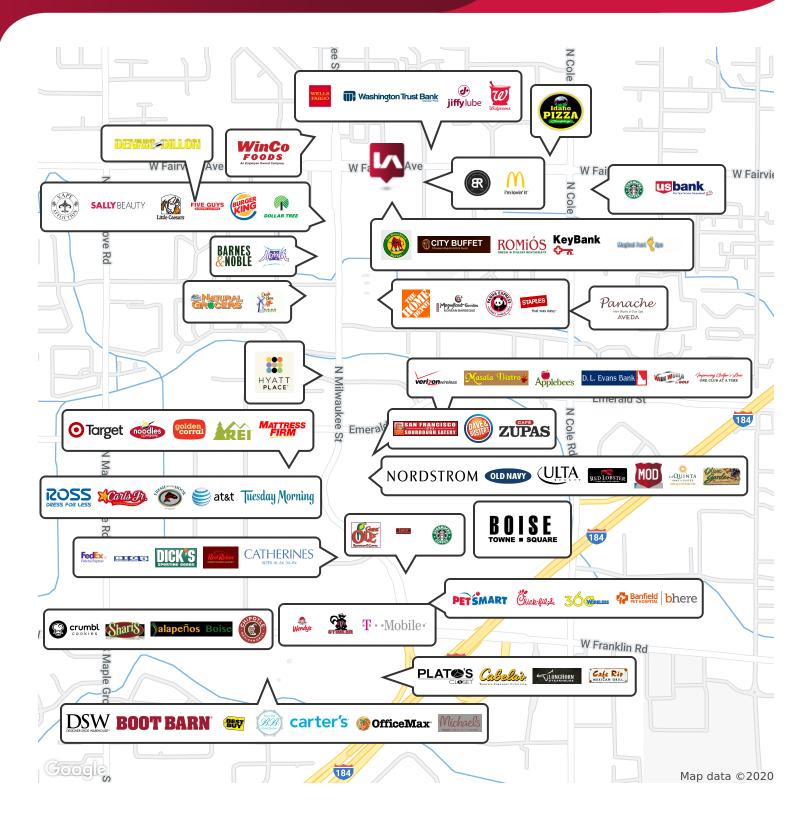

### **PROPERTY OVERVIEW**

This central Boise shopping center is located on Fairview Avenue with over 30,000 vehicles per day. A great mix of national, regional, and local tenants makes this intersection one of the prime retail locations in the valley. Quick access to multiple freeway exits ensures easy access for customers and employees.