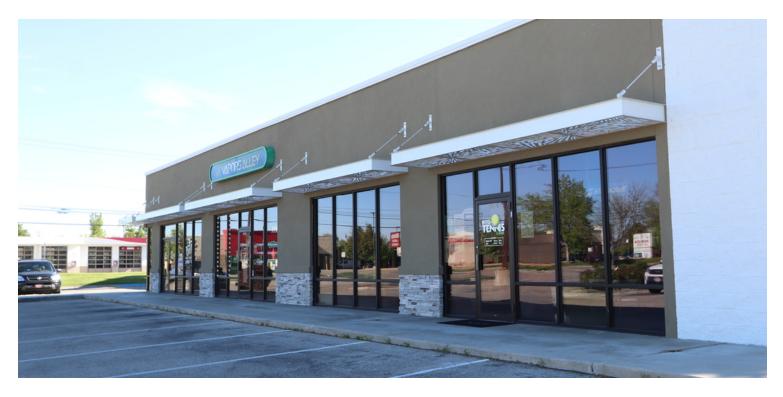

### **PROPERTY OVERVIEW**

This central Boise shopping center is located on Fairview Avenue with over 30,000 vehicles per day. A great mix of national, regional, and local tenants makes this intersection one of the prime retail locations in the valley. Quick access to multiple freeway exits ensures easy access for customers and employees.

### **PROPERTY HIGHLIGHTS**

- Highly Desirable End Cap Space with Excellent Visibility
- Recently Remodeled Exterior
- Strong mix of retail tenants
- Easy access to center on one of the busiest intersections in Boise
- Extra Signage on Fairview Ave.
- Proposed Hobby Lobby to anchor the center with projected opening in early 2021
- Below market asking rent
- Available with 30 day notice, do not disrupt tenant