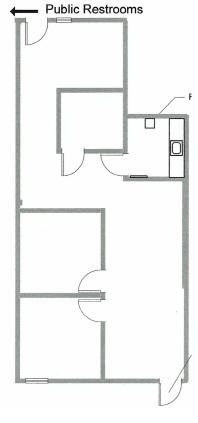

UTIVE CENTER 7820 N UNIVERSITY ST, PEORIA 1,020-1,490 SF AVAILABLE FOR LEASE



- Two story brick building in North Peoria with three spaces available for lease
- Highly visible building located at the busy intersection of University St and Pioneer Parkway with traffic counts of approximately 35,600 cpd
- Flexible floor plan with competitive rental rates
- Abundant free parking available
- Numerous retailers and restaurants nearby
- Lift available in lobby for handicap accessibility to second floor





WILL HAYES E-MAIL: willhayes@josephcamper.com | CELL: 309-643-0717

## PIONEER EXECUTIVE CENTER 7820 N UNIVERSITY ST, PEORIA 1,020-1,490 SF AVAILABLE FOR LEASE

#### SUITE 101 • 1,050 SF

oseph & Camper 📗

COMMERCIAL

WWW.JOSEPHCAMPER.COM

#### SUITE 103 • 1,020 SF

SUITE 108 • 1,490 SF







### **PROPERTY DETAILS**

| PROPERTY TYPE   |          | OFFICE             |
|-----------------|----------|--------------------|
| YEAR BUILT      |          | 1978               |
| BUILDING SIZE   |          | 18,000 SF          |
| PARKING         |          | FREE ON-SITE       |
| AVAILABLE UNITS |          | PRICE & LEASE TYPE |
| 101             | 1,050 SF | \$9.00 PSF NNN     |
| 103             | 1,020 SF | \$9.00 PSF NNN     |
| 108             | 1,490 SF | \$9.00 PSF NNN     |
| NNN AMOUNT      |          | APPROX. \$4.48 PSF |



WILL HAYES E-MAIL: willhayes@josephcamper.com | CELL: 309-643-0717

JOSEPH & CAMPER COMMERCIAL | 5001 N. UNIVERSITY PEORIA, IL | 309-691-5919 | WWW.JOSEPHCAMPER.COM