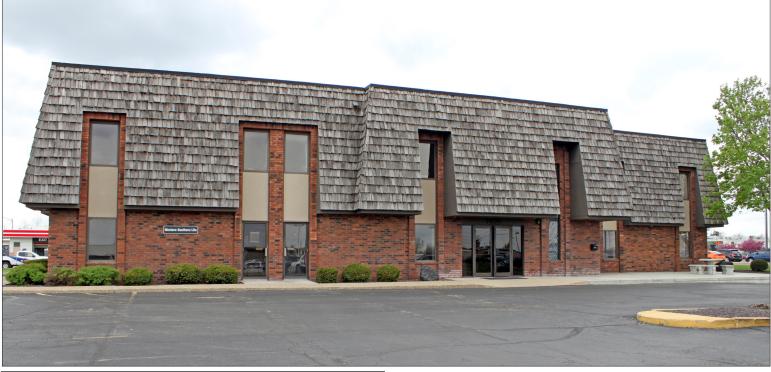

# PIONEER EXECUTIVE CENTER 7820 N UNIVERSITY ST, PEORIA 1,020-1,490 SF AVAILABLE FOR LEASE

- Two story brick building in North Peoria with three spaces available for lease
- Highly visible building located at the busy intersection of University St and Pioneer Parkway with traffic counts of approximately 35,600 cpd
- Flexible floor plan with competitive rental rates
- Abundant free parking available
- Numerous retailers and restaurants nearby
- Lift available in lobby for handicap accessibility to second floor

## PIONEER EXECUTIVE CENTER 7820 N UNIVERSITY ST, PEORIA 1,020-1,490 SF AVAILABLE FOR LEASE