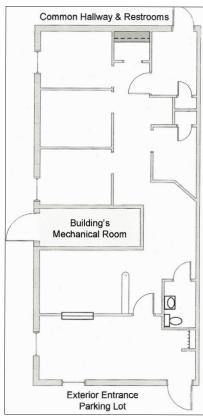

ECUTIVE CENTER 7820 N UNIVERSITY ST, PEORIA 1,020-1,490 SF AVAILABLE FOR LEASE



- Two story brick building in North Peoria with three spaces available for lease
- Highly visible building located at the busy intersection of University St and Pioneer Parkway with traffic counts of approximately 35,600 cpd
- Flexible floor plan with competitive rental rates
- Abundant free parking available
- Numerous retailers and restaurants nearby
- Lift available in lobby for handicap accessibility to second floor





WILL HAYES E-MAIL: willhayes@josephcamper.com | CELL: 309-643-0717

## PIONEER EXECUTIVE CENTER 7820 N UNIVERSITY ST, PEORIA 1,020-1,490 SF AVAILABLE FOR LEASE

#### SUITE 101 • 1,050 SF

oseph & Camper 📗

COMMERCIAL

WWW.JOSEPHCAMPER.COM

#### SUITE 103 • 1,020 SF

SUITE 108 • 1,490 SF







### **PROPERTY DETAILS**

| PROPERTY TYPE   |          | OFFICE             |
|-----------------|----------|--------------------|
| YEAR BUILT      |          | 1978               |
| BUILDING SIZE   |          | 18,000 SF          |
| PARKING         |          | FREE ON-SITE       |
| AVAILABLE UNITS |          | PRICE & LEASE TYPE |
| 101             | 1,050 SF | \$9.00 PSF NNN     |
| 103             | 1,020 SF | \$9.00 PSF NNN     |
| 108             | 1,490 SF | \$9.00 PSF NNN     |
| NNN AMOUNT      |          | APPROX. \$4.48 PSF |



WILL HAYES E-MAIL: willhayes@josephcamper.com | CELL: 309-643-0717

JOSEPH & CAMPER COMMERCIAL | 5001 N. UNIVERSITY PEORIA, IL | 309-691-5919 | WWW.JOSEPHCAMPER.COM