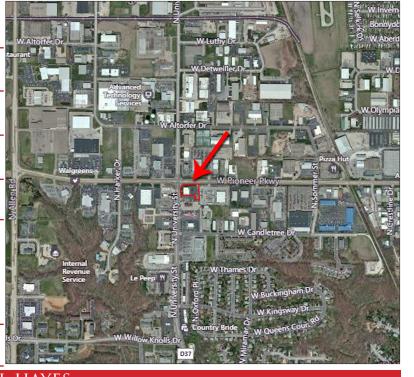

# PIONEER EXECUTIVE CENTER 7820 N UNIVERSITY ST, PEORIA 1,020-1,490 SF AVAILABLE FOR LEASE

- Two story brick building in North Peoria with three spaces available for lease
- Highly visible building located at the busy intersection of University St and Pioneer Parkway with traffic counts of approximately 35,600 cpd
- Flexible floor plan with competitive rental rates
- Abundant free parking available
- Numerous retailers and restaurants nearby
- Lift available in lobby for handicap accessibility to second floor