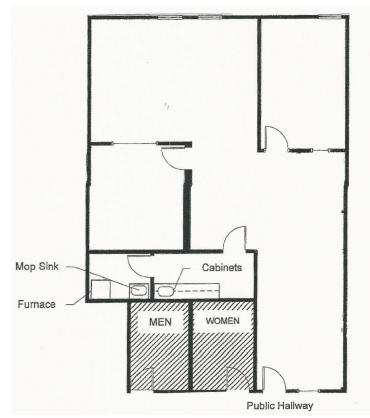

IVE CENTER 7820 N UNIVERSITY ST, PEORIA 1,020-1,490 SF AVAILABLE FOR LEASE



- Two story brick building in North Peoria with three spaces available for lease
- Highly visible building located at the busy intersection of University St and Pioneer Parkway with traffic counts of approximately 35,600 cpd
- Flexible floor plan with competitive rental rates
- Abundant free parking available
- Numerous retailers and restaurants nearby
- Lift available in lobby for handicap accessibility to second floor





WILL HAYES E-MAIL: willhayes@josephcamper.com | CELL: 309-643-0717

## PIONEER EXECUTIVE CENTER 7820 N UNIVERSITY ST, PEORIA 1,020-1,490 SF AVAILABLE FOR LEASE

#### SUITE 101 • 1,050 SF

oseph & Camper 📗

COMMERCIAL

WWW.JOSEPHCAMPER.COM

#### SUITE 103 • 1,020 SF

SUITE 108 • 1,490 SF







### **PROPERTY DETAILS**

| PROPERTY TYPE   |          | OFFICE             |
|-----------------|----------|--------------------|
| YEAR BUILT      |          | 1978               |
| BUILDING SIZE   |          | 18,000 SF          |
| PARKING         |          | FREE ON-SITE       |
| AVAILABLE UNITS |          | PRICE & LEASE TYPE |
| 101             | 1,050 SF | \$9.00 PSF NNN     |
| 103             | 1,020 SF | \$9.00 PSF NNN     |
| 108             | 1,490 SF | \$9.00 PSF NNN     |
| NNN AMOUNT      |          | APPROX. \$4.48 PSF |



WILL HAYES E-MAIL: willhayes@josephcamper.com | CELL: 309-643-0717

JOSEPH & CAMPER COMMERCIAL | 5001 N. UNIVERSITY PEORIA, IL | 309-691-5919 | WWW.JOSEPHCAMPER.COM