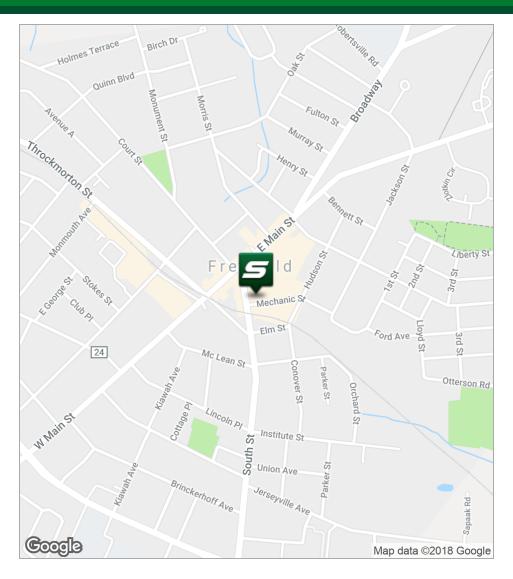

### **LOCATION OVERVIEW**

Located in downtown Freehold, next to the Monmouth County Clerk building. Easy access to Routes 9, 18, 33, and 79.

**Lease Rate:** \$4,000 per month (Gross)