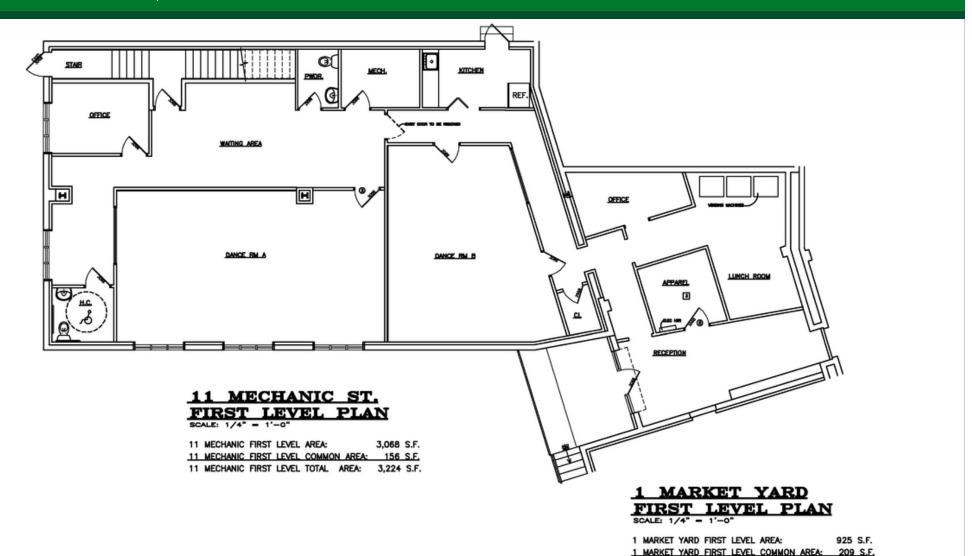

### **PROPERTY SUMMARY**

Available SF:  $\pm$  3,224 SF

### PROPERTY OVERVIEW

First Floor Unit Available at Market Yard