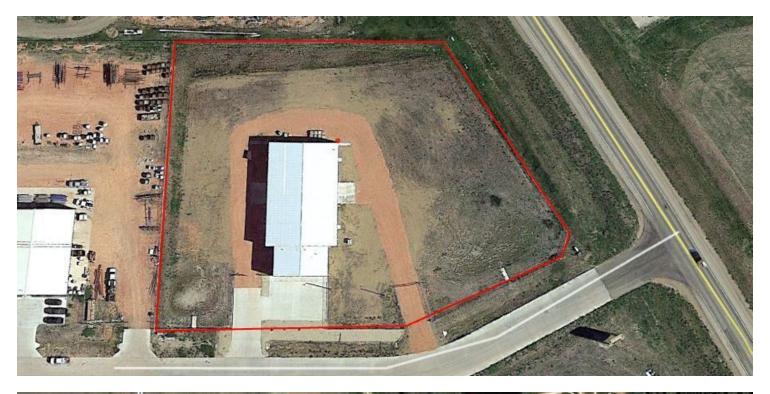

ze: | 14,200 SF                 |
| Lot Size:      | 3.38 Acres                |
| Year Built:    | 2012                      |
| Zoning:        | Industrial                |

#### **PROPERTY OVERVIEW**

High Quality 14,200 SQ FT Shop On +/-3.38 Acres In Dickinson For Sale or Lease.

#### **PROPERTY HIGHLIGHTS**

- Building Size: Total Size: +/- 14,200 SQ FT
- 10,000 SQ FT Shop (80' x 125')
- Main Floor Office 2,100 SQ FT (60' X 35') + Second Floor Office of 2,100 SQ FT
- Drive Through Bay With 16' Door
- 3 Office Spaces, Reception Room, Break Room, File/Storage Room,
- Upstairs Office has 2 Rooms, plus 1 Bath
- Zoned Industrial & Located in the Five Diamond Industrial Park
- +/- 3.38 Acre Fenced Yard
- Newer High Quality Construction-Built in 2012















































#### FLOOR PLANS













# LOCATION MAPS







#### AERIAL MAPS





#### RETAILER MAP





### ADVISOR BIO 1



**ERIK PETERSON** 

Owner/Broker

Erik@ProvenRealtyND.com

Direct: 701.369.3949

**ND #9328 //** MT #65900

#### PROFESSIONAL BACKGROUND

Erik Peterson is the founder of Proven Realty and brings extensive experience to the market. Erik was born and raised in Missoula, MT and grew up in a real estate family, where both of his parents had licenses. Over the past eight years, Erik has assisted property owners and tenants with all their real estate needs in North Dakota. In addition, Erik has helped Bakken companies create long term business relationships, develop real estate properties, sell & lease properties of all types, and find short and long term housing for famil