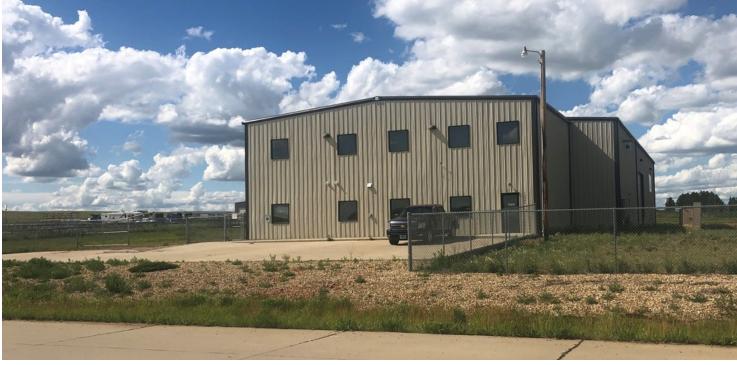

#### INDUSTRIAL PROPERTY FOR LEASE

10863 29TH P ST. SW, DICKINSON, ND 58601

FOR LEASE +/- 14,200 SQ FT SHOP ON +/-3.38 FENCED ACRES IN DICKINSON

#### **PROPERTY OVERVIEW**

High Quality 14,200 SQ FT Shop On +/-3.38 Acres In Dickinson For Sale or Lease.

#### **PROPERTY HIGHLIGHTS**

- Building Size: Total Size: +/- 14,200 SQ FT
- 10,000 SQ FT Shop (80' x 125')
- Main Floor Office 2,100 SQ FT (60' X 35') + Second Floor Office of 2,100 SQ FT
- Drive Through Bay With 16' Door
- 3 Office Spaces, Reception Room, Break Room, File/Storage Room,
- Upstairs Office has 2 Rooms, plus 1 Bath
- Zoned Industrial & Located in the Five Diamond Industrial Park
- +/- 3.38 Acre Fenced Yard
- Newer High Quality Construction-Built in 2012