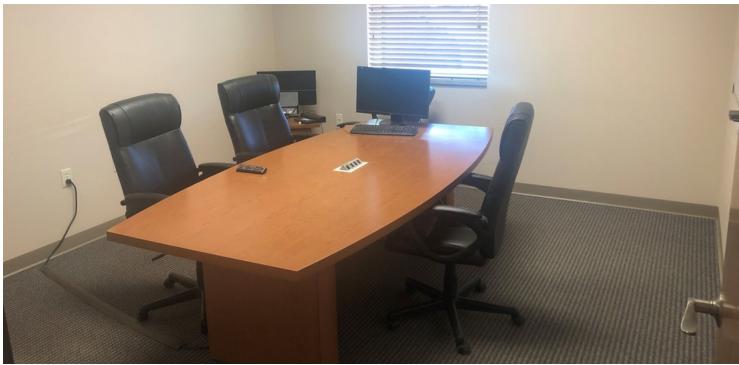

#### **PROPERTY HIGHLIGHTS**

- Building Size: Total Size: +/- 14,200 SQ FT
- 10,000 SQ FT Shop (80' x 125')
- Main Floor Office 2,100 SQ FT (60' X 35') + Second Floor Office of 2,100 SQ FT
- Drive Through Bay With 16' Door
- 3 Office Spaces, Reception Room, Break Room, File/Storage Room,
- Upstairs Office has 2 Rooms, plus 1 Bath
- Zoned Industrial & Located in the Five Diamond Industrial Park
- +/- 3.38 Acre Fenced Yard
- Newer High Quality Construction-Built in 2012