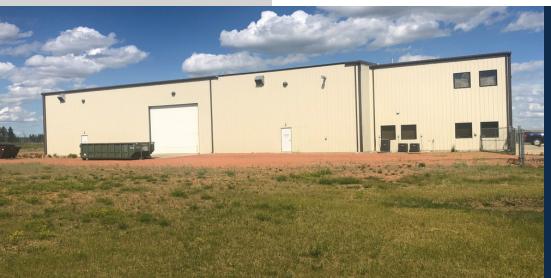

#### **PROPERTY OVERVIEW**

High Quality 14,200 SQ FT Shop On +/-3.38 Acres In Dickinson For Sale or Lease.

#### **PROPERTY HIGHLIGHTS**

- Building Size: Total Size: +/- 14,200 SQ FT
- 10,000 SQ FT Shop (80' x 125')
- Main Floor Office 2,100 SQ FT (60' X 35') + Second Floor Office of 2,100 SQ FT
- Drive Through Bay With 16' Door
- 3 Office Spaces, Reception Room, Break Room, File/Storage Room,
- Upstairs Office has 2 Rooms, plus 1 Bath
- Zoned Industrial & Located in the Five Diamond Industrial Park
- +/- 3.38 Acre Fenced Yard
- Newer High Quality Construction-Built in 2012