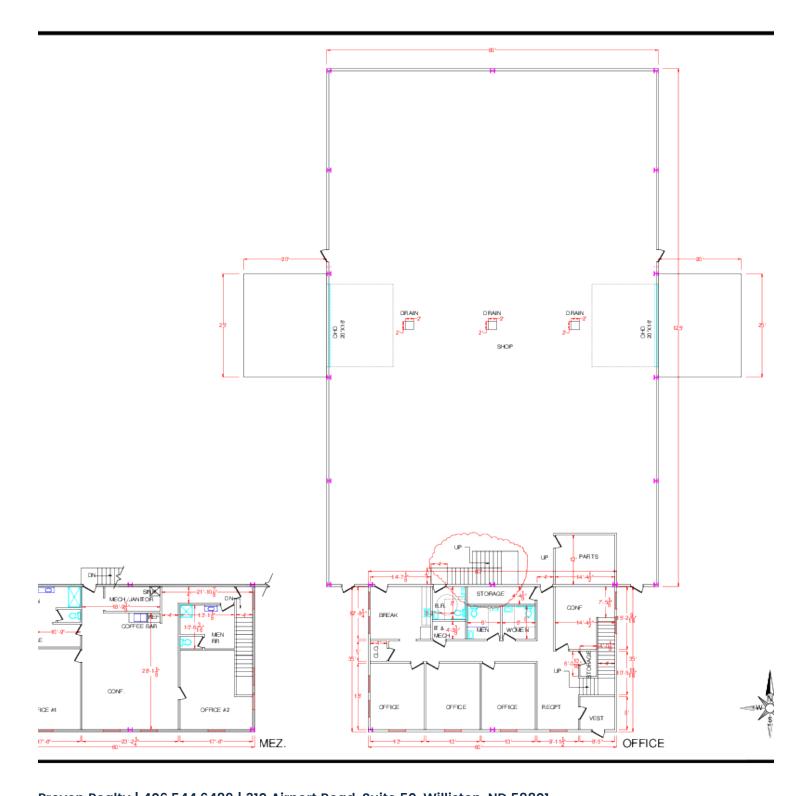

#### **PROPERTY HIGHLIGHTS**

- Building Size: Total Size: +/- 14,200 SQ FT
- 10,000 SQ FT Shop (80' x 125')
- Main Floor Office 2,100 SQ FT (60' X 35') + Second Floor Office of 2,100 SQ FT
- Drive Through Bay With 16' Door
- 3 Office Spaces, Reception Room, Break Room, File/Storage Room,
- Upstairs Office has 2 Rooms, plus 1 Bath
- Zoned Industrial & Located in the Five Diamond Industrial Park
- +/- 3.38 Acre Fenced Yard
- Newer High Quality Construction-Built in 2012

#### FLOOR PLANS