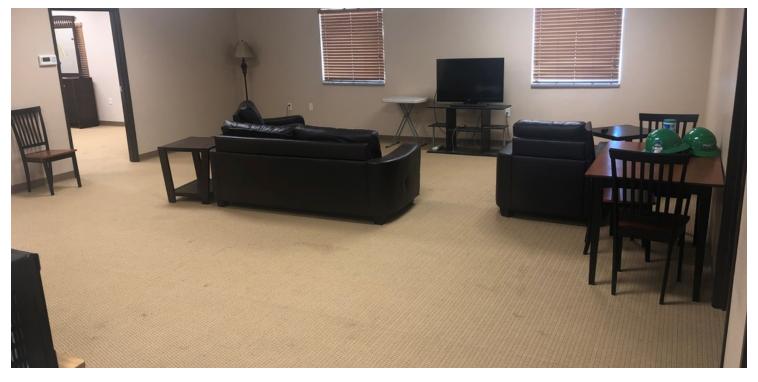

ing Size: | 14,200 SF                 |
| Lot Size:      | 3.38 Acres                |
| Year Built:    | 2012                      |
| Zoning:        | Industrial                |

#### **PROPERTY OVERVIEW**

High Quality 14,200 SQ FT Shop On +/-3.38 Acres In Dickinson For Sale or Lease.

#### **PROPERTY HIGHLIGHTS**

- Building Size: Total Size: +/- 14,200 SQ FT
- 10,000 SQ FT Shop (80' x 125')
- Main Floor Office 2,100 SQ FT (60' X 35') + Second Floor Office of 2,100 SQ FT
- Drive Through Bay With 16' Door
- 3 Office Spaces, Reception Room, Break Room, File/Storage Room,
- Upstairs Office has 2 Rooms, plus 1 Bath
- Zoned Industrial & Located in the Five Diamond Industrial Park
- +/- 3.38 Acre Fenced Yard
- Newer High Quality Construction-Built in 2012















































#### FLOOR PLANS













# LOCATION MAPS







#### AERIAL MAPS





#### RETAILER MAP





### ADVISOR BIO 1



**ERIK PETERSON** 

Owner/Broker

Erik@ProvenRealtyND.com

Direct: 701.369.3949

**ND #9328 //** MT #65900

#### PROFESSIONAL BACKGROUND

Erik Peterson is the founder of Proven Realty and brings extensive experience to the market. Erik was born and raised in Missoula, MT and grew up in a real estate family, where both of his parents had licenses. Over the past eight years, Erik has assisted property owners and tenants with all their real estate needs in North Dakota. In addition, Erik has helped Bakken companies create long term business relationships, develop real estate properties, sell & lease properties of all types, and find short and long term housing for