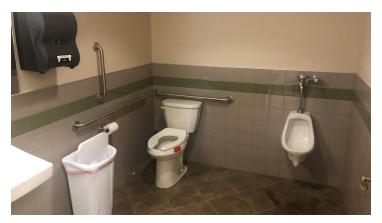

Building Size: | 14,200 SF                 |
| Lot Size:      | 3.38 Acres                |
| Year Built:    | 2012                      |
| Zoning:        | Industrial                |

#### **PROPERTY OVERVIEW**

High Quality 14,200 SQ FT Shop On +/-3.38 Acres In Dickinson For Sale or Lease.

#### **PROPERTY HIGHLIGHTS**

- Building Size: Total Size: +/- 14,200 SQ FT
- 10,000 SQ FT Shop (80' x 125')
- Main Floor Office 2,100 SQ FT (60' X 35') + Second Floor Office of 2,100 SQ FT
- Drive Through Bay With 16' Door
- 3 Office Spaces, Reception Room, Break Room, File/Storage Room,
- Upstairs Office has 2 Rooms, plus 1 Bath
- Zoned Industrial & Located in the Five Diamond Industrial Park
- +/- 3.38 Acre Fenced Yard
- Newer High Quality Construction-Built in 2012















































#### FLOOR PLANS













# LOCATION MAPS







#### AERIAL MAPS





#### RETAILER MAP





### ADVISOR BIO 1



**ERIK PETERSON** 

Owner/Broker

Erik@ProvenRealtyND.com

Direct: 701.369.3949

**ND #9328 //** MT #65900

#### PROFESSIONAL BACKGROUND

Erik Peterson is the founder of Proven Realty and brings extensive experience to the market. Erik was born and raised in Missoula, MT and grew up in a real estate family, where both of his parents had licenses. Over the past eight years, Erik has assisted property owners and tenants with all their real estate needs in North Dakota. In addition, Erik has helped Bakken companies create long term business relationships, develop real estate properties, sell & lease properties of all types, and find short and long term housi