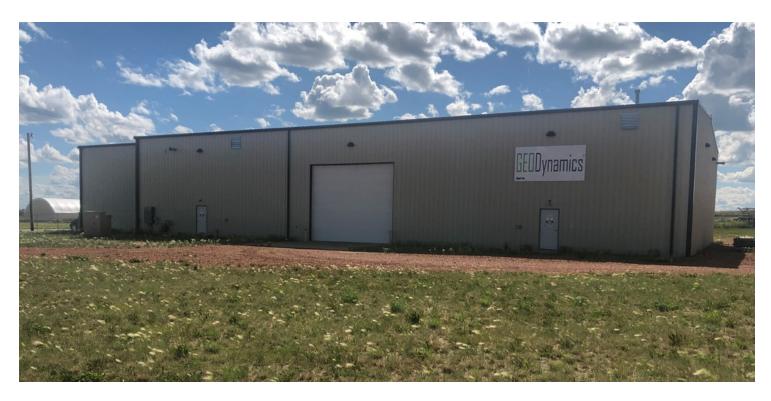

#### **PROPERTY OVERVIEW**

High Quality 14,200 SQ FT Shop On +/-3.38 Acres In Dickinson For Sale or Lease.

#### **PROPERTY HIGHLIGHTS**

- Building Size: Total Size: +/- 14,200 SQ FT
- 10,000 SQ FT Shop (80' x 125')
- Main Floor Office 2,100 SQ FT (60' X 35') + Second Floor Office of 2,100 SQ FT
- Drive Through Bay With 16' Door
- 3 Office Spaces, Reception Room, Break Room, File/Storage Room,
- Upstairs Office has 2 Rooms, plus 1 Bath
- Zoned Industrial & Located in the Five Diamond Industrial Park
- +/- 3.38 Acre Fenced Yard
- Newer High Quality Construction-Built in 2012