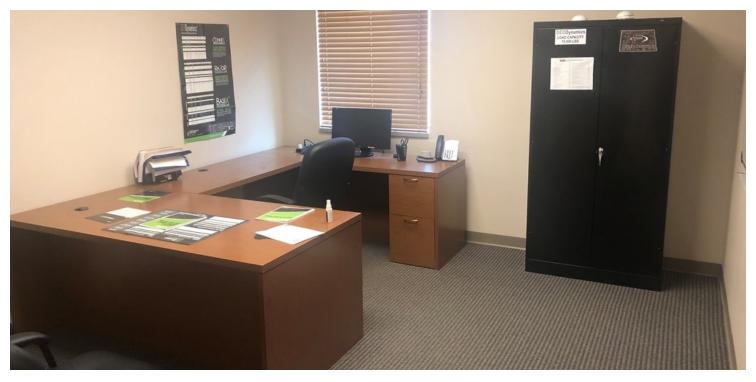

#### **PROPERTY HIGHLIGHTS**

- Building Size: Total Size: +/- 14,200 SQ FT
- 10,000 SQ FT Shop (80' x 125')
- Main Floor Office 2,100 SQ FT (60' X 35') + Second Floor Office of 2,100 SQ FT
- Drive Through Bay With 16' Door
- 3 Office Spaces, Reception Room, Break Room, File/Storage Room,
- Upstairs Office has 2 Rooms, plus 1 Bath
- Zoned Industrial & Located in the Five Diamond Industrial Park
- +/- 3.38 Acre Fenced Yard
- Newer High Quality Construction-Built in 2012