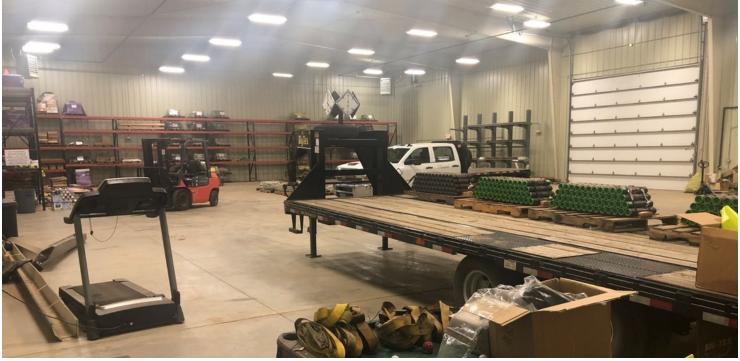

#### **PROPERTY HIGHLIGHTS**

- Building Size: Total Size: +/- 14,200 SQ FT
- 10,000 SQ FT Shop (80' x 125')
- Main Floor Office 2,100 SQ FT (60' X 35') + Second Floor Office of 2,100 SQ FT
- Drive Through Bay With 16' Door
- 3 Office Spaces, Reception Room, Break Room, File/Storage Room,
- Upstairs Office has 2 Rooms, plus 1 Bath
- Zoned Industrial & Located in the Five Diamond Industrial Park
- +/- 3.38 Acre Fenced Yard
- Newer High Quality Construction-Built in 2012