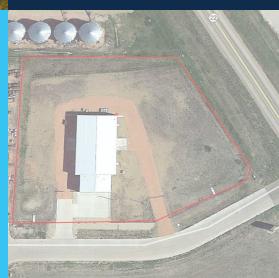

#### INDUSTRIAL PROPERTY FOR LEASE

10863 29TH P ST. SW, DICKINSON, ND 58601



FOR LEASE +/- 14,200 SQ FT SHOP ON +/-3.38 FENCED ACRES IN DICKINSON





## **EXECUTIVE SUMMARY**



#### **OFFERING SUMMARY**

| Lease Price:   | \$11.00 SQ FT PER<br>YEAR |
|----------------|---------------------------|
| Building Size: | 14,200 SF                 |
| Lot Size:      | 3.38 Acres                |
| Year Built:    | 2012                      |
| Zoning:        | Industrial                |

#### **PROPERTY OVERVIEW**

High Quality 14,200 SQ FT Shop On +/-3.38 Acres In Dickinson For Sale or Lease.

#### **PROPERTY HIGHLIGHTS**

- Building Size: Total Size: +/- 14,200 SQ FT
- 10,000 SQ FT Shop (80' x 125')
- Main Floor Office 2,100 SQ FT (60' X 35') + Second Floor Office of 2,100 SQ FT
- Drive Through Bay With 16' Door
- 3 Office Spaces, Reception Room, Break Room, File/Storage Room,
- Upstairs Office has 2 Rooms, plus 1 Bath
- Zoned Industri