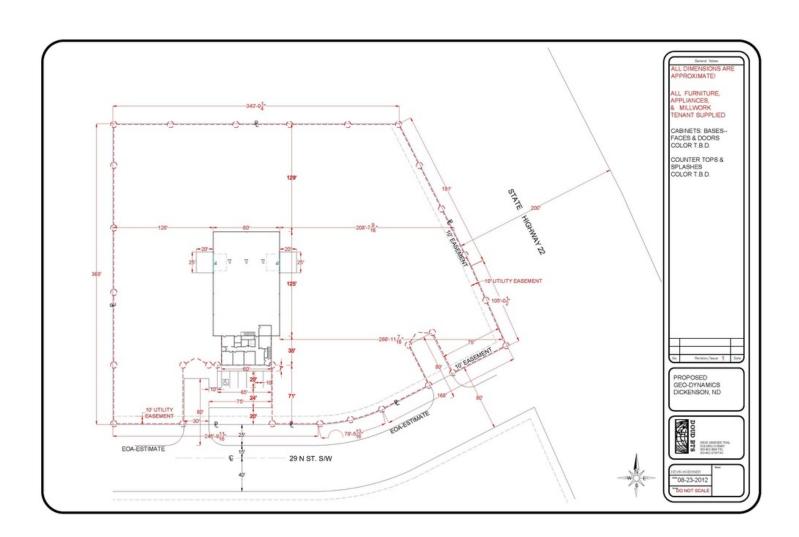

|
| Lot Size:      | 3.38 Acres                |
| Year Built:    | 2012                      |
| Zoning:        | Industrial                |

#### **PROPERTY OVERVIEW**

High Quality 14,200 SQ FT Shop On +/-3.38 Acres In Dickinson For Sale or Lease.

#### **PROPERTY HIGHLIGHTS**

- Building Size: Total Size: +/- 14,200 SQ FT
- 10,000 SQ FT Shop (80' x 125')
- Main Floor Office 2,100 SQ FT (60' X 35') + Second Floor Office of 2,100 SQ FT
- Drive Through Bay With 16' Door
- 3 Office Spaces, Reception Room, Break Room, File/Storage Room,
- Upstairs Office has 2 Rooms, plus 1 Bath
- Zoned Industrial & Located in the Five Diamond Industrial Park
- +/- 3.38 Acre Fenced Yard
- Newer High Quality Construction-Built in 2012















































#### FLOOR PLANS













# LOCATION MAPS







#### AERIAL MAPS





#### RETAILER MAP





### ADVISOR BIO 1



**ERIK PETERSON** 

Owner/Broker

Erik@ProvenRealtyND.com

Direct: 701.369.3949

**ND #9328 //** MT #65900

#### PROFESSIONAL BACKGROUND

Erik Peterson is the founder of Proven Realty and brings extensive experience to the market. Erik was born and raised in Missoula, MT and grew up in a real estate family, where both of his parents had licenses. Over the past eight years, Erik has assisted property owners and tenants with all their real estate needs in North Dakota. In addition, Erik has helped Bakken companies create long term business relationships, develop real estate properties, sell & lease properties of all types, and find short and long term housing for families. He has previously held