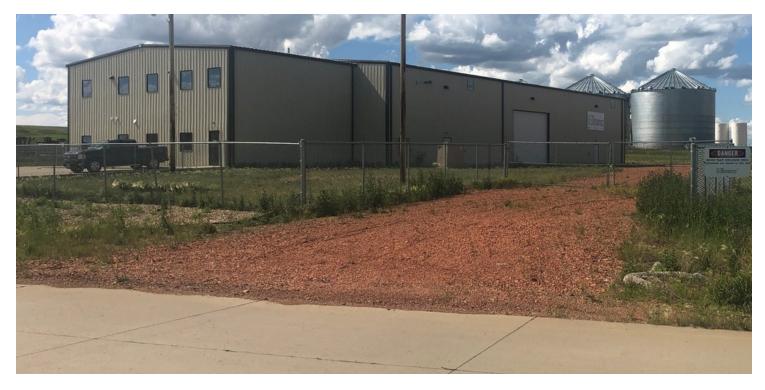

#### **PROPERTY OVERVIEW**

High Quality 14,200 SQ FT Shop On +/-3.38 Acres In Dickinson For Sale or Lease.

#### **PROPERTY HIGHLIGHTS**

- Building Size: Total Size: +/- 14,200 SQ FT
- 10,000 SQ FT Shop (80' x 125')
- Main Floor Office 2,100 SQ FT (60' X 35') + Second Floor Office of 2,100 SQ FT
- Drive Through Bay With 16' Door
- 3 Office Spaces, Reception Room, Break Room, File/Storage Room,
- Upstairs Office has 2 Rooms, plus 1 Bath
- Zoned Industrial & Located in the Five Diamond Industrial Park
- +/- 3.38 Acre Fenced Yard
- Newer High Quality Construction-Built in 2012