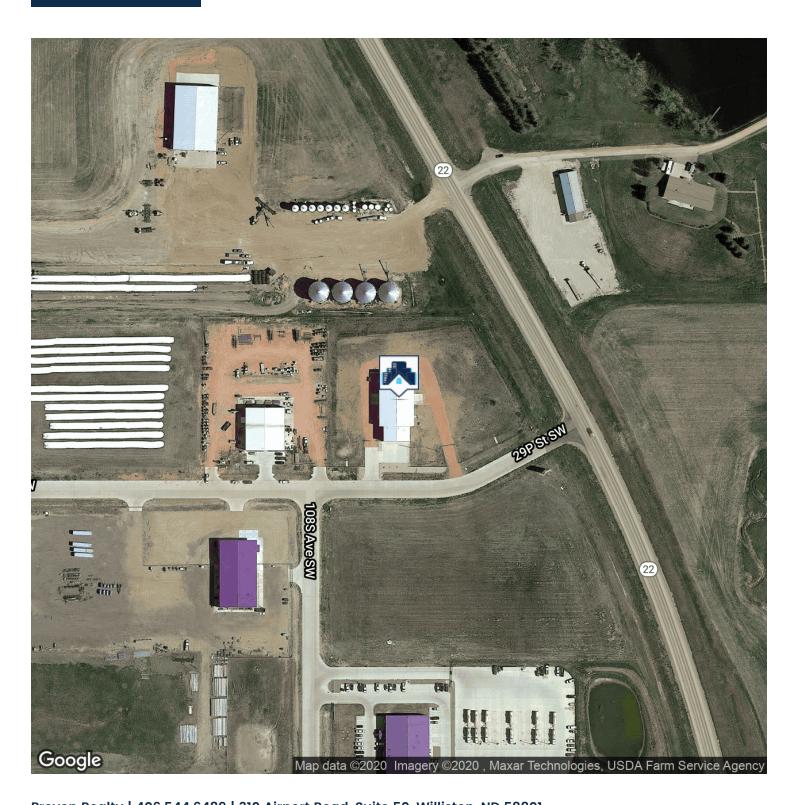

|
| Year Built:    | 2012                      |
| Zoning:        | Industrial                |

#### **PROPERTY OVERVIEW**

High Quality 14,200 SQ FT Shop On +/-3.38 Acres In Dickinson For Sale or Lease.

#### **PROPERTY HIGHLIGHTS**

- Building Size: Total Size: +/- 14,200 SQ FT
- 10,000 SQ FT Shop (80' x 125')
- Main Floor Office 2,100 SQ FT (60' X 35') + Second Floor Office of 2,100 SQ FT
- Drive Through Bay With 16' Door
- 3 Office Spaces, Reception Room, Break Room, File/Storage Room,
- Upstairs Office has 2 Rooms, plus 1 Bath
- Zoned Industrial & Located in the Five Diamond Industrial Park
- +/- 3.38 Acre Fenced Yard
- Newer High Quality Construction-Built in 2012















































#### FLOOR PLANS













# LOCATION MAPS







#### AERIAL MAPS





#### RETAILER MAP





### ADVISOR BIO 1



**ERIK PETERSON** 

Owner/Broker

Erik@ProvenRealtyND.com

Direct: 701.369.3949

**ND #9328 //** MT #65900

#### PROFESSIONAL BACKGROUND

Erik Peterson is the founder of Proven Realty and brings extensive experience to the market. Erik was born and raised in Missoula, MT and grew up in a real estate family, where both of his parents had licenses. Over the past eight years, Erik has assisted property owners and tenants with all their real estate needs in North Dakota. In addition, Erik has helped Bakken companies create long term business relationships, develop real estate properties, sell & lease properties of all types, and find short and long term housing for families. He has previously held ownership interests in businesses in the Bakken w