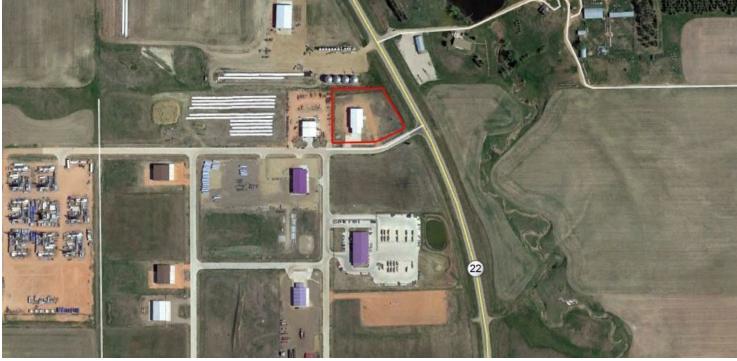

: | 14,200 SF                 |
| Lot Size:      | 3.38 Acres                |
| Year Built:    | 2012                      |
| Zoning:        | Industrial                |

#### **PROPERTY OVERVIEW**

High Quality 14,200 SQ FT Shop On +/-3.38 Acres In Dickinson For Sale or Lease.

#### **PROPERTY HIGHLIGHTS**

- Building Size: Total Size: +/- 14,200 SQ FT
- 10,000 SQ FT Shop (80' x 125')
- Main Floor Office 2,100 SQ FT (60' X 35') + Second Floor Office of 2,100 SQ FT
- Drive Through Bay With 16' Door
- 3 Office Spaces, Reception Room, Break Room, File/Storage Room,
- Upstairs Office has 2 Rooms, plus 1 Bath
- Zoned Industrial & Located in the Five Diamond Industrial Park
- +/- 3.38 Acre Fenced Yard
- Newer High Quality Construction-Built in 2012















































#### FLOOR PLANS













# LOCATION MAPS







#### AERIAL MAPS





#### RETAILER MAP





### ADVISOR BIO 1



**ERIK PETERSON** 

Owner/Broker

Erik@ProvenRealtyND.com

Direct: 701.369.3949

**ND #9328 //** MT #65900

#### PROFESSIONAL BACKGROUND

Erik Peterson is the founder of Proven Realty and brings extensive experience to the market. Erik was born and raised in Missoula, MT and grew up in a real estate family, where both of his parents had licenses. Over the past eight years, Erik has assisted property owners and tenants with all their real estate needs in North Dakota. In addition, Erik has helped Bakken companies create long term business relationships, develop real estate properties, sell & lease properties of all types, and find short and long term housing for familie