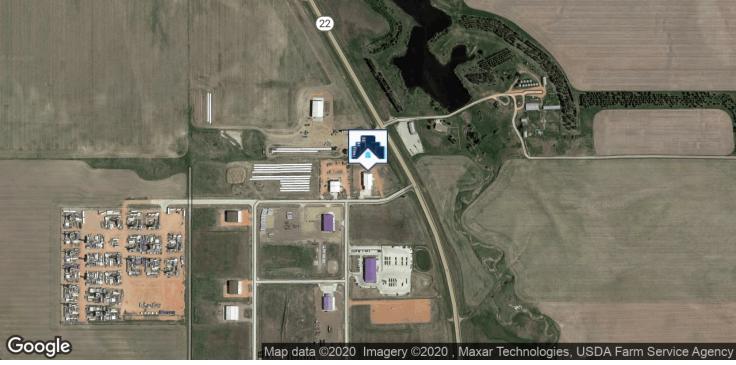

38 Acres                |
| Year Built:    | 2012                      |
| Zoning:        | Industrial                |

#### **PROPERTY OVERVIEW**

High Quality 14,200 SQ FT Shop On +/-3.38 Acres In Dickinson For Sale or Lease.

#### **PROPERTY HIGHLIGHTS**

- Building Size: Total Size: +/- 14,200 SQ FT
- 10,000 SQ FT Shop (80' x 125')
- Main Floor Office 2,100 SQ FT (60' X 35') + Second Floor Office of 2,100 SQ FT
- Drive Through Bay With 16' Door
- 3 Office Spaces, Reception Room, Break Room, File/Storage Room,
- Upstairs Office has 2 Rooms, plus 1 Bath
- Zoned Industrial & Located in the Five Diamond Industrial Park
- +/- 3.38 Acre Fenced Yard
- Newer High Quality Construction-Built in 2012















































#### FLOOR PLANS













# LOCATION MAPS







#### AERIAL MAPS





#### RETAILER MAP





### ADVISOR BIO 1



**ERIK PETERSON** 

Owner/Broker

Erik@ProvenRealtyND.com

Direct: 701.369.3949

**ND #9328 //** MT #65900

#### PROFESSIONAL BACKGROUND

Erik Peterson is the founder of Proven Realty and brings extensive experience to the market. Erik was born and raised in Missoula, MT and grew up in a real estate family, where both of his parents had licenses. Over the past eight years, Erik has assisted property owners and tenants with all their real estate needs in North Dakota. In addition, Erik has helped Bakken companies create long term business relationships, develop real estate properties, sell & lease properties of all types, and find short and long term housing for families. He has previously held ownership interests in busi