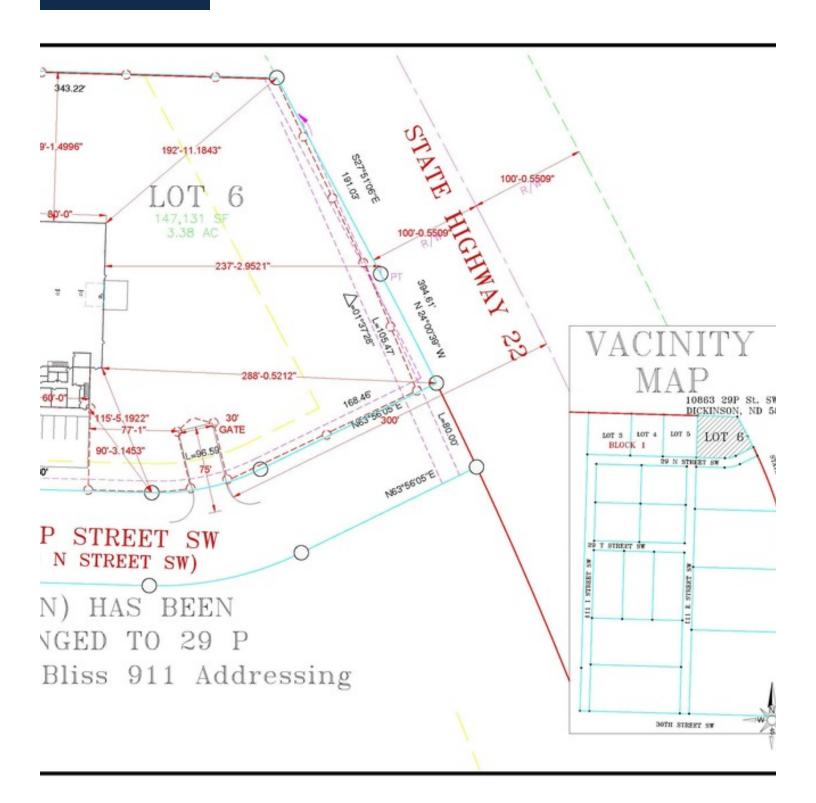

|
| Lot Size:      | 3.38 Acres                |
| Year Built:    | 2012                      |
| Zoning:        | Industrial                |

#### **PROPERTY OVERVIEW**

High Quality 14,200 SQ FT Shop On +/-3.38 Acres In Dickinson For Sale or Lease.

#### **PROPERTY HIGHLIGHTS**

- Building Size: Total Size: +/- 14,200 SQ FT
- 10,000 SQ FT Shop (80' x 125')
- Main Floor Office 2,100 SQ FT (60' X 35') + Second Floor Office of 2,100 SQ FT
- Drive Through Bay With 16' Door
- 3 Office Spaces, Reception Room, Break Room, File/Storage Room,
- Upstairs Office has 2 Rooms, plus 1 Bath
- Zoned Industrial & Located in the Five Diamond Industrial Park
- +/- 3.38 Acre Fenced Yard
- Newer High Quality Construction-Built in 2012















































#### FLOOR PLANS













# LOCATION MAPS







#### AERIAL MAPS





#### RETAILER MAP





### ADVISOR BIO 1



**ERIK PETERSON** 

Owner/Broker

Erik@ProvenRealtyND.com

Direct: 701.369.3949

**ND #9328 //** MT #65900

#### PROFESSIONAL BACKGROUND

Erik Peterson is the founder of Proven Realty and brings extensive experience to the market. Erik was born and raised in Missoula, MT and grew up in a real estate family, where both of his parents had licenses. Over the past eight years, Erik has assisted property owners and tenants with all their real estate needs in North Dakota. In addition, Erik has helped Bakken companies create long term business relationships, develop real estate properties, sell & lease properties of all types, and find short and long term housing for families. He has previously held owne