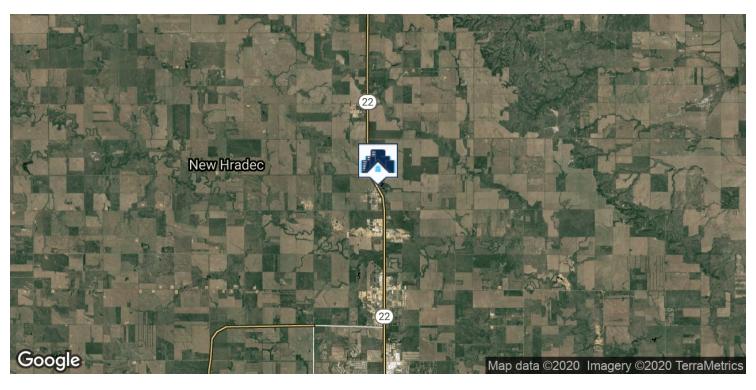

3.38 Acres                |
| Year Built:    | 2012                      |
| Zoning:        | Industrial                |

#### **PROPERTY OVERVIEW**

High Quality 14,200 SQ FT Shop On +/-3.38 Acres In Dickinson For Sale or Lease.

#### **PROPERTY HIGHLIGHTS**

- Building Size: Total Size: +/- 14,200 SQ FT
- 10,000 SQ FT Shop (80' x 125')
- Main Floor Office 2,100 SQ FT (60' X 35') + Second Floor Office of 2,100 SQ FT
- Drive Through Bay With 16' Door
- 3 Office Spaces, Reception Room, Break Room, File/Storage Room,
- Upstairs Office has 2 Rooms, plus 1 Bath
- Zoned Industrial & Located in the Five Diamond Industrial Park
- +/- 3.38 Acre Fenced Yard
- Newer High Quality Construction-Built in 2012















































#### FLOOR PLANS













# LOCATION MAPS







#### AERIAL MAPS





#### RETAILER MAP





### ADVISOR BIO 1



**ERIK PETERSON** 

Owner/Broker

Erik@ProvenRealtyND.com

Direct: 701.369.3949

**ND #9328 //** MT #65900

#### PROFESSIONAL BACKGROUND

Erik Peterson is the founder of Proven Realty and brings extensive experience to the market. Erik was born and raised in Missoula, MT and grew up in a real estate family, where both of his parents had licenses. Over the past eight years, Erik has assisted property owners and tenants with all their real estate needs in North Dakota. In addition, Erik has helped Bakken companies create long term business relationships, develop real estate properties, sell & lease properties of all types, and find short and long term housing for families. He has previously held ownership interests in bu