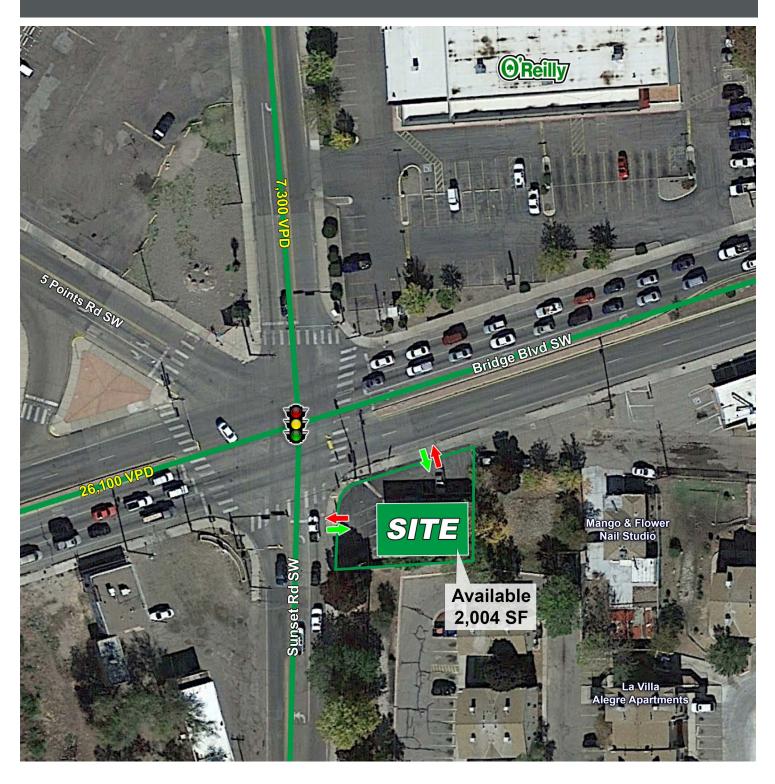

### **AVAILABLE SPACE**

2,004 SF

### **PROPERTY HIGHLIGHTS**

- Ideal-Sized Freestanding Building
- High Visibility & Traffic
- Massive Building Signage Opportunities
- Access from Bridge & Sunset
- Located at the Historic "5 Points" Intersection
- Former Wireless Store
- 4 Years Remaining on Master Lease

#### TRAFFIC COUNT

Bridge Blvd SW: 26,100 VPD Sunset Rd SW: 7,300 VPD

(STDB 2019)

### PROPERTY OVERVIEW

1448 Bridge is a billboard; a freestanding retail building that the surrounding population traveling along Bridge Blvd are unable to miss. And with this property being at the intersection of the "5 Points", customers are bound to see this building each time they come to a red light. Great looking property with ideal building signage make this an easy decision for the next business wanting to come here. The existing tenant has 4 years left on their lease and are looking to sublease to a new business.

### **LOCATION OVERVIEW**

This freestanding retail building is located at one of the most historic signalized intersections in Albuquerque, coined The Five Points. Bridge Blvd is a popular thoroughfare connecting the South Valley to I-25 and this property is perfectly positioned to cater to these commuters. Over 33,000 cars per day here in this prime South Valley location.