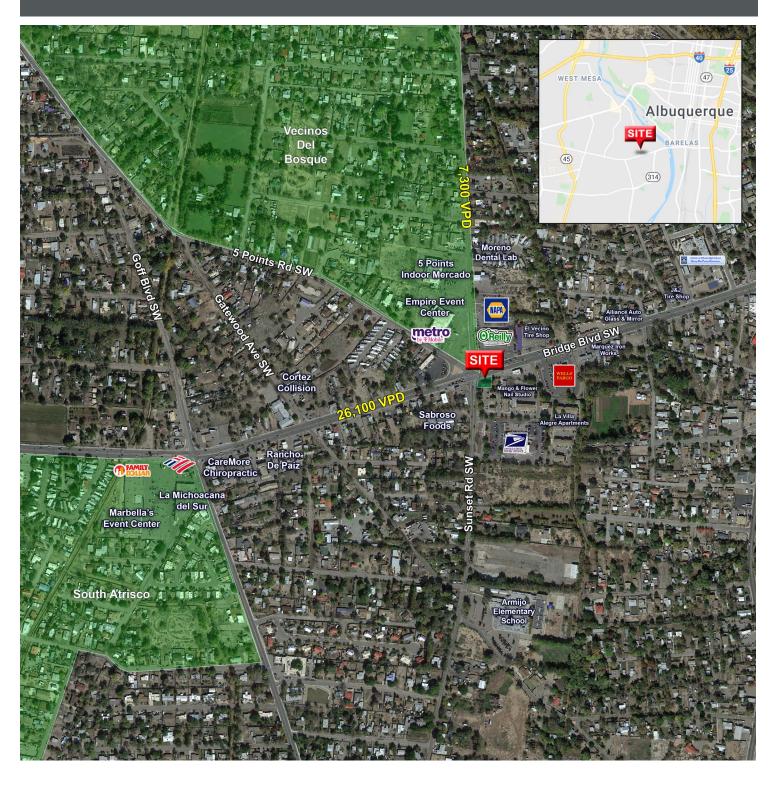

#### TRAFFIC COUNT

Bridge Blvd SW: 26,100 VPD Sunset Rd SW: 7,300 VPD

(STDB 2019)

### **AREA TRAFFIC GENERATORS**

Austin Tidwell atidwell@resolutre.com 505.337.0777

Daniel Kearney dkearner@resolutre.com 505.337.0777

Rob Powell, CCIM rpowell@resolutre.com 505.337.0777 www.resolutre.com

### **LOCATION OVERVIEW**

This freestanding retail building is located at one of the most historic signalized intersections in Albuquerque, coined The Five Points. Bridge Blvd is a popular thoroughfare connecting the South Valley to I-25 and this property is perfectly positioned to cater to these commuters. Over 33,000 cars per day here in this prime South Valley location.