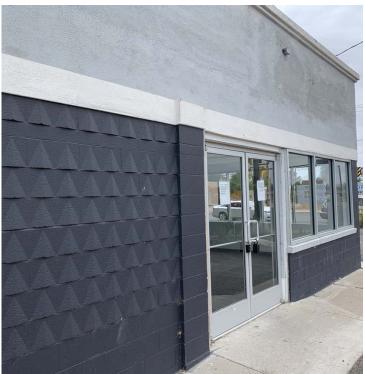

### **AVAILABLE SPACE**

2,004 SF

### **PROPERTY OVERVIEW**

Lease Rate \$17.00 SF/yr
Available SF: 2,004 SF
Lot Size: 0.15 Acres
Master Lease: Expires 2024
Submarket: South Valley
Ceiling Height: 12'

Parking: 8 Spaces
Power: 120/230 V, 1
Phase, 200 Amp