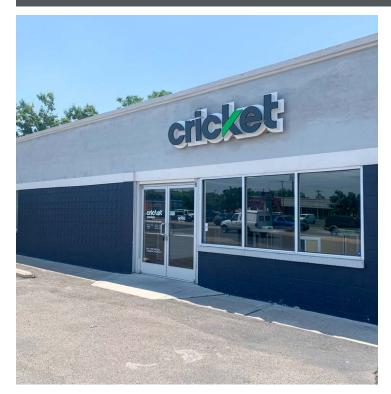

### **FOR LEASE**

### PROPERTY OVERVIEW

1448 Bridge is a billboard; a freestanding retail building that the surrounding population traveling along Bridge Blvd are unable to miss. And with this property being at the intersection of the "5 Points", customers are bound to see this building each time they come to a red light. Great looking property with ideal building signage make this an easy decision for the next business wanting to come here. The existing tenant has 4 years left on their lease and are looking to sublease to a new business.

### **PROPERTY HIGHLIGHTS**

- Ideal-Sized Freestanding Building
- High Visibility & Traffic
- Massive Building Signage Opportunities
- Access from Bridge & Sunset
- Located at the Historic "5 Points" Intersection
- Former Wireless Store
- 4 Years Remaining on Master Lease