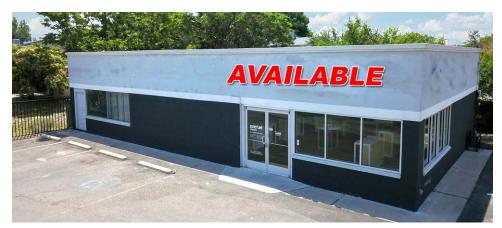

### **FOR LEASE**

### **PROPERTY HIGHLIGHTS**

- Ideal-Sized Freestanding Building
- High Visibility & Traffic
- Massive Building Signage Opportunities
- Access from Bridge & Sunset
- Located at the Historic "5 Points" Intersection
- Former Wireless Store
- 4 Years Remaining on Master Lease

### PROPERTY OVERVIEW

1448 Bridge is a billboard; a freestanding retail building that the surrounding population traveling along Bridge Blvd are unable to miss. And with this property being at the intersection of the "5 Points", customers are bound to see this building each time they come to a red light. Great looking property with ideal building signage make this an easy decision for the next business wanting to come here. The existing tenant has 4 years left on their lease and are looking to sublease to a new business.