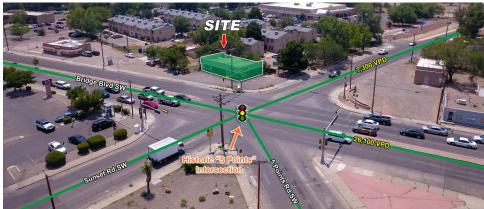

### **PROPERTY HIGHLIGHTS**

- Ideal-Sized Freestanding Building
- High Visibility & Traffic
- Massive Building Signage Opportunities
- Access from Bridge & Sunset
- Located at the Historic "5 Points" Intersection
- Former Wireless Store
- 4 Years Remaining on Master Lease

### PROPERTY OVERVIEW

1448 Bridge is a billboard; a freestanding retail building that the surrounding population traveling along Bridge Blvd are unable to miss. And with this property being at the intersection of the "5 Points", customers are bound to see this building each time they come to a red light. Great looking property with ideal building signage make this an easy decision for the next business wanting to come here. The existing tenant has 4 years left on their lease and are looking to sublease to a new business.

### **LOCATION OVERVIEW**

This freestanding retail building is located at one of the most historic signalized intersections in Albuquerque, coined The Five Points. Bridge Blvd is a popular thoroughfare connecting the South Valley to I-25 and this property is perfectly positioned to cater to these commuters. Over 33,000 cars per day here in this prime South Valley location.