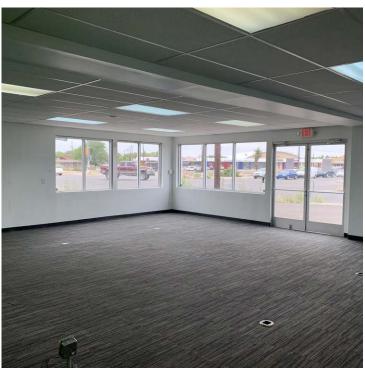

### **AVAILABLE SPACE**

2,004 SF

### **PROPERTY OVERVIEW**

Lease Rate \$17.00 SF/yr
Available SF: 2,004 SF
Lot Size: 0.15 Acres
Master Lease: Expires 2024
Submarket: South Valley
Ceiling Height: 12'

Parking: 8 Spaces
Power: 120/230 V, 1
Phase, 200 Amp