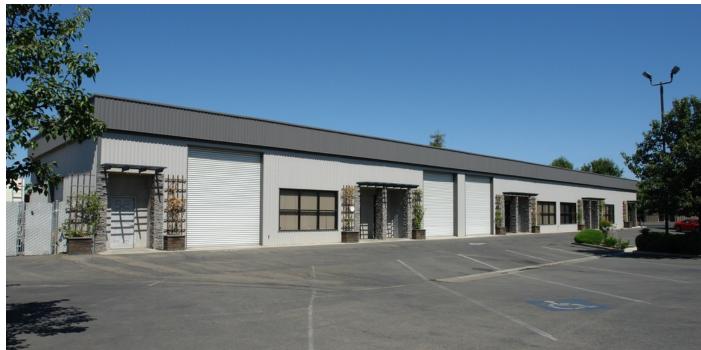

## **PROPERTY FEATURES**

- ±10,000 SF Freestanding Building & ½ AC Fenced/Paved Yard
- Additional 1.5 Acre Yard Available
- 18' Clear Height, Multiple Electrical Drops
- 20' x 18' & 12' x 12' Ground Level Loading Doors
- ±2,000 SF of Office/Showroom
- Fully Insulated w/ Skylights & Coolers
- High Exposure Off Ben Maddox Ave
- Near CA-99 w/ Quick Highway 198 Access

#### **PROPERTY OVERVIEW**

±10,000 SF freestanding warehouse building with ±2,000 SF of office/showroom and a 1/2 Acre Paved Yard (additional 1.5 acres available). Fully insulated with skylights, air vents,(3) evap coolers, heaters, airlines throughout, hood/ vent system in rear, and multiple electrical drops within the warehouse. 18' clear height with one 20' X 18' roll-up and one 12' X 12' roll-up door. Existing ½ acre fenced and paved yard area with an additional 1.5 Acres that can be available.