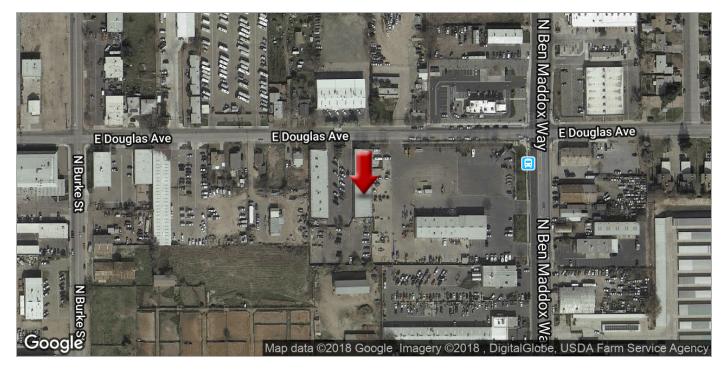

#### **LOCATION OVERVIEW**

Property is located north of Goshen Avenue, east of N Burke Street, south of Houston Avenue, and west of high traffic north Ben Maddox Way.

**KW COMMERCIAL** 559.302.8698