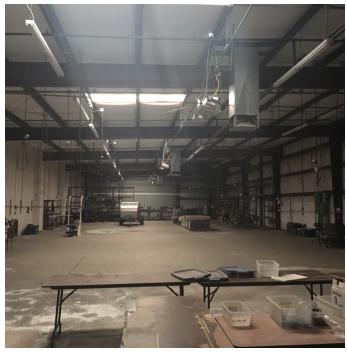

## **PROPERTY FEATURES**

- ±10,000 SF Freestanding Building & ½ AC Fenced/Paved Yard
- Additional 1.5 Acre Yard Available
- 18' Clear Height, Multiple Electrical Drops
- 20' x 18' & 12' x 12' Ground Level Loading Doors
- ±2,000 SF of Office/Showroom
- Fully Insulated w/ Skylights & Coolers
- High Exposure Off Ben Maddox Ave
- Near CA-99 w/ Quick Highway 198 Access

#### **PROPERTY OVERVIEW**

±10,000 SF freestanding warehouse building with ±2,000 SF of office/showroom and a 1/2 Acre Paved Yard (additional 1.5 acres available). Fully insulated with skylights, air vents,(3) evap coolers, heaters, airlines throughout, hood/ vent system in rear, and multiple electrical drops within the warehouse. 18' clear height with one 20' X 18' roll-up and one 12' X 12' roll-up door. Existing ½ acre fenced and paved yard area with an additional 1.5 Acres that can be available.