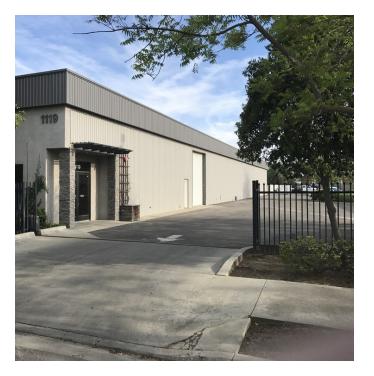

# OFFICE/WAREHOUSE W/SHOWROOM - DOUGLAS/BEN MADDOX WAY

1119 E Douglas Ave, Visalia, CA 93292

| AVAILABLE SF:                                   | 10,000 SF                               |  |  |
|-------------------------------------------------|-----------------------------------------|--|--|
| LEASE RATE:                                     | \$0.60 SF/Month (MG)                    |  |  |
| LOT SIZE:                                       | 2.96 Acres                              |  |  |
| BUILDING SIZE:                                  | 10,000 SF                               |  |  |
| GRADE LEVEL DOORS (1) 20' X 18' & (1) 12' X 12' |                                         |  |  |
| DOCK HIGH ACCESS: Yes; Can Be Added             |                                         |  |  |
| CEILING HEIGHT:                                 | 18.0 FT                                 |  |  |
| ZONING:                                         | CSO                                     |  |  |
| MARKET:                                         | Visalia Commercial Serivce              |  |  |
| SUB MARKET:                                     | North Visalia                           |  |  |
| CROSS STREETS:                                  | N Ben Maddox Way & East<br>Douglas Ave. |  |  |

### OFFICE/WAREHOUSE W/SHOWROOM - DOUGLAS/BEN MADDOX WAY

1119 E Douglas Ave, Visalia, CA 93292

# OFFICE/WAREHOUSE W/SHOWROOM - DOUGLAS/BEN MADDOX WAY

1119 E Douglas Ave, Visalia, CA 93292

**KW COMMERCIAL** 559.302.8698