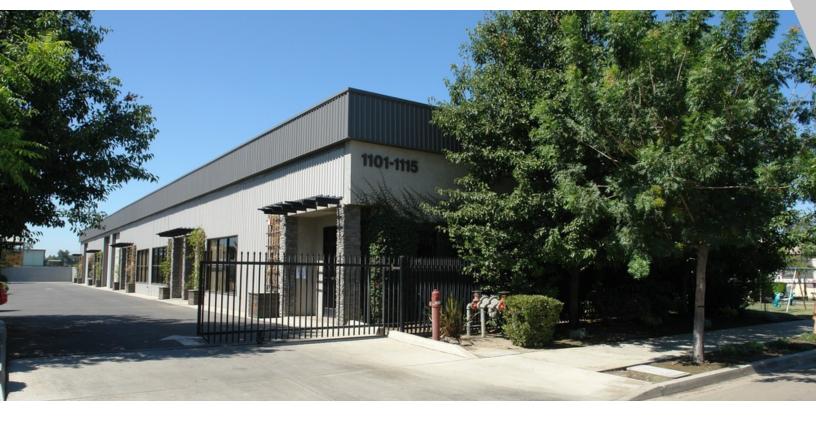

# OFFICE/WAREHOUSE W/SHOWROOM - DOUGLAS/BEN MADDOX WAY

1119 E Douglas Ave, Visalia, CA 93292

| AVAILABLE SF:                                   | 10,000 SF                               |  |  |
|-------------------------------------------------|-----------------------------------------|--|--|
| LEASE RATE:                                     | \$0.60 SF/Month (MG)                    |  |  |
| LOT SIZE:                                       | 2.96 Acres                              |  |  |
| BUILDING SIZE:                                  | 10,000 SF                               |  |  |
| GRADE LEVEL DOORS (1) 20' X 18' & (1) 12' X 12' |                                         |  |  |
| DOCK HIGH ACCESS: Yes; Can Be Added             |                                         |  |  |
| CEILING HEIGHT:                                 | 18.0 FT                                 |  |  |
| ZONING:                                         | CSO                                     |  |  |
| MARKET:                                         | Visalia Commercial Serivce              |  |  |
| SUB MARKET:                                     | North Visalia                           |  |  |
| CROSS STREETS:                                  | N Ben Maddox Way & East<br>Douglas Ave. |  |  |

### OFFICE/WAREHOUSE W/SHOWROOM - DOUGLAS/BEN MADDOX WAY

1119 E Douglas Ave, Visalia, CA 93292

# OFFICE/WAREHOUSE W/SHOWROOM - DOUGLAS/BEN MADDOX WAY

1119 E Douglas Ave, Visalia, CA 93292

**KW COMMERCIAL** 559.302.8698