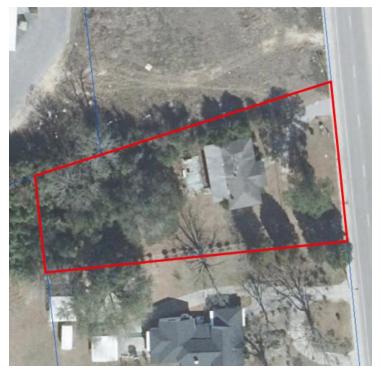

## **ALICE DRIVE 1254**

\$380,000

1254 Alice Drive Sumter, SC 29150

**AVAILABLE SPACE** 0.59 Acres

### **OFFERING SUMMARY**

Lot Size: 0.59 Acres

Zoning: General Commercial

Price / SF: \$14.79