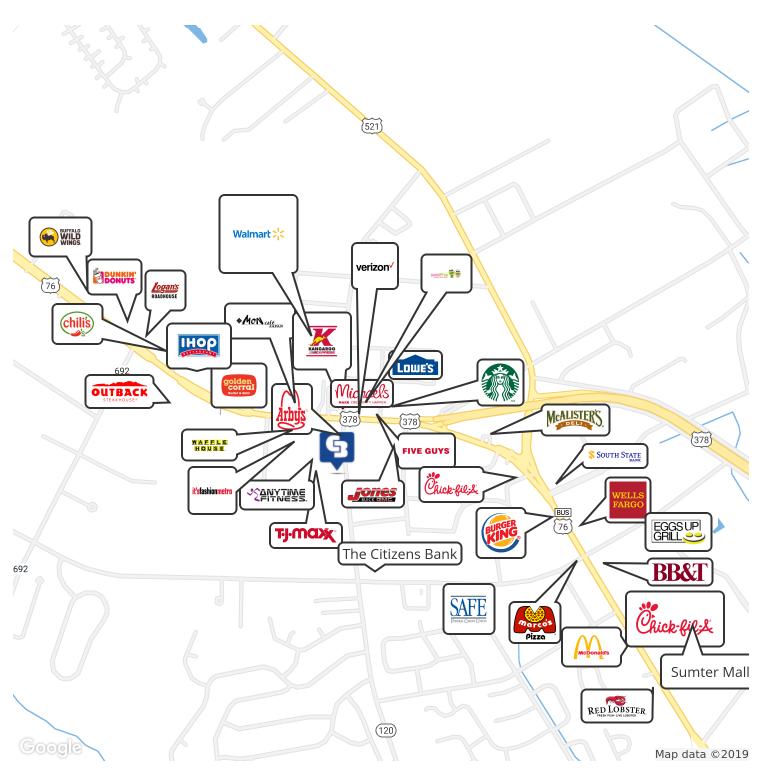

### **FEATURES**

- Average Daily Traffic Counts at intersection exceed 30,800 vehicles
- Property is behind Gateway Plaza Shopping Center
- Other notable retailers in immediate proximity include: Super Walmart, Lowe's Home Improvement, Starbuck, Michaels, Game Stop, Verizon, Five Guys and several auto dealerships

### **PROPERTY HIGHLIGHTS**

- Average Daily Traffic Counts at intersection exceed 30,800 vehicles
- Property is behind Gateway Plaza Shopping Center
- Other notable retailers in immediate proximity include: Super Walmart, Lowe's Home Improvement, Starbuck, Michaels, Game Stop, Verizon, Five Guys and several auto dealerships