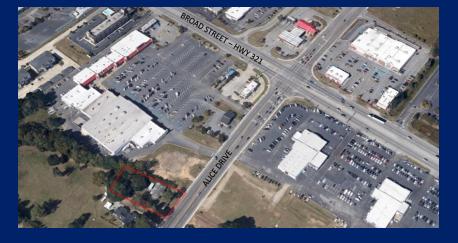

### **AREA**

Behind Gateway Plaza Shopping Center on Alice Drive

### **PROPERTY OVERVIEW**

Located next to a dominant intersection in Sumter (Broad Street/Hwy 378 and Alice Drive) between Shaw Air Force Base and Downtown Sumter.