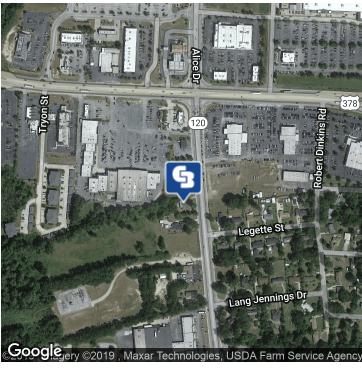

### **AREA**

Behind Gateway Plaza Shopping Center on Alice Drive

### **PROPERTY OVERVIEW**

Located next to a dominant intersection in Sumter (Broad Street/Hwy 378 and Alice Drive) between Shaw Air Force Base and Downtown Sumter.