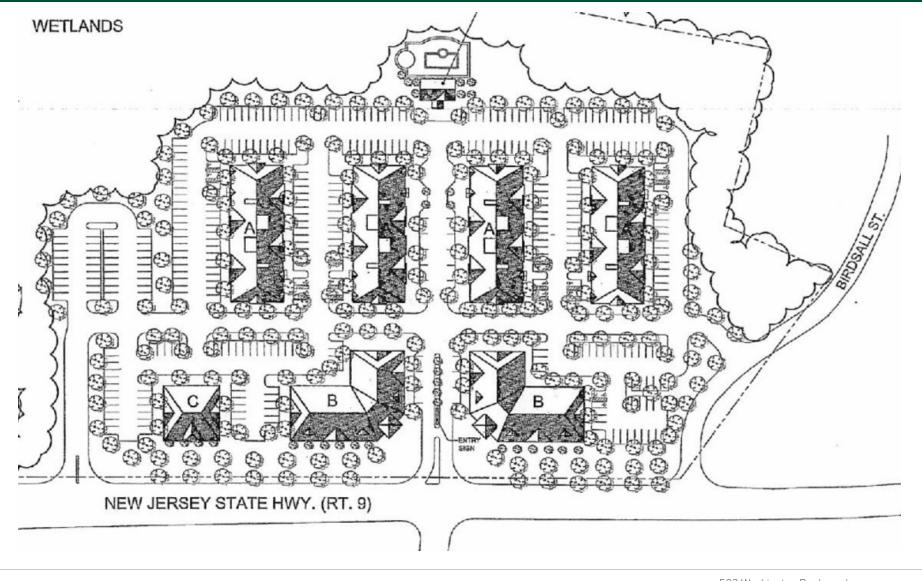

## **PROPERTY SUMMARY**

| \$20.00 SF/yr (NNN) |
|---------------------|
| ± 15.27 Acres       |
| ± 26,600 SF         |
| А                   |
| Birdsall Street     |
|                     |

**PROPERTY OVERVIEW** 

Seven building mixed-use development with two 10,800 SF retail/office buildings and a 5,000 SF pad site. 144 apartments on site.

## **PROPERTY HIGHLIGHTS**

- 26,000 SF of retail/office space (will divide) including a 5,000 SF pad site
- 144 apartments on site
- In close proximity to affluent 1,400 home Greenbriar Oceanaire adult community
- Shadow anchored by Shop-Rite of Waretown shopping plaza
- Site work underway; delivery Q1 2019