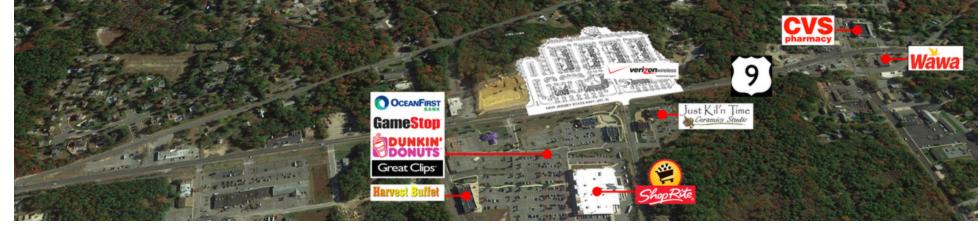

### LOCATION OVERVIEW

Located on heavily traveled Route 9. Shadow-anchored by heavily trafficked Shop-Rite shopping plaza on the opposite side of the highway.

## **PROPERTY HIGHLIGHTS**

- 26,000 SF of retail/office space (will divide) including a 5,000 SF pad site
- 144 apartments on site
- In close proximity to affluent 1,400 home Greenbriar Oceanaire adult community
- Shadow anchored by Shop-Rite of Waretown shopping plaza
- Site work underway; delivery Q1 2019