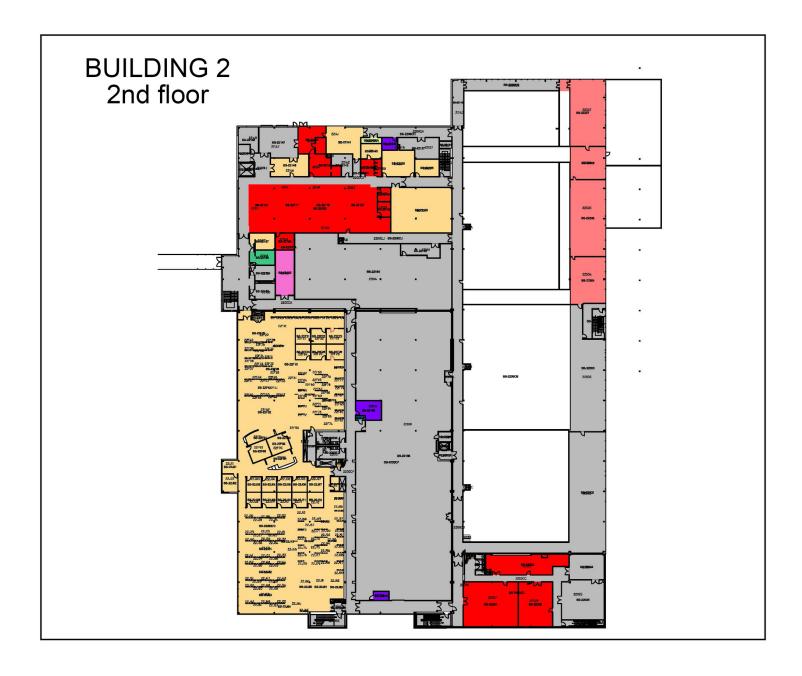

333 South Street has more than 682,000± square feet of Class A office space, as well as light manufacturing and laboratory space to accommodate a myriad of uses. The property is located in a tranquil, campus-like setting, with access to many retail amenities in close proximity to the building.