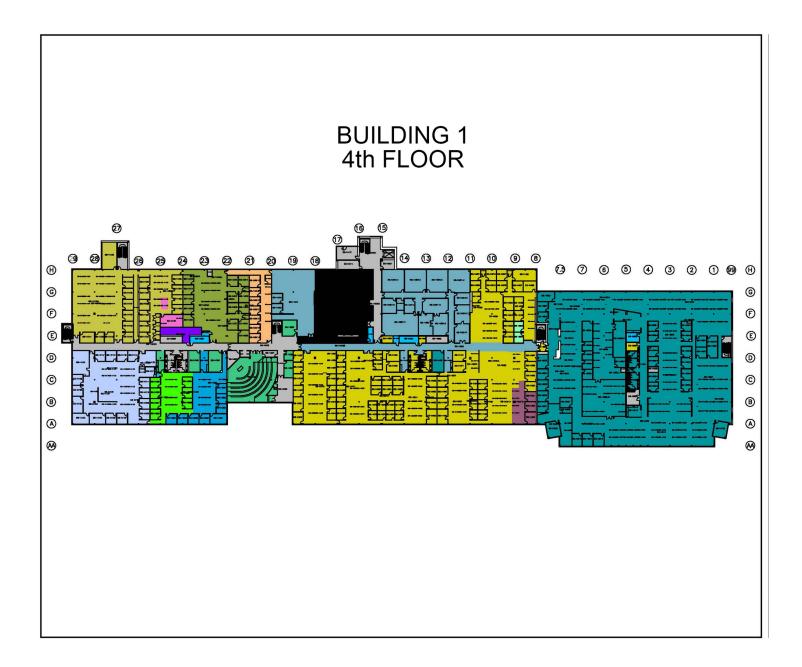

333 South Street has more than 682,000± square feet of Class A office space, as well as light manufacturing and laboratory space to accommodate a myriad of uses. The property is located in a tranquil, campus-like setting, with access to many retail amenities in close proximity to the building.