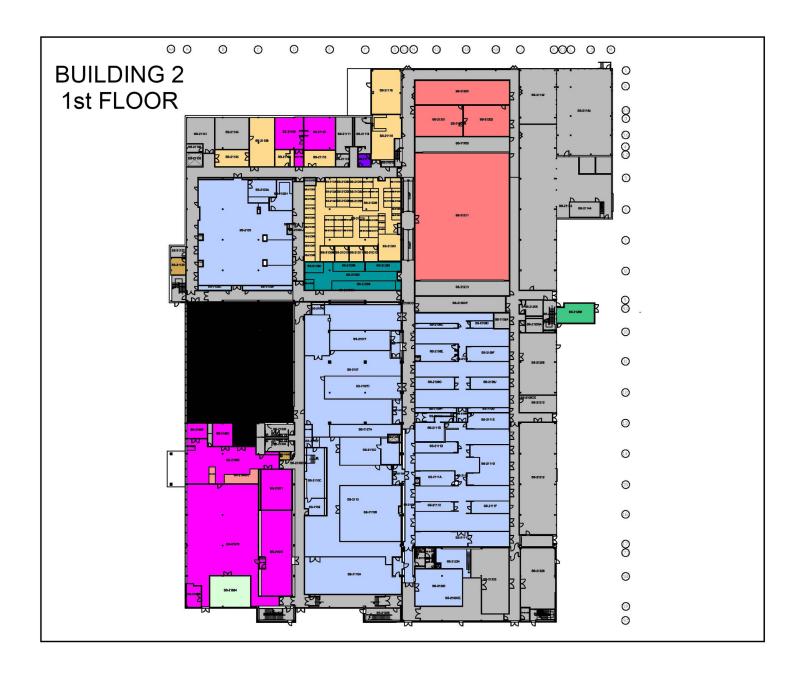

333 South Street has more than 682,000± square feet of Class A office space, as well as light manufacturing and laboratory space to accommodate a myriad of uses. The property is located in a tranquil, campus-like setting, with access to many retail amenities in close proximity to the building.