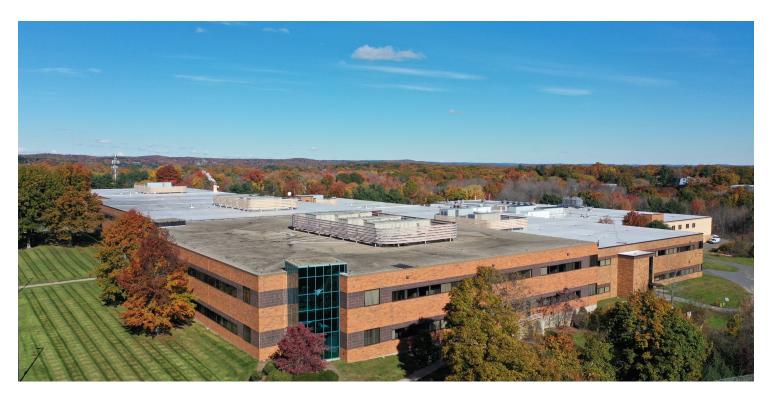

#### **PROPERTY OVERVIEW**

Kelleher & Sadowsky is pleased to bring to your attention to 333 South Street in Shrewsbury, Massachusetts. Located at the intersection of South Street and Route 9 in Shrewsbury, the building offers excellent highway access to Routes 290, 495, and Massachusetts Turnpike (I-90).

333 South Street has more than 682,000± square feet of Class A office space, as well as light manufacturing and laboratory space to accommodate a myriad of uses. The property is located in a tranquil, campus-like setting, with access to many retail amenities in close proximity to the building.