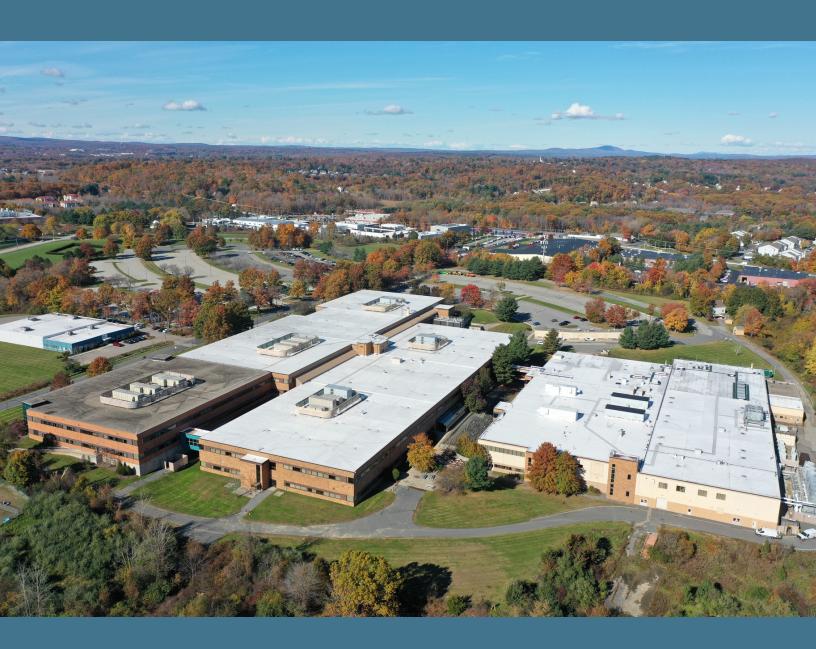

#### **PROPERTY OVERVIEW**

Kelleher & Sadowsky is pleased to bring to your attention to 333 South Street in Shrewsbury, Massachusetts. Located at the intersection of South Street and Route 9 in Shrewsbury, the building offers excellent highway access to Routes 290, 495, and Massachusetts Turnpike (I-90).

333 South Street has more than 682,000± square feet of Class A office space, as well as light manufacturing and laboratory space to accommodate a myriad of uses. The property is located in a tranquil, campus-like setting, with access to many retail amenities in close proximity to the building.