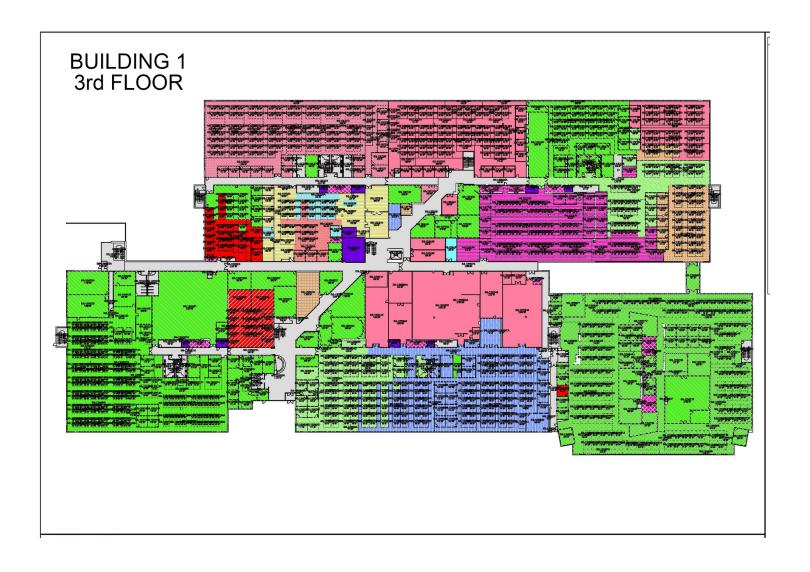

#### **OFFERING SUMMARY**

| Property Type:       | Office/Manufacturing/Lab |  |  |
|----------------------|--------------------------|--|--|
| Total Building Size: | 682,000 SF               |  |  |
| Zoning:              | CB - Commercial Business |  |  |
| Available For Lease: | 50,000 SF +              |  |  |
| Lease Rate:          | Call for Pricing         |  |  |
| Sale Price:          | Subject To Offer         |  |  |

333 South Street has more than 682,000± square feet of Class A office space, as well as light manufacturing and laboratory space to accommodate a myriad of uses. The property is located in a tranquil, campus-like setting, with access to many retail amenities in close proximity to the building.