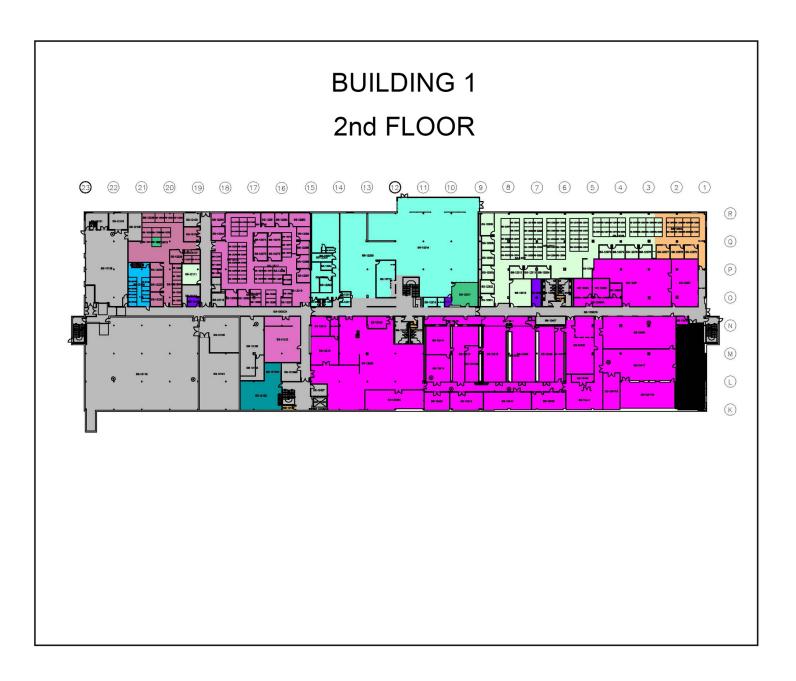

#### **OFFERING SUMMARY**

| Property Type:       | Office/Manufacturing/Lab |  |  |
|----------------------|--------------------------|--|--|
| Total Building Size: | 682,000 SF               |  |  |
| Zoning:              | CB - Commercial Business |  |  |
| Available For Lease: | 50,000 SF +              |  |  |
| Lease Rate:          | Call for Pricing         |  |  |
| Sale Price:          | Subject To Offer         |  |  |

333 South Street has more than 682,000± square feet of Class A office space, as well as light manufacturing and laboratory space to accommodate a myriad of uses. The property is located in a tranquil, campus-like setting, with access to many retail amenities in close proximity to the building.