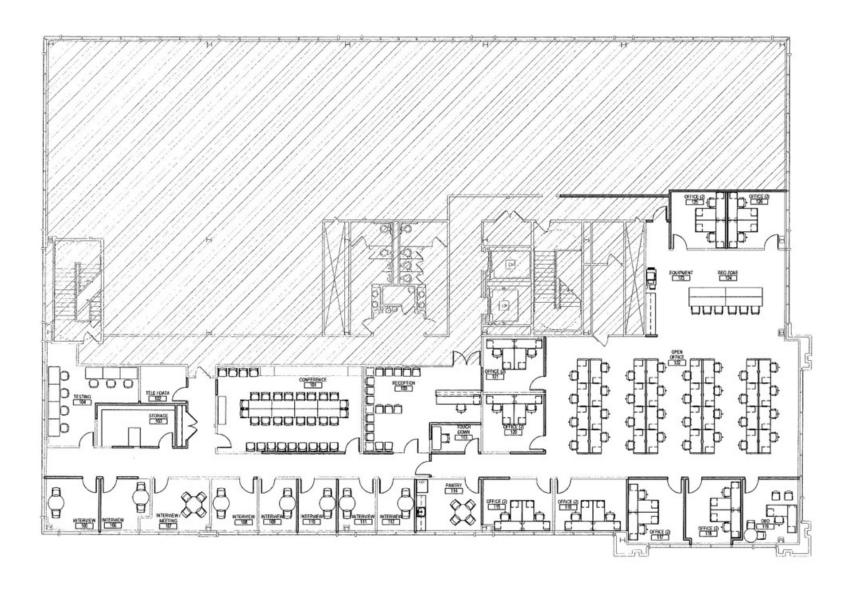

# **Available Spaces**

| Space                   | Space Use       | Lease Rate    | Lease Type | Size (SF)        | Term      |
|-------------------------|-----------------|---------------|------------|------------------|-----------|
| 13321 California Street | Office Building | \$18.75 SF/yr | NNN        | 2,500 - 8,450 SF | 60 months |