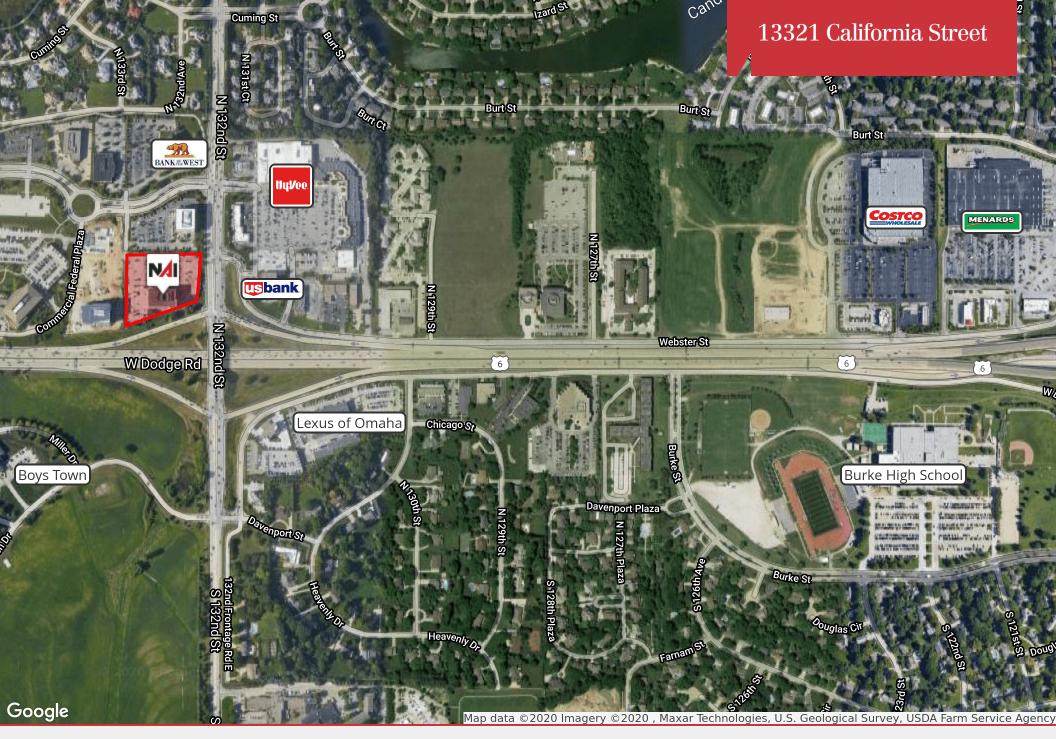

# **Location Details**

| Market           | Suburban West<br>Dodge |
|------------------|------------------------|
| Submarket        | Dodge Corridor         |
| County           | Douglas                |
| Cross<br>Streets | 132nd & Dodge          |
| Park /           | Bank of the West       |