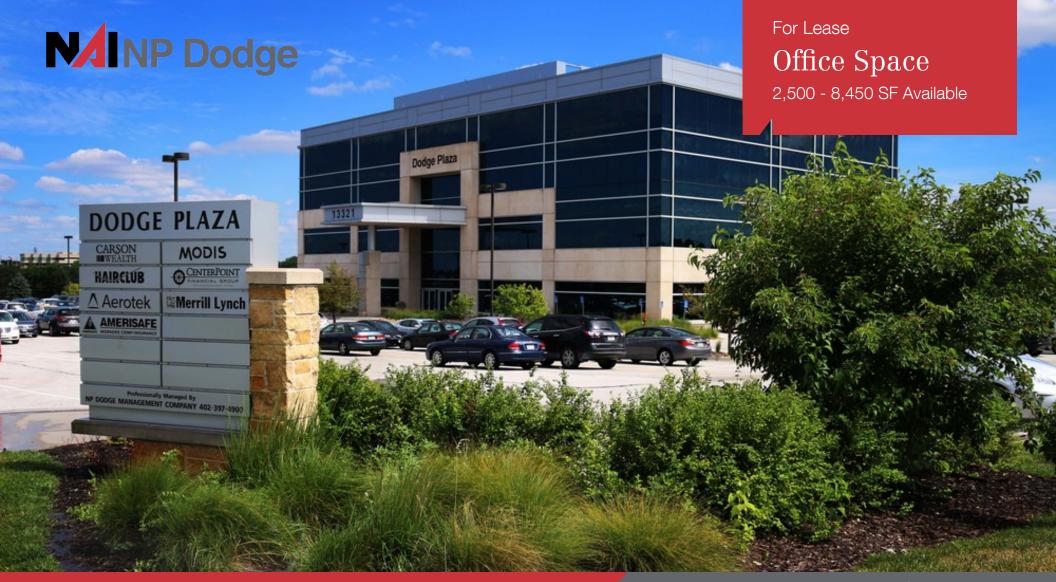

# **Available Spaces**

| Space                   | Space Use       | Lease Rate    | Lease Type | Size (SF)        | Term      |
|-------------------------|-----------------|---------------|------------|------------------|-----------|
| 13321 California Street | Office Building | \$18.75 SF/yr | NNN        | 2,500 - 8,450 SF | 60 months |

## **Property Features**

- Top floor space in a Class-A office building with fantastic views
- Potential building signage on West Dodge Road
- Space is easily demisable
- Garage parking available
- Located on the hard corner of 132nd Street and West Dodge Road