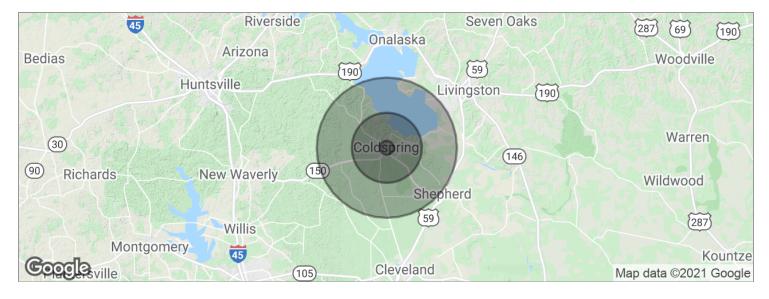

# 2.00 ACRE OPPORTUNITY

0 FM 150, Coldspring, TX 77331

| POPULATION          | 1 MILE   | 5 MILES  | 10 MILES |
|---------------------|----------|----------|----------|
| Total population    | 125      | 3,328    | 15,383   |
| Median age          | 45.0     | 43.7     | 42.9     |
| Median age (male)   | 46.0     | 44.3     | 42.8     |
| Median age (Female) | 41.1     | 40.6     | 41.1     |
| HOUSEHOLDS & INCOME | 1 MILE   | 5 MILES  | 10 MILES |
| Total households    | 49       | 1,279    | 5,713    |
| # of persons per HH | 2.6      | 2.6      | 2.7      |
| Average HH income   | \$56,535 | \$55,150 | \$53,757 |
| Average house value |          |          | \$85,477 |