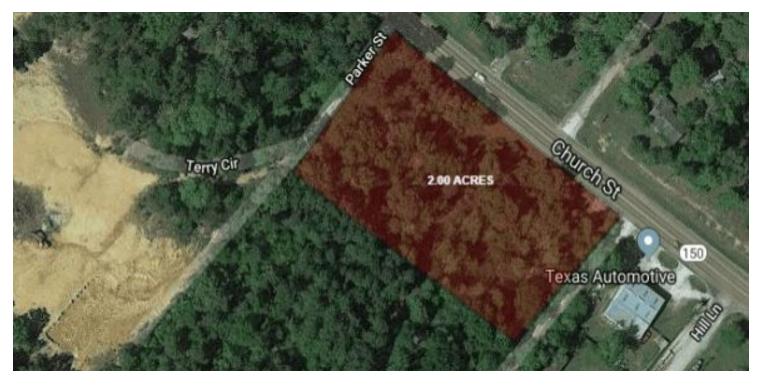

# 2.00 ACRE OPPORTUNITY

0 FM 150, Coldspring, TX 77331

## **PROPERTY OVERVIEW**

2.00 acre parcel with over 400+ feet of Hwy. 150 frontage. Utilities nearby.

### **PROPERTY HIGHLIGHTS**

- 2 Acre site
- Approximately 400' x 215'
- · Great frontage
- · Utilities nearby (Buyer to verify)
- · Adjacent property also for sale

**KW COMMERCIAL** 5050 Westheimer, Ste. 200 Houston, TX 77056