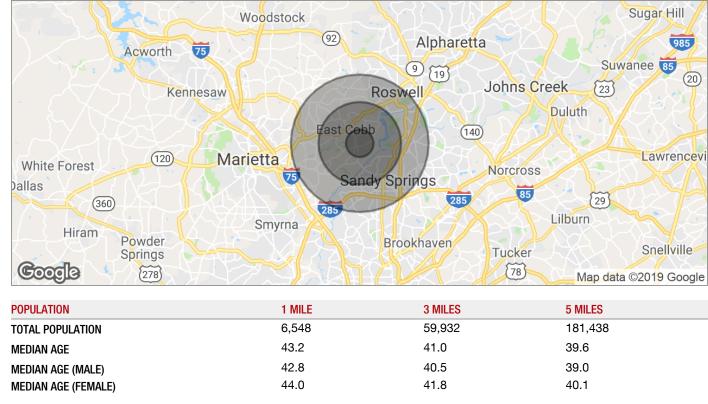

Each Office Independently Owned and Operated kwcommercial.com

| MEDIAN AGE          | 43.2      | 41.0      | 39.6      |  |
|---------------------|-----------|-----------|-----------|--|
| MEDIAN AGE (MALE)   | 42.8      | 40.5      | 39.0      |  |
| MEDIAN AGE (FEMALE) | 44.0      | 41.8 40.1 |           |  |
|                     |           |           |           |  |
| HOUSEHOLDS & INCOME | 1 MILE    | 3 MILES   | 5 MILES   |  |
| TOTAL HOUSEHOLDS    | 2,356     | 22,661    | 72,761    |  |
| # OF PERSONS PER HH | 2.8       | 2.6       | 2.5       |  |
| AVERAGE HH INCOME   | \$147,371 | \$134,778 | \$118,931 |  |
| AVERAGE HOUSE VALUE | \$431,931 | \$444,264 | \$407,097 |  |
| DACE                | 4 MU F    | O MILEO   | E MILEO   |  |
| RACE                | 1 MILE    | 3 MILES   | 5 MILES   |  |
| % WHITE             | 88.3%     | 85.6%     | 79.4%     |  |
| % BLACK             | 2.6%      | 6.4%      | 11.0%     |  |
| % ASIAN             | 7.2%      | 6.0%      | 5.8%      |  |
| % HAWAIIAN          | 0.0%      | 0.0%      | 0.0%      |  |
| % INDIAN            | 0.0%      | 0.0%      | 0.1%      |  |
| % OTHER             | 0.4%      | 1.0%      | 2.4%      |  |
|                     |           |           |           |  |
| ETHNICITY           | 1 MILE    | 3 MILES   | 5 MILES   |  |
| % HISPANIC          | 2.3%      | 3.4%      | 6.6%      |  |