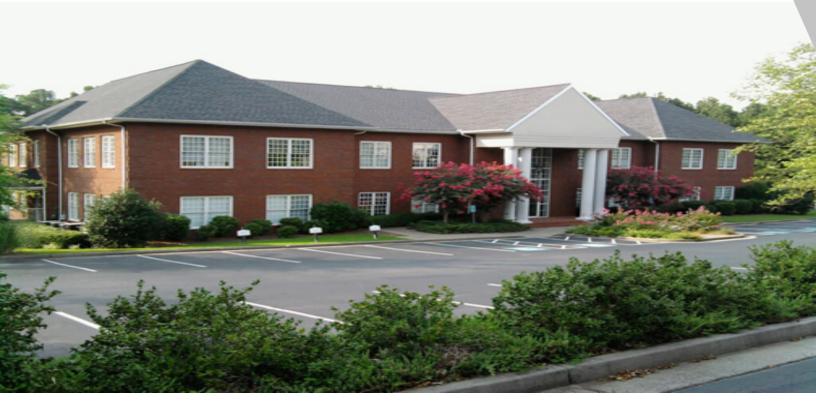

# **OFFICE FOR LEASE**

4901 Olde Towne Parkway, Marietta, GA 30068

| PRICE PER UNIT: | -                  |
|-----------------|--------------------|
| AVAILABLE SF:   | 385 - 4,000 SF     |
| LEASE RATE:     | Negotiable         |
| LOT SIZE:       | 0 Acres            |
| BUILDING SIZE:  | 25,800 SF          |
| BUILDING CLASS: | A                  |
| CROSS STREETS:  | Johnson Ferry Road |

### **PROPERTY OVERVIEW**

Up to 4000SF available in the heart of East Cobb. Directly across from the new Northside Hospital Medical Campus and close proximity to Wellstar Health East Cobb Center. Minutes to Sandy Springs and Perimeter.

# PROPERTY FEATURES

- Apx. 385-4000SF available.
- Newly renovated lobby.
- Private entrance/exit.
- Well-maintained and private setting.
- Secured building.