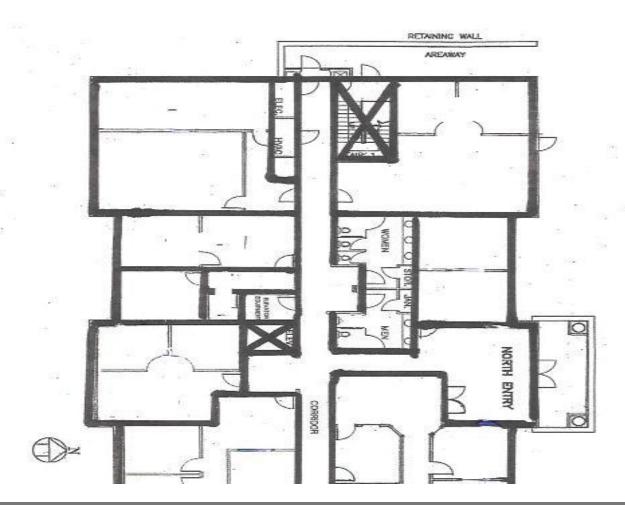

Each Office Independently Owned and Operated kwcommercial.com

| SPACE          | SPACE USE       | LEASE RATE | LEASE TYPE   | SIZE (SF)      | AVAILABILITY |
|----------------|-----------------|------------|--------------|----------------|--------------|
| Terrace Office | Office Building | NEGOTIABLE | Full Service | 385 - 4,000 SF | VACANT       |