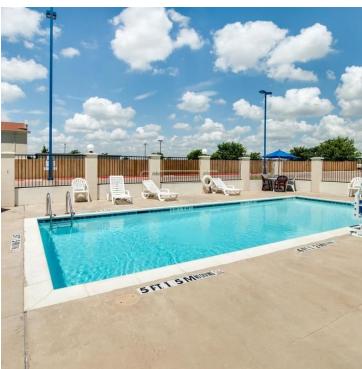

Motel 6 has many amenities that they offer for their guests. Some of the features that the hotel offers are 24-hour front desk availibility, an outdoor pool, on-site self-service laundry facilities, free wifi and cable, free coffee/tea in the lobby, and free parking with RV/bus parking available. The property is near some of the popular local attractions and the big businesses based in the area.