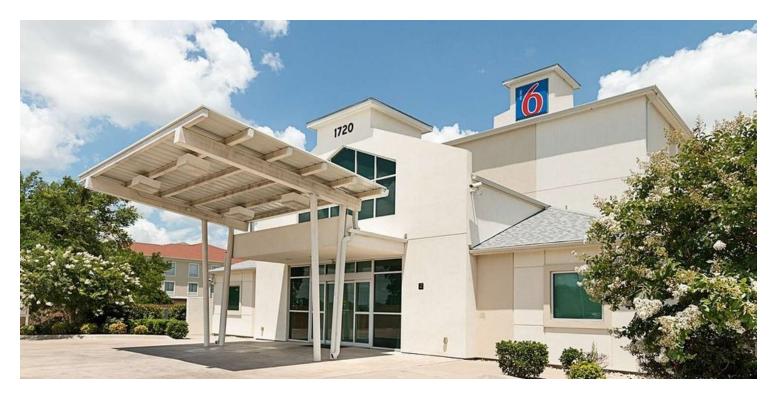

#### **PROPERTY OVERVIEW**

The Motel 6 in Cleburne is exclusively listed by Tabani Realty. The property was built in 2011 and has been maintained in excellent condition. The property has 79 rooms with an overall living space of 30,336 SF across 3 floors with interior corridors. The hotel sits on 2.509 acres of land that is also included in the sale. The location of the hotel is ideal since it is located right off of State Highway 67 and not far from TX-174, a main road for the area. The hotel is also close to major employers in the area, which is convenient for business travelers.