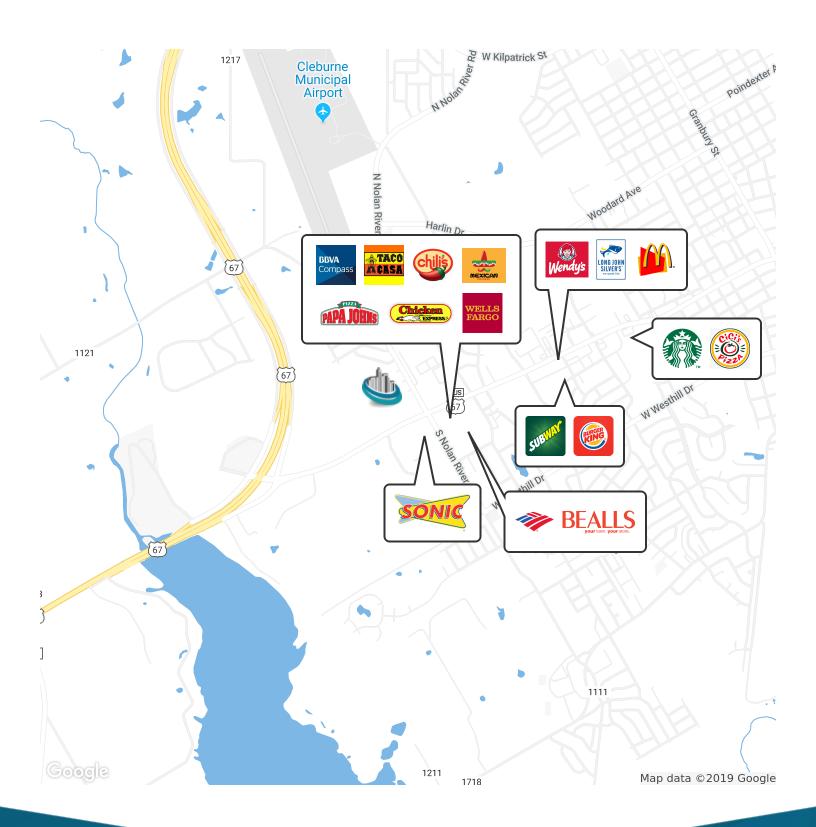

1720 W Henderson, Cleburne, TX 76033

Additional Photos

1720 W Henderson, Cleburne, TX 76033

Location Maps

1720 W Henderson, Cleburne, TX 76033

Retailer Map

1720 W Henderson, Cleburne, TX 76033

Demographics Map & Report