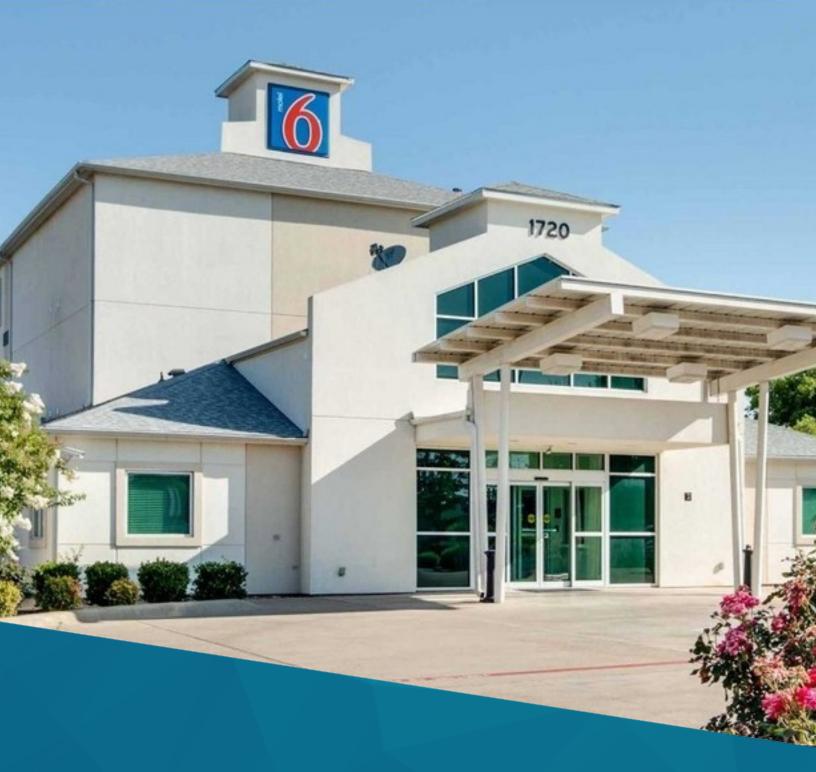

#### **PROPERTY OVERVIEW**

The Motel 6 in Cleburne is exclusively listed by Tabani Realty. The property was built in 2011 and has been maintained in excellent condition. The property has 79 rooms with an overall living space of 30,336 SF across 3 floors with interior corridors. The hotel sits on 2.509 acres of land that is also included in the sale. The location of the hotel is ideal since it is located right off of State Highway 67 and not far from TX-174, a main road for the area. The hotel is also close to major employers in the area, which is convenient for business travelers.

Motel 6 has many amenities that they offer for their guests. Some of the features that the hotel offers are 24-hour front desk availibility, an outdoor pool, on-site self-service laundry facilities, free wifi and cable, free coffee/tea in the lobby, and free parking with RV/bus parking available. The property is near some of the popular local attractions and the big businesses based in the area.