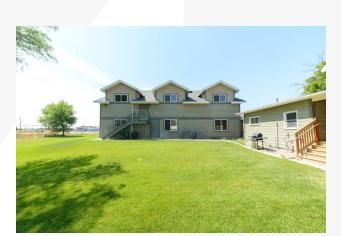

## **Property Highlights**

- Prime two level office building
- REDUCED PRICE was: \$755,000 NOW: \$740,000
- Seller will sign new 3 year NNN Lease at \$5,200/month
- 8.3% CAP Rate
- Recently renovated
- 6,838 Square Feet
- Large lot: 1.063 acres
- Adequate parking plus over-sized two car garage

## **Property Description**

This is a two-level office building consisting of 6,838 Square Feet. There is adequate parking, over-sized, two-car garage, sitting on over an acre lot. There is also a residential component to the property, with a three bedroom house attached.