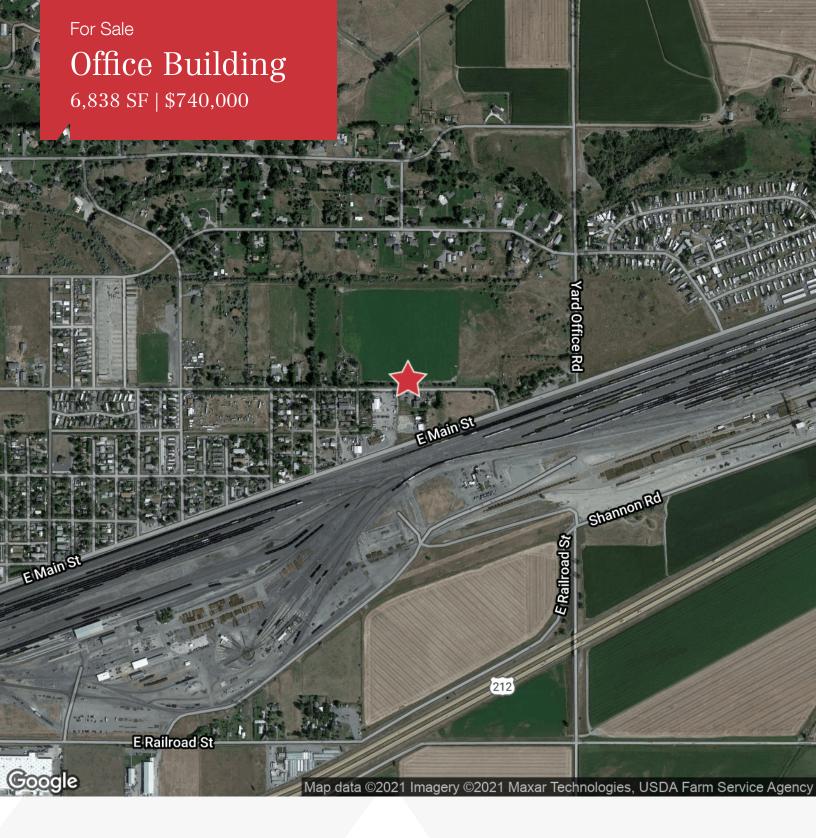

## 1812 E 8th Street

Laurel, Montana 59044

## **Property Highlights**

- Prime two level office building
- REDUCED PRICE was: \$755,000 NOW: \$740,000
- Seller will sign new 3 year NNN Lease at \$5,200/month
- 8.3% CAP Rate
- Recently renovated
- 6,838 Square Feet
- Large lot: 1.063 acres
- Adequate parking plus over-sized two car garage