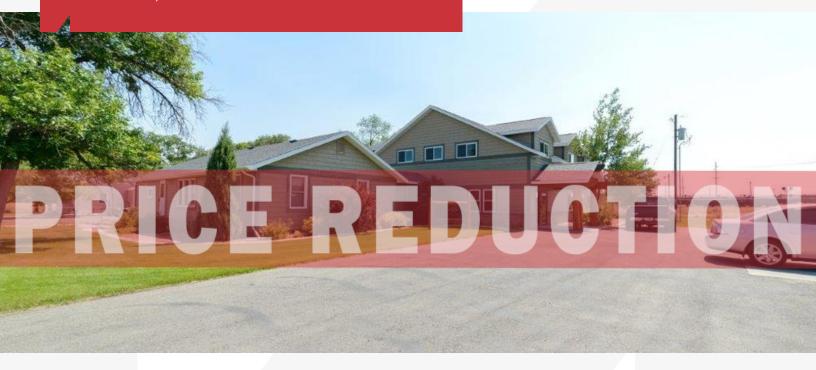

Office Building For Sale

# Investment Opportunity

6,838 SF | \$740,000

## 1812 E 8th Street

Laurel, Montana 59044

## **Property Highlights**

- Prime two level office building
- REDUCED PRICE was: \$755,000 NOW: \$740,000
- Seller will sign new 3 year NNN Lease at \$5,200/month
- 8.3% CAP Rate
- Recently renovated
- 6,838 Square Feet
- Large lot: 1.063 acres
- Adequate parking plus over-sized two car garage