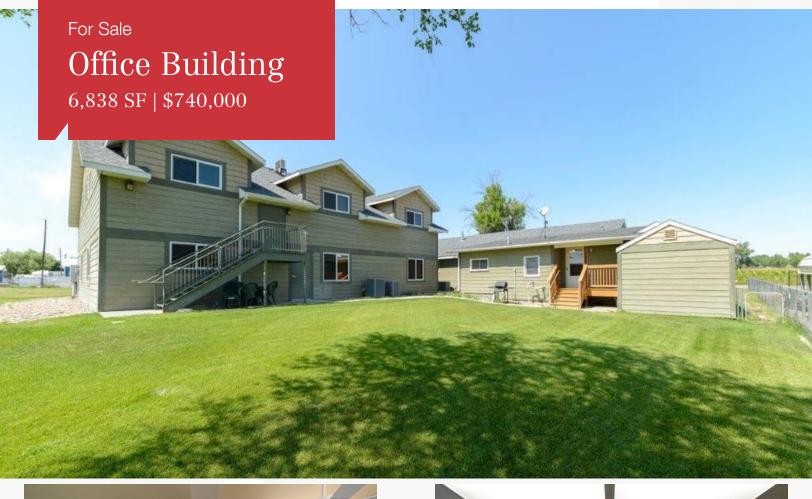

Office Building For Sale

# Investment Opportunity

6,838 SF | \$740,000

## **Property Highlights**

- Prime two level office building
- REDUCED PRICE was: \$755,000 NOW: \$740,000
- Seller will sign new 3 year NNN Lease at \$5,200/month
- 8.3% CAP Rate
- Recently renovated
- 6,838 Square Feet
- Large lot: 1.063 acres
- Adequate parking plus over-sized two car garage

## **Property Description**

This is a two-level office building consisting of 6,838 Square Feet. There is adequate parking, over-sized, two-car garage, sitting on over an acre lot. There is also a residential component to the property, with a three bedroom house attached.